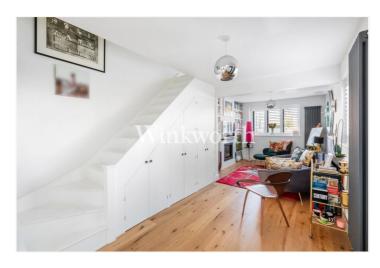

Originally a two-bedroom home, the property has been meticulously remodelled by the current owner, incorporating thoughtfully designed features to create a more luxurious feel. There is also the potential to extend (subject to planning consent). The ground floor boasts an impressive reception room featuring a bay window with fitted shutters and a gas fireplace, while bespoke understairs carpentry provides useful additional storage. An opening leads through to a stunning eat-in kitchen, fitted with a range of handleless wall and base units and integrated appliances. This space is enhanced by a skylight and bifold doors that flood the room with natural light and open out to a patio - ideal for entertaining both indoors and all fresco. The ground floor also benefits from a stylish and practical shower room.