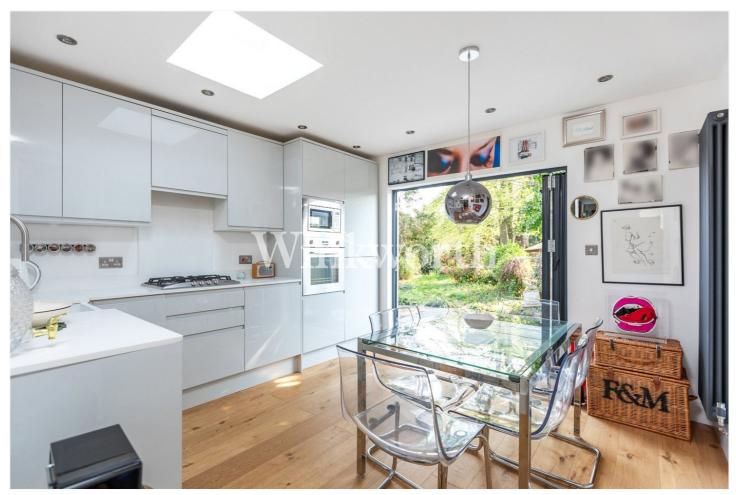

Originally a two-bedroom home, the property has been meticulously remodelled by the current owner, incorporating thoughtfully designed features to create a more luxurious feel. There is also the potential to extend (subject to planning consent). The ground floor boasts an impressive reception room featuring a bay window with fitted shutters and a gas fireplace, while bespoke understairs carpentry provides useful additional storage. An opening leads through to a stunning eat-in kitchen, fitted with a range of handleless wall and base units and integrated appliances. This space is enhanced by a skylight and bifold doors that flood the room with natural light and open out to a patio - ideal for entertaining both indoors and all fresco. The ground floor also benefits from a stylish and practical shower room.