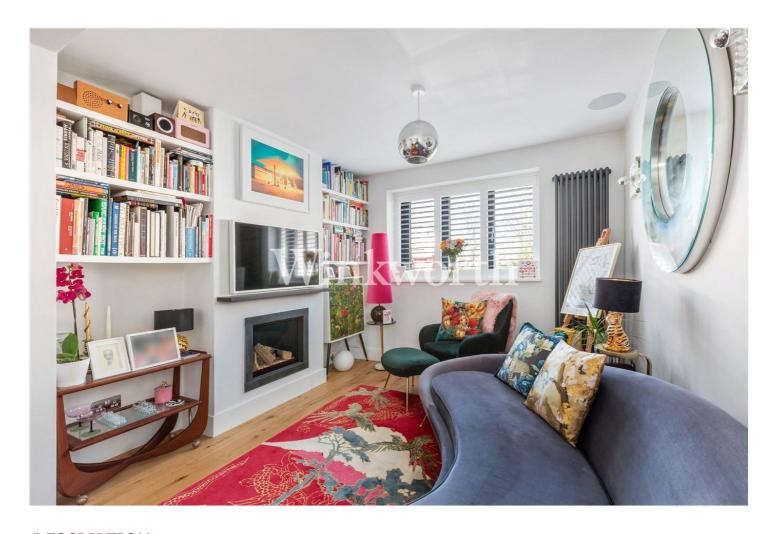

Originally a two-bedroom home, the property has been meticulously remodelled by the current owner, incorporating thoughtfully designed features to create a more luxurious feel. There is also the potential to extend (subject to planning consent). The ground floor boasts an impressive reception room featuring a bay window with fitted shutters and a gas fireplace, while bespoke understairs carpentry provides useful additional storage. An opening leads through to a stunning eat-in kitchen, fitted with a range of handleless wall and base units and integrated appliances. This space is enhanced by a skylight and bifold doors that flood the room with natural light and open out to a patio - ideal for entertaining both indoors and all fresco. The ground floor also benefits from a stylish and practical shower room.