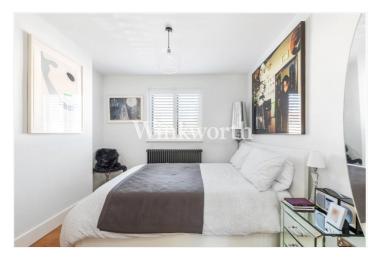

Originally a two-bedroom home, the property has been meticulously remodelled by the current owner, incorporating thoughtfully designed features to create a more luxurious feel. There is also the potential to extend (subject to planning consent). The ground floor boasts an impressive reception room featuring a bay window with fitted shutters and a gas fireplace, while bespoke understairs carpentry provides useful additional storage. An opening leads through to a stunning eat-in kitchen, fitted with a range of handleless wall and base units and integrated appliances. This space is enhanced by a skylight and bifold doors that flood the room with natural light and open out to a patio - ideal for entertaining both indoors and all fresco. The ground floor also benefits from a stylish and practical shower room.