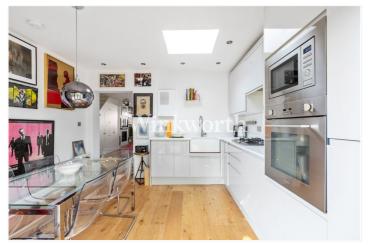

Originally a two-bedroom home, the property has been meticulously remodelled by the current owner, incorporating thoughtfully designed features to create a more luxurious feel. There is also the potential to extend (subject to planning consent). The ground floor boasts an impressive reception room featuring a bay window with fitted shutters and a gas fireplace, while bespoke understairs carpentry provides useful additional storage. An opening leads through to a stunning eat-in kitchen, fitted with a range of handleless wall and base units and integrated appliances. This space is enhanced by a skylight and bifold doors that flood the room with natural light and open out to a patio - ideal for entertaining both indoors and all fresco. The ground floor also benefits from a stylish and practical shower room.