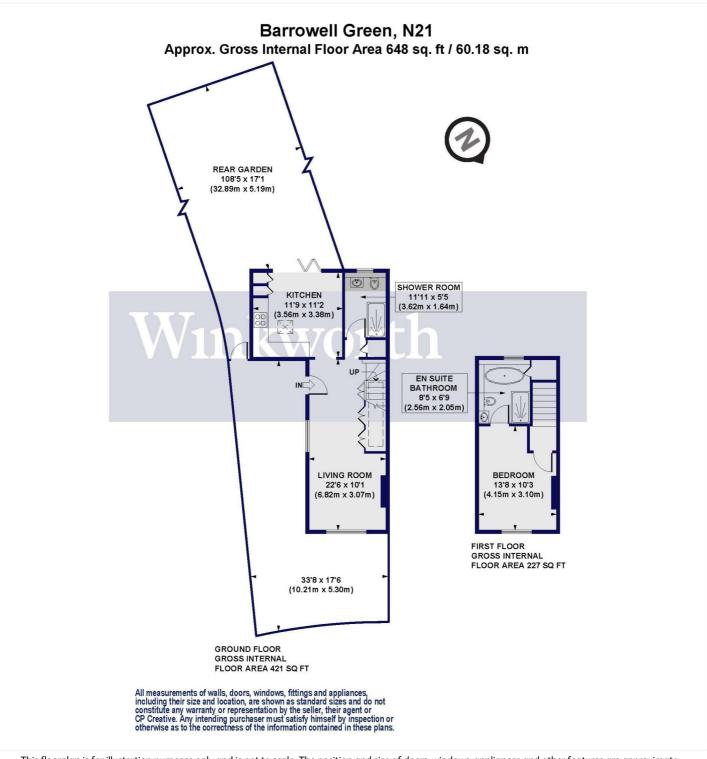

Originally a two-bedroom home, the property has been meticulously remodelled by the current owner, incorporating thoughtfully designed features to create a more luxurious feel. There is also the potential to extend (subject to planning consent). The ground floor boasts an impressive reception room featuring a bay window with fitted shutters and a gas fireplace, while bespoke understairs carpentry provides useful additional storage. An opening leads through to a stunning eat-in kitchen, fitted with a range of handleless wall and base units and integrated appliances. This space is enhanced by a skylight and bifold doors that flood the room with natural light and open out to a patio - ideal for entertaining both indoors and all fresco. The ground floor also benefits from a stylish and practical shower room.

Upstairs, there is a spacious double bedroom and a luxurious en-suite bathroom, previously the second bedroom. The bathroom enjoys a four-piece suite, including a free-standing pebble bath. Both the ground floor shower room and the first-floor bathroom benefit from underfloor heating.

Outside, the property boasts an idyllic south-facing rear garden, extending just over 100' in length, while at the front of the house, there is a generously sized hardstanding.

We highly recommend a viewing to fully appreciate the standard of accommodation offered by this lovely property.

This floorplan is for illustration purposes only and is not to scale. The position and size of doors, windows, appliances and other features are approximate.