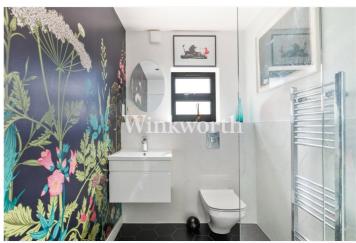

Originally a two-bedroom home, the property has been meticulously remodelled by the current owner, incorporating thoughtfully designed features to create a more luxurious feel. There is also the potential to extend (subject to planning consent). The ground floor boasts an impressive reception room featuring a bay window with fitted shutters and a gas fireplace, while bespoke understairs carpentry provides useful additional storage. An opening leads through to a stunning eat-in kitchen, fitted with a range of handleless wall and base units and integrated appliances. This space is enhanced by a skylight and bifold doors that flood the room with natural light and open out to a patio - ideal for entertaining both indoors and all fresco. The ground floor also benefits from a stylish and practical shower room.

Upstairs, there is a spacious double bedroom and a luxurious en-suite bathroom, previously the second bedroom. The bathroom enjoys a four-piece suite, including a free-standing pebble bath. Both the ground floor shower room and the first-floor bathroom benefit from underfloor heating.