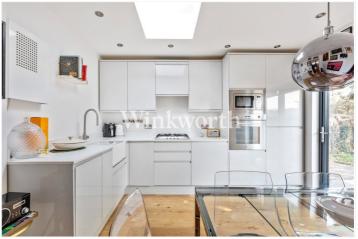

Originally a two-bedroom home, the property has been meticulously remodelled by the current owner, incorporating thoughtfully designed features to create a more luxurious feel. There is also the potential to extend (subject to planning consent). The ground floor boasts an impressive reception room featuring a bay window with fitted shutters and a gas fireplace, while bespoke understairs carpentry provides useful additional storage. An opening leads through to a stunning eat-in kitchen, fitted with a range of handleless wall and base units and integrated appliances. This space is enhanced by a skylight and bifold doors that flood the room with natural light and open out to a patio - ideal for entertaining both indoors and all fresco. The ground floor also benefits from a stylish and practical shower room.