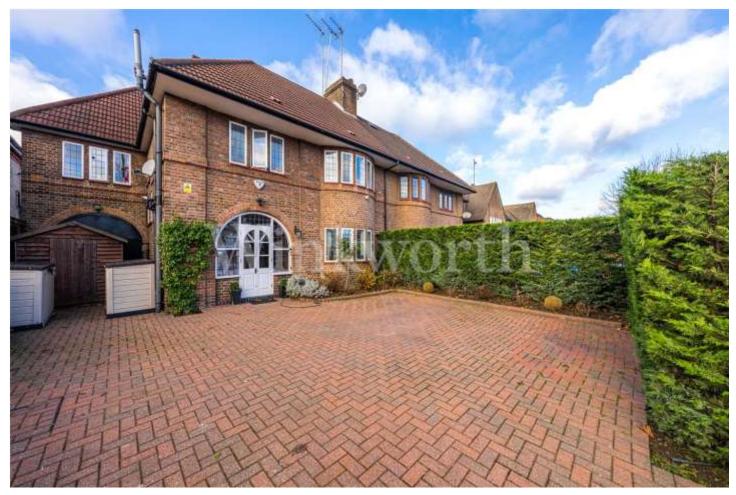

FINCHLEY ROAD, NW11 **£1,695,000 FREEHOLD** 

A VERY SPACIOUS AND WELL LOCATED 5 BEDROOM, 3 BATHROOM FAMILY HOME.

5 BEDROOMS/ 3 BATHROOMS/ GATED DRIVEWAY, WEST FACING GARDEN/ CHAIN FREE/ GOOD CONDITION/ EPC RATING: D/ COUNCIL TAX BAND: G

## **DESCRIPTION:**

We are delighted to offer this very spacious 5 bedroom 3 bathroom family home located on the Finchley Road, close to the junction with Ravenscroft Avenue.

The property is located behind electric gates with off street parking for 3 to 4 card and is excess of 2500 sq' over 3 floors. Accommodation comprises, on the ground floor, a large throughs reception with sliding doors directly onto the rear garden, a luxury kitchen/breakfast room with adjoining utility room plus a guest WC. On the 1<sup>st</sup> floor there are 4 bedrooms with a large en-suite to the principle bedroom and a separate family bathroom. On the 2<sup>nd</sup> floor there is a luxury master suite complete with en-suite bathroom and a separate office/ study area (or maybe even a gym!).

The property also has a lovely West facing garden and is offered chain free.

Viewing is highly recommended.

APPROXIMATE GROSS INTERNAL FLOOR AREA 233.07 SQ M / 2509 SQ FT
THIS FLOOR PLAN IS FOR ILLUSTRATIVE PURPOSES ONLY AND
SHOULD BE USED FOR THIS PURPOSE BY PROSPECTIVE APPLICANTS AS ITS NOT TO SCALE.