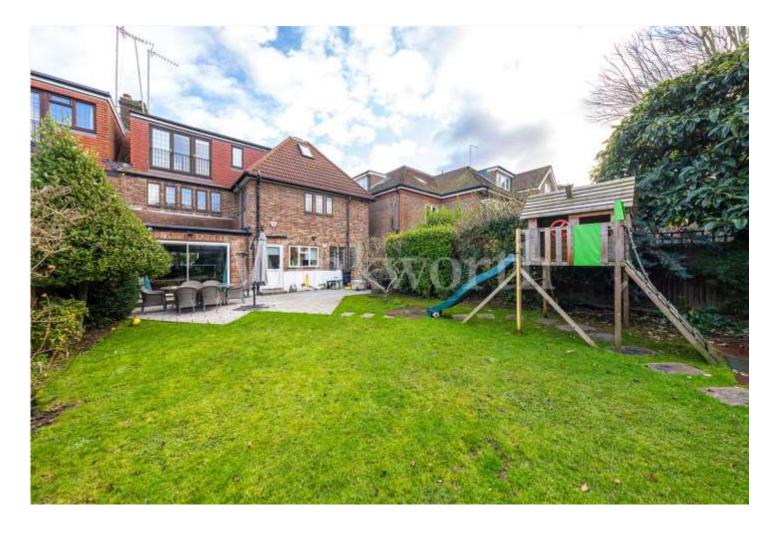

The property is offered in good order throughout and is ideally situated for access to Golders Green, Temple Fortune and the fabulous amenity spaces of the Hampstead Heath Extension and Hampstead Garden Suburb.

The property also has a lovely West facing garden and is offered chain free.

Viewing is highly recommended.

APPROXIMATE GROSS INTERNAL FLOOR AREA 233.07 SQ M / 2509 SQ FT
THIS FLOOR PLAN IS FOR ILLUSTRATIVE PURPOSES ONLY AND
SHOULD BE USED FOR THIS PURPOSE BY PROSPECTIVE APPLICANTS AS ITS NOT TO SCALE.