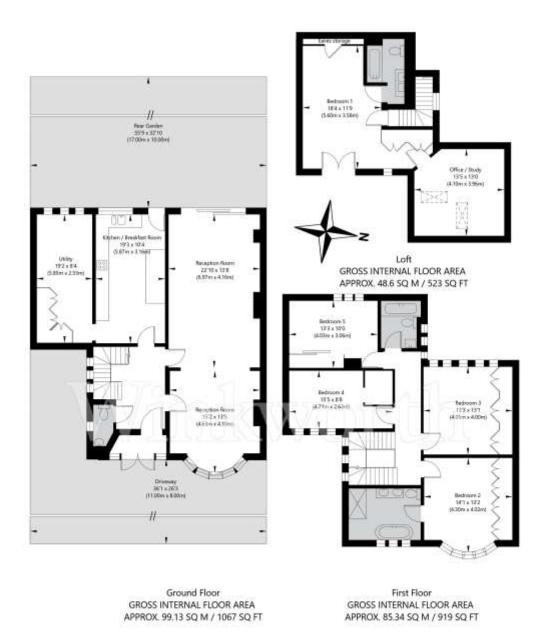

## **DESCRIPTION:**

We are delighted to offer this very spacious 5 bedroom 3 bathroom family home located on the Finchley Road, close to the junction with Ravenscroft Avenue.

The property is located behind electric gates with off street parking for 3 to 4 card and is excess of 2500 sq' over 3 floors. Accommodation comprises, on the ground floor, a large throughs reception with sliding doors directly onto the rear garden, a luxury kitchen/breakfast room with adjoining utility room plus a guest WC. On the 1<sup>st</sup> floor there are 4 bedrooms with a large en-suite to the principle bedroom and a separate family bathroom. On the 2<sup>nd</sup> floor there is a luxury master suite complete with en-suite bathroom and a separate office/ study area (or maybe even a gym!).

The property also has a lovely West facing garden and is offered chain free.

Viewing is highly recommended.

APPROXIMATE GROSS INTERNAL FLOOR AREA 233.07 SQ M / 2509 SQ FT
THIS FLOOR PLAN IS FOR ILLUSTRATIVE PURPOSES ONLY AND
SHOULD BE USED FOR THIS PURPOSE BY PROSPECTIVE APPLICANTS AS ITS NOT TO SCALE.