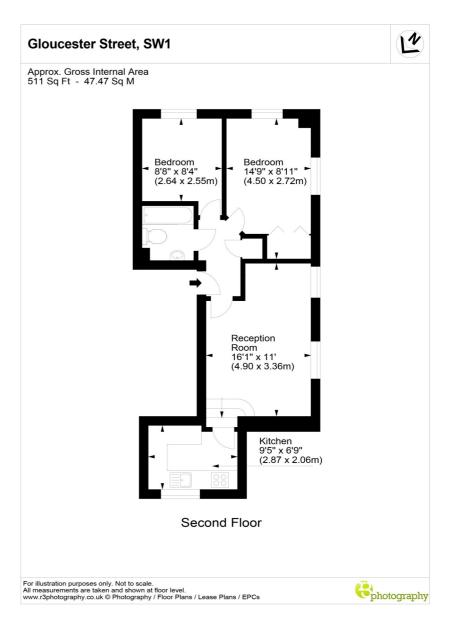

### At a glance...

- Two Double Bedroom Flat
- Second Floor
- Share of Freehold
- Bright Corner Position
- Sought After Location
- Council Tax Band: E

Located in a corner building in the heart of the Pimlico grid this 2 double bedroom flat is bright throughout and presented in excellent condition.

Across the second floor and offering a share of the freehold the flat would make an ideal London base or super rental investment.