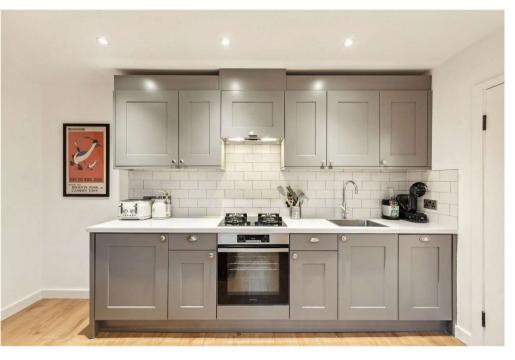

Available exclusively through Winkworth, we are delighted to present this newly refurbished top floor Victorian conversion apartment which is set within an attractive and substantial 1880's semi-detached house. The apartment has been well designed and presented by the current owner and benefits from plenty of natural light, wood floors, and good room proportions. There is one double bedroom, a stylish bathroom, a stunning open plan living room/kitchen with large windows maximising the natural light to the front. Useful extra features include plenty of storage space in the large attic, and access to the large communal garden. The property also benefits from a newly refurbished roof. Killieser Avenue is located in the sought-after Telford Park conservation neighbourhood close to Streatham Hill station and is within easy reach of Balham tube station (Northern line) and all the local amenities, excellent primary schools, bars, independent coffee shops and restaurants as well as the wide green open spaces of Tooting Bec Common and its renowned outdoor Lido.