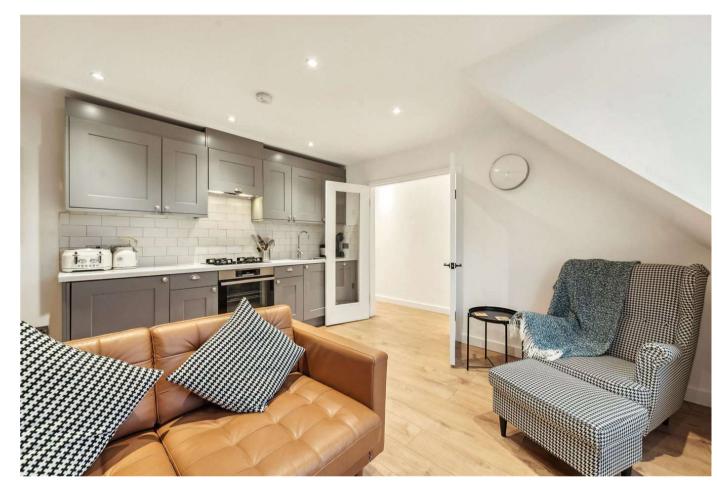

## KILLIESER AVENUE, SW2

With a well-finished and modern interior, this superb one bedroom top floor apartment is located within the sought-after Telford Park conservation area. This Victorian conversion offers lots of space and light with large windows and beautiful decor throughout and a lovely green landscaped communal garden to the rear.

Available exclusively through Winkworth, we are delighted to present this newly refurbished top floor Victorian conversion apartment which is set within an attractive and substantial 1880's semi-detached house. The apartment has been well designed and presented by the current owner and benefits from plenty of natural light, wood floors, and good room proportions. There is one double bedroom, a stylish bathroom, a stunning open plan living room/kitchen with large windows maximising the natural light to the front. Useful extra features include plenty of storage space in the large attic, and access to the large communal garden. The property also benefits from a newly refurbished roof. Killieser Avenue is located in the sought-after Telford Park conservation neighbourhood close to Streatham Hill station and is within easy reach of Balham tube station (Northern line) and all the local amenities, excellent primary schools, bars, independent coffee shops and restaurants as well as the wide green open spaces of Tooting Bec Common and its renowned outdoor Lido.