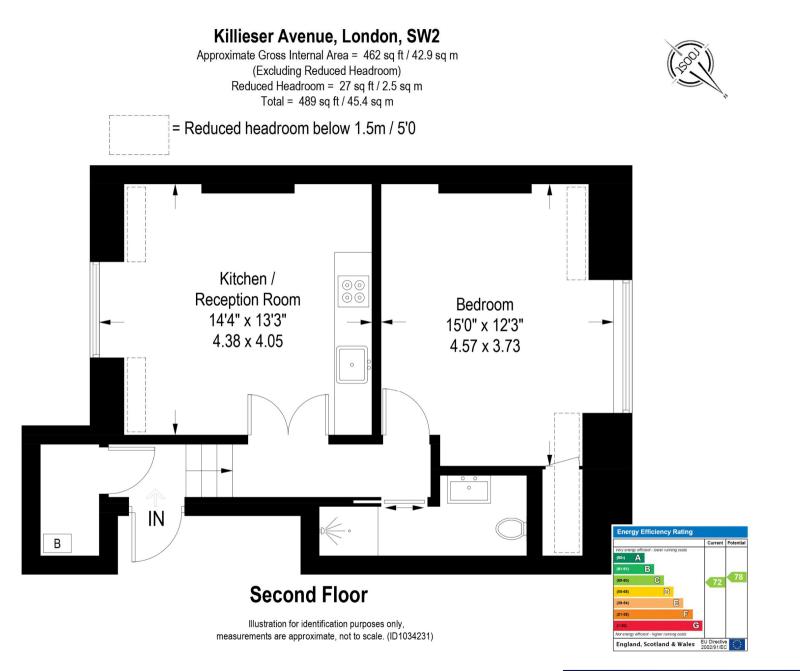

Available exclusively through Winkworth, we are delighted to present this newly refurbished top floor Victorian conversion apartment which is set within an attractive and substantial 1880's semi-detached house. The apartment has been well designed and presented by the current owner and benefits from plenty of natural light, wood floors, and good room proportions. There is one double bedroom, a stylish bathroom, a stunning open plan living room/kitchen with large windows maximising the natural light to the front. Useful extra features include plenty of storage space in the large attic, and access to the large communal garden. The property also benefits from a newly refurbished roof. Killieser Avenue is located in the sought-after Telford Park conservation neighbourhood close to Streatham Hill station and is within easy reach of Balham tube station (Northern line) and all the local amenities, excellent primary schools, bars, independent coffee shops and restaurants as well as the wide green open spaces of Tooting Bec Common and its renowned outdoor Lido.