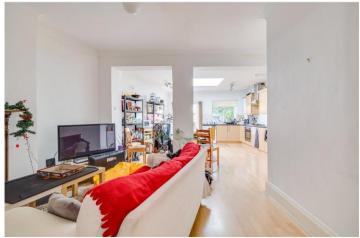

## **DESCRIPTION:**

The house benefits from a large open plan reception room/kitchen, a downstairs bathroom, and a second living room all on the ground floor. The first floor comprises of two large double bedrooms, a family bathroom, and a single bedroom, which would work well as a study or nursery. The master bedroom and bathroom are located on the top floor of the house.