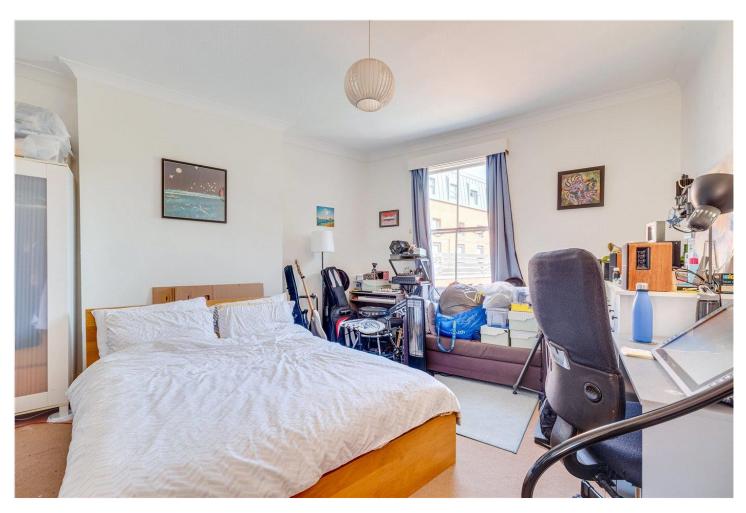

## **DESCRIPTION:**

The house benefits from a large open plan reception room/kitchen, a downstairs bathroom, and a second living room all on the ground floor. The first floor comprises of two large double bedrooms, a family bathroom, and a single bedroom, which would work well as a study or nursery. The master bedroom and bathroom are located on the top floor of the house.