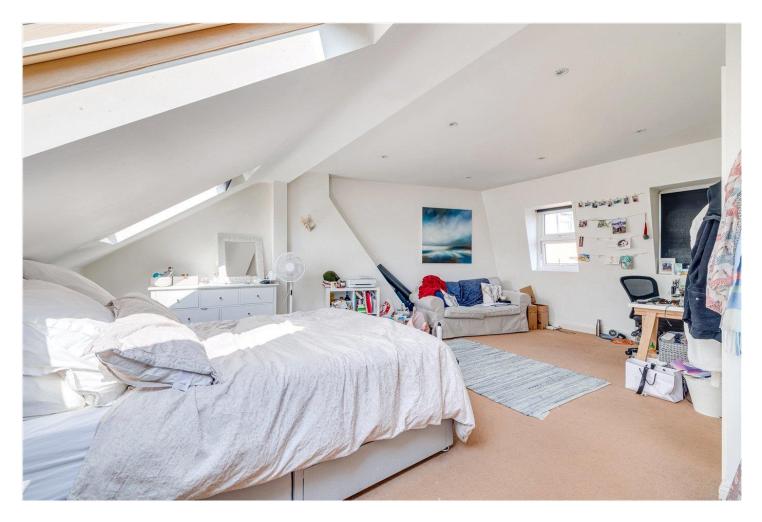

## **DESCRIPTION:**

The house benefits from a large open plan reception room/kitchen, a downstairs bathroom, and a second living room all on the ground floor. The first floor comprises of two large double bedrooms, a family bathroom, and a single bedroom, which would work well as a study or nursery. The master bedroom and bathroom are located on the top floor of the house.