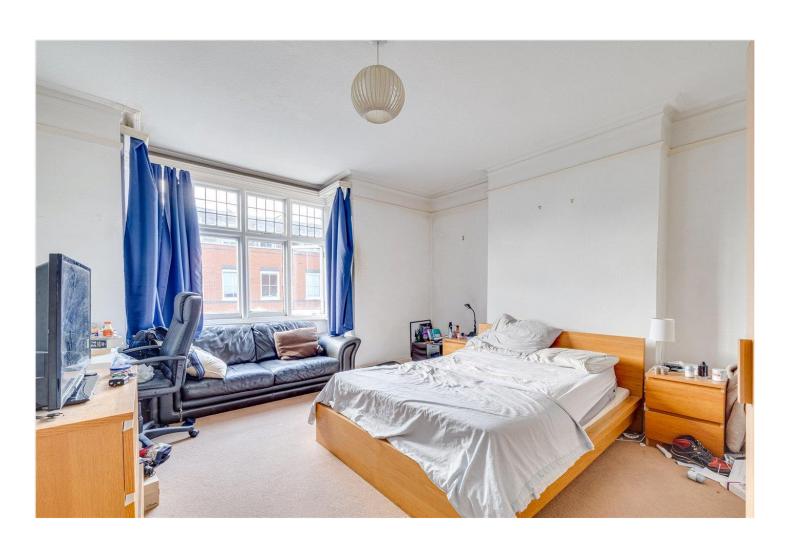

## **DESCRIPTION:**

The house benefits from a large open plan reception room/kitchen, a downstairs bathroom, and a second living room all on the ground floor. The first floor comprises of two large double bedrooms, a family bathroom, and a single bedroom, which would work well as a study or nursery. The master bedroom and bathroom are located on the top floor of the house.