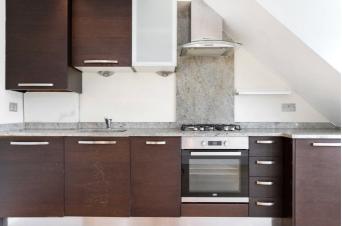

An open plan living room kitchen is located the front of the flat with the kitchen benefitting from stone worktops and inbuilt appliances both bedrooms are located to the rear whilst the bathroom is located off the hallway and has been fully tilled throughout.