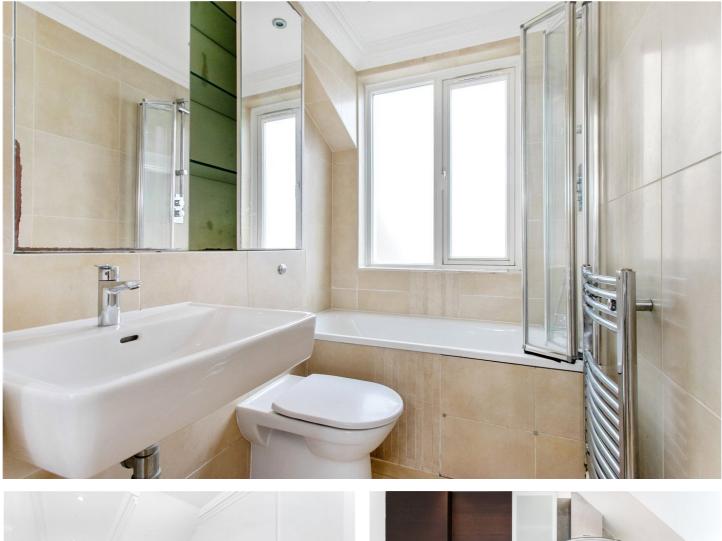

An open plan living room kitchen is located the front of the flat with the kitchen benefitting from stone worktops and inbuilt appliances both bedrooms are located to the rear whilst the bathroom is located off the hallway and has been fully tilled throughout.