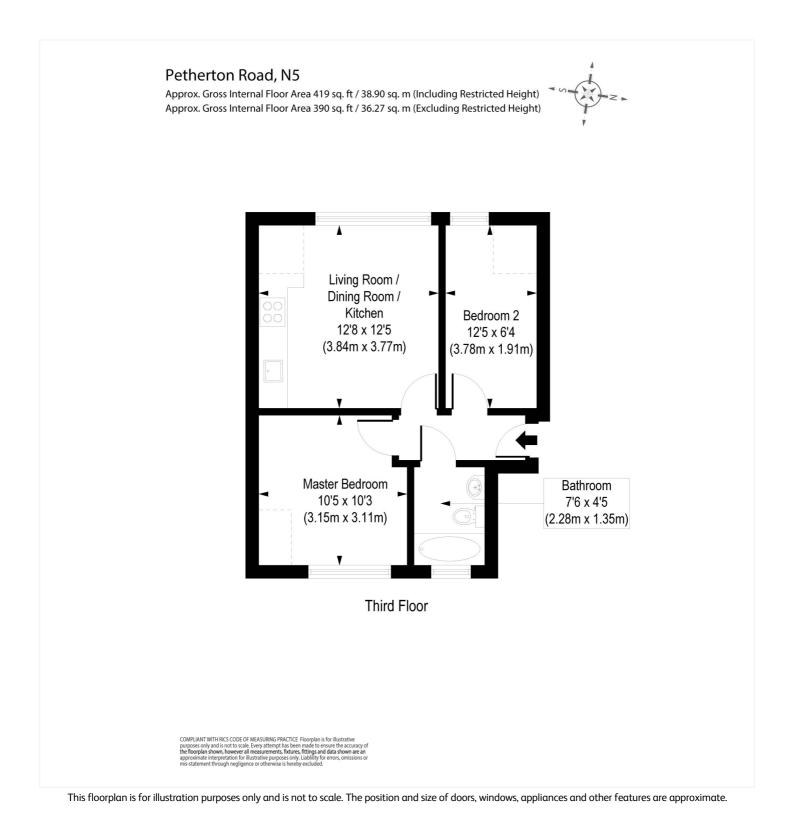

#### **DESCRIPTION:**

Set over the third floor of this Victorian conversion at the north end of Petherton road is this two bedroom flat. The property offers light filled accommodation and open plan living whilst benefitting from commanding views over rooftops and neighbouring gardens.

An open plan living room kitchen is located the front of the flat with the kitchen benefitting from stone worktops and inbuilt appliances both bedrooms are located to the rear whilst the bathroom is located off the hallway and has been fully tilled throughout.