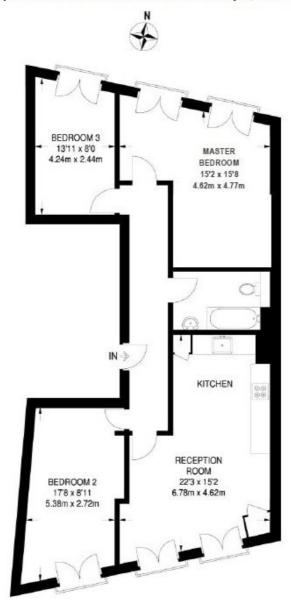

## Redchurch Street, Shoreditch, E2 Approximate Gross Internal Floor Area: 943 sq ft / 87.60 sq m

This floorplan is for illustration purposes only and is not to scale. The position and size of doors, windows, appliances and other features are approximate.