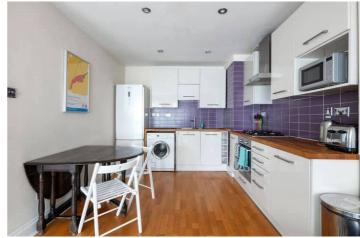

## **DESCRIPTION:**

A large three double bedroom apartment situated on the 3rd floor of this modern, boutique development of only four apartments in the heart of Shoreditch.

Benefitting from wooden floors throughout, floor to ceiling windows with six Juliette balconies flooding the property with natural light, the property comprises entrance hall, master bedroom, open plan contemporary fitted kitchen with dishwasher, gas hob and electric oven, family sized bathroom and three double bedrooms with plentiful wardrobe space. The property also benefits from secure phone entry system and a share of freehold.