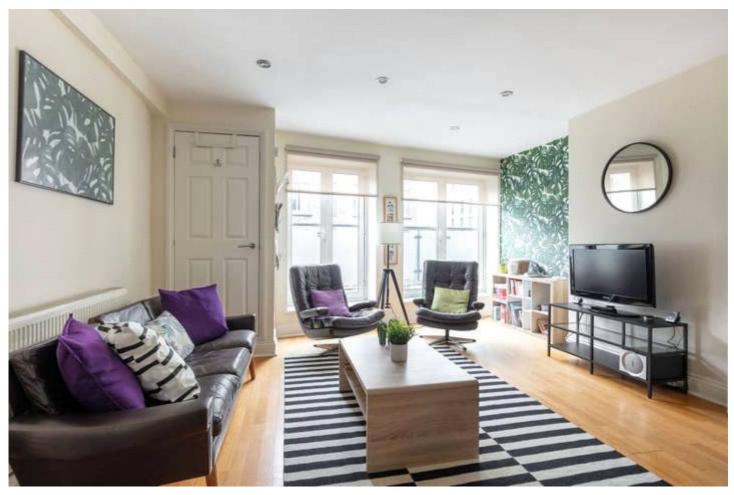

## **DESCRIPTION:**

A large three double bedroom apartment situated on the 3rd floor of this modern, boutique development of only four apartments in the heart of Shoreditch.

Benefitting from wooden floors throughout, floor to ceiling windows with six Juliette balconies flooding the property with natural light, the property comprises entrance hall, master bedroom, open plan contemporary fitted kitchen with dishwasher, gas hob and electric oven, family sized bathroom and three double bedrooms with plentiful wardrobe space. The property also benefits from secure phone entry system and a share of freehold.