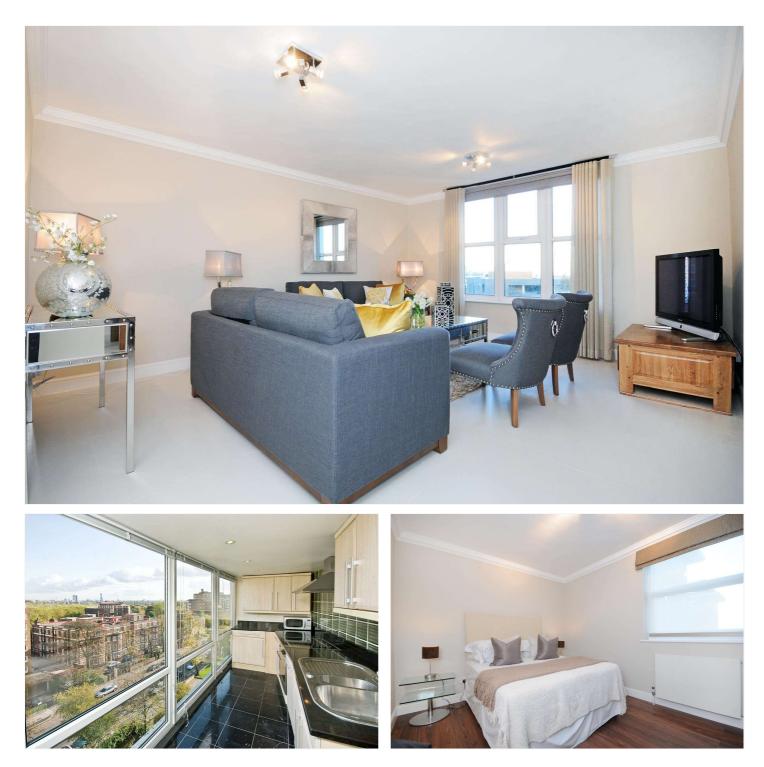

## BOYDELL COURT, ST JOHN'S WOOD, LONDON, NW8 **£1,100 PER WEEK FURNISHED**

A modern seventh floor apartment in this 24 hour portered purpose built block moments from (0.6 Miles) St John's Wood High Street & Underground Station and only a short walk (0.2 Miles) to all the amenities of Finchley Road & Swiss Cottage.

Three Bedrooms | Two Bathrooms | Reception | Kitchen | Passenger Lift | Porterage | Communal Heating | Communal Hot Water