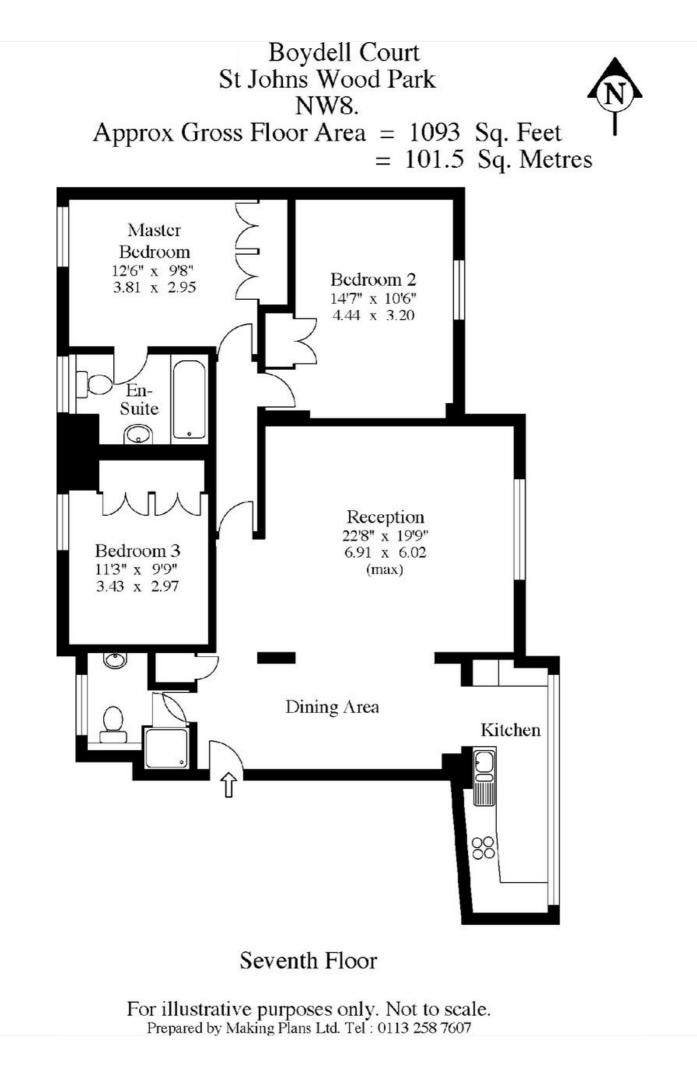

Three Bedrooms | Two Bathrooms | Reception | Kitchen | Passenger Lift | Porterage | Communal Heating | Communal Hot Water