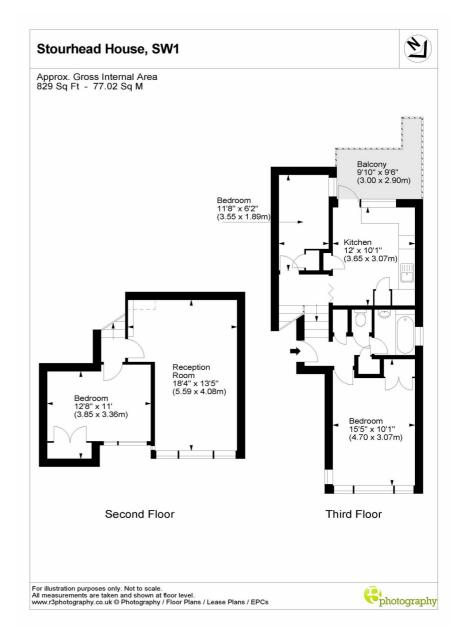

#### TACHBROOK STREET, SW1V £650,000 LEASEHOLD

A really great flat with the potential to be even better. Covering some X square feet the flat is accessed on the 3rd floor (with lift) and offers 3 bedrooms, a large eat-in kitchen, fantastic reception room and bathroom with separate WC along with lots of useful storage. The flat has a great balcony overlooking the pretty early Victorian houses on Tachbrook Street and the rooms to the rear overlook the incredibly well-maintained communal gardens.

The flat could benefit from some refurbishment but given the size, location and potential, this is a very exciting opportunity for an incoming purchaser to put their own stamp on something.

A short walk to Pimlico underground station as well as the amenities of Tachbrook Street and Victoria Street this is an incredibly central SW1 location.