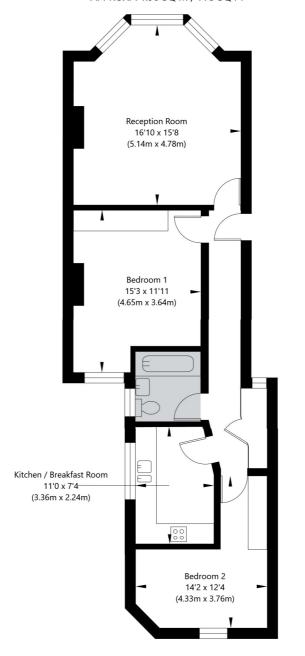

## Yale Court, Honeybourne Road, NW6 1JH

Ground Floor GROSS INTERNAL FLOOR AREA APPROX. 71.98 SQ M / 775 SQ FT

APPROXIMATE GROSS INTERNAL FLOOR AREA 71.98 SQ M / 775 SQ FT
THIS FLOOR PLAN IS FOR ILLUSTRATIVE PURPOSES ONLY AND
SHOULD BE USED FOR THIS PURPOSE BY PROSPECTIVE APPLICANTS AS ITS NOT TO SCALE.