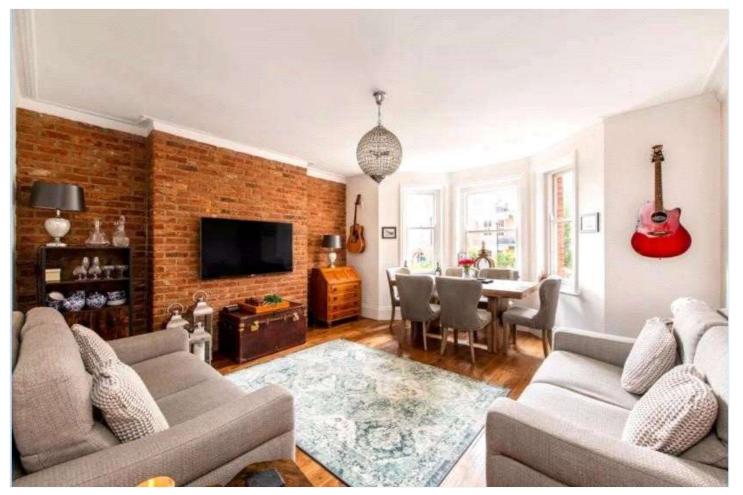

## YALE COURT, NW6 £750pw / £3,250pm FURNISHED

A beautifully presented two double bedroom, one bathroom ground floor apartment situated on one of West Hampstead's premier roads. Featuring a light and bright south-facing reception room and fully equipped separate kitchen, the property also has two double bedrooms and a family bathroom. Set within Yale Court, this property has access to beautiful communal gardens. Honeybourne Road is located close to all the shops, restaurants and bars of West Hampstead along with exceptional transport links such as the Underground (Jubilee line - 0.3 miles), London Overground (0.3 miles) and Thameslink (0.2 miles). The property is available from mid-February.

Two Bedrooms | Bathroom | Reception Room | Kitchen | Communal Gardens | Mansion Block | Exposed Brickwork

for every step...