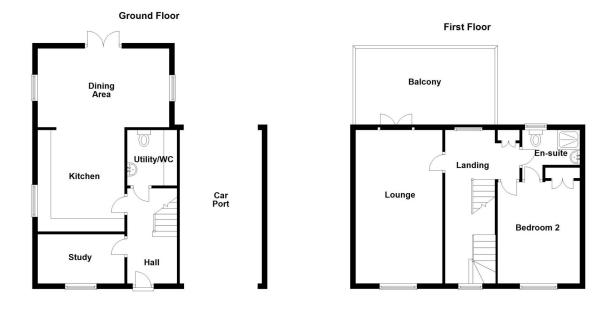

**Entrance Hall** 

**Utility Room/Cloakroom** - 6'4" x 6'2" (1.93m x 1.88m)

Study - 10'7" x 6'1" (3.23m x 1.85m)

**Kitchen Dining Room** - 23'6" x 16'3" (7.16m x 4.95m)

Lounge - 19'3" x 10'7" (5.87m x 3.23m)

**Bedroom One** - 14'2" x 9'2" (4.32m x 2.8m)

**En-Suite Shower Room** 

**Bedroom Two** - 12'1" x 9'4" (3.68m x 2.84m)

Jack & Jill Shower Room

Bedroom Three - 12'6" x 9'2" (3.8m x 2.8m)

**Bedroom Four** - 9'5" x 8'7" (2.87m x 2.62m)

Family Bathroom

**Detached Garage** 

LOCAL AUTHORITY

North Kesteven District Council

**TENURE** 

Freehold

**COUNCIL TAX BAND** 