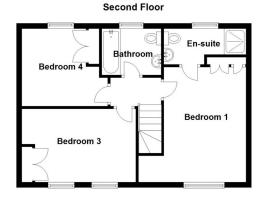

**Bedroom One** - 14'2" x 9'2" (4.32m x 2.8m)

**En-Suite Shower Room** 

**Bedroom Two** - 12'1" x 9'4" (3.68m x 2.84m)

Jack & Jill Shower Room

Bedroom Three - 12'6" x 9'2" (3.8m x 2.8m)

**Bedroom Four** - 9'5" x 8'7" (2.87m x 2.62m)

Family Bathroom

**Detached Garage** 

LOCAL AUTHORITY

North Kesteven District Council

**TENURE** 

Freehold

**COUNCIL TAX BAND** 