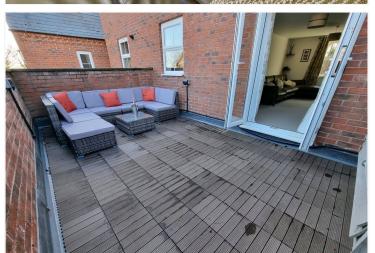

A viewing of the property is highly advised to appreciate the size and position of this property.

NO CHAIN | SPACIOUS ROOMS | FLEXIBLE LIVING ACCOMMODATION | STUNNING KITCHEN/DINER | BALCONY OFF THE LOUNGE | WELL MAINTAINED REAR GARDEN | TWO EN-SUITES & FAMILY BATHROOM | AMPLE PARKING | DETACHED GARAGE