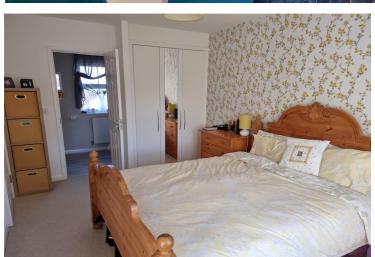

**Bedroom One** - 14'2" x 9'2" (4.32m x 2.8m)

**En-Suite Shower Room** 

**Bedroom Two** - 12'1" x 9'4" (3.68m x 2.84m)

Jack & Jill Shower Room

Bedroom Three - 12'6" x 9'2" (3.8m x 2.8m)

**Bedroom Four** - 9'5" x 8'7" (2.87m x 2.62m)