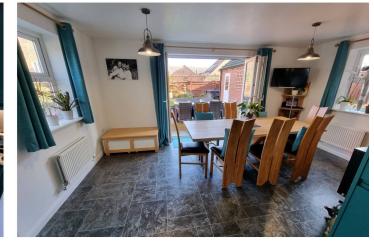

**Entrance Hall** 

**Utility Room/Cloakroom** - 6'4" x 6'2" (1.93m x 1.88m)

Study - 10'7" x 6'1" (3.23m x 1.85m)

**Kitchen Dining Room** - 23'6" x 16'3" (7.16m x 4.95m)

Lounge - 19'3" x 10'7" (5.87m x 3.23m)