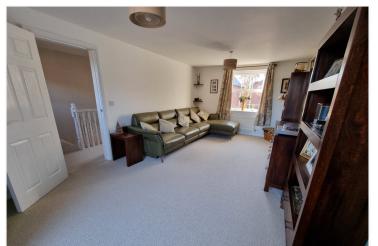

**Entrance Hall** 

**Utility Room/Cloakroom** - 6'4" x 6'2" (1.93m x 1.88m)

Study - 10'7" x 6'1" (3.23m x 1.85m)

**Kitchen Dining Room** - 23'6" x 16'3" (7.16m x 4.95m)

Lounge - 19'3" x 10'7" (5.87m x 3.23m)