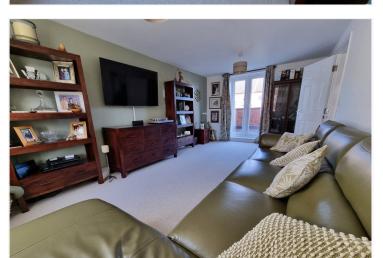

**Entrance Hall** 

**Utility Room/Cloakroom** - 6'4" x 6'2" (1.93m x 1.88m)

Study - 10'7" x 6'1" (3.23m x 1.85m)

**Kitchen Dining Room** - 23'6" x 16'3" (7.16m x 4.95m)

Lounge - 19'3" x 10'7" (5.87m x 3.23m)