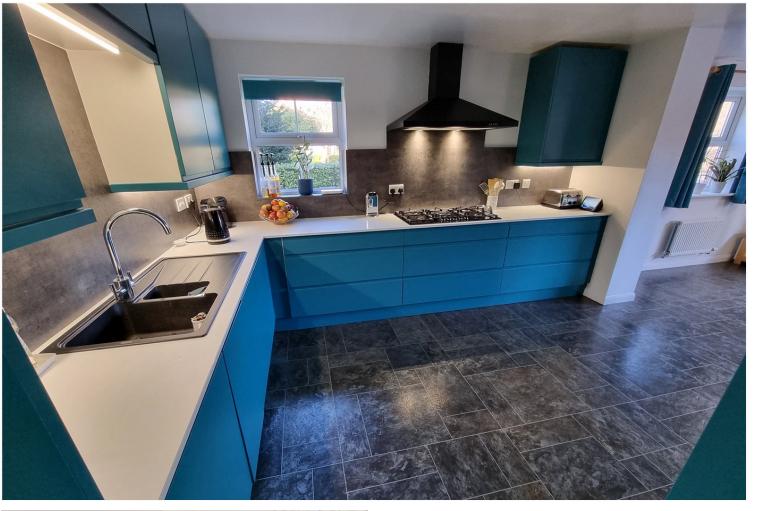

## £335,000 Freehold

\*NO CHAIN\* Benefitting from no onward chain is this extremely spacious Four Bedroom Detached Family Home which has accommodation arranged over Three floors with the added benefits of a carport, detached garage and first floor roof terrace. The accommodation briefly comprises of Entrance Hall, Study, Utility Room/Downstairs W/C, Kitchen/Dining Room, Lounge, Four Spacious Double Bedrooms, En-Suite to Master Bedroom, Jack & Jill Shower Room, Family Bathroom and a detached Garage. The current vendors have improved the property with the addition of this extremely modern and stunning Kitchen, which includes numerous built in appliances.

**Entrance Hall** 

**Utility Room/Cloakroom** - 6'4" x 6'2" (1.93m x 1.88m)

Study - 10'7" x 6'1" (3.23m x 1.85m)

**Kitchen Dining Room** - 23'6" x 16'3" (7.16m x 4.95m)

Lounge - 19'3" x 10'7" (5.87m x 3.23m)