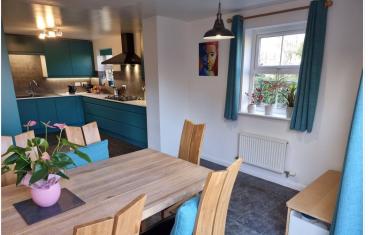

**Entrance Hall** 

**Utility Room/Cloakroom** - 6'4" x 6'2" (1.93m x 1.88m)

Study - 10'7" x 6'1" (3.23m x 1.85m)

**Kitchen Dining Room** - 23'6" x 16'3" (7.16m x 4.95m)

Lounge - 19'3" x 10'7" (5.87m x 3.23m)