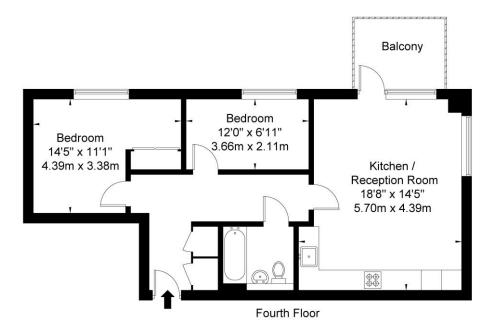

## **DESCRIPTION:**

Spacious two bedroom apartment in the popular Abbotsford Court which is offered to the market with no onward chain. This contemporary flat comprises a dual aspect open-plan reception room with fully-equipped kitchen, two well-proportioned bedrooms, modern bathroom and plenty of built-in storage space. The property further benefits from a private balcony and lift access. Situated on Lakeside Drive, the property is ideally positioned for transport links into Central London. Not only are the A40 and North Circular nearby, but also the Piccadilly Line at Park Royal Station and Central Line at Hanger Lane Station. Close to amenities and parks, this is a perfect opportunity of a first time purchase as well as comfortable upsize/downsize option.

## Abbotsford Court, Lakeside Drive, NW10 7FZ

Approx Gross Internal Area = 64.7 sq m / 696 sq ft

This floorplan is for illustration purposes only and is not to scale. The position and size of doors, windows, appliances and other features are approximate.