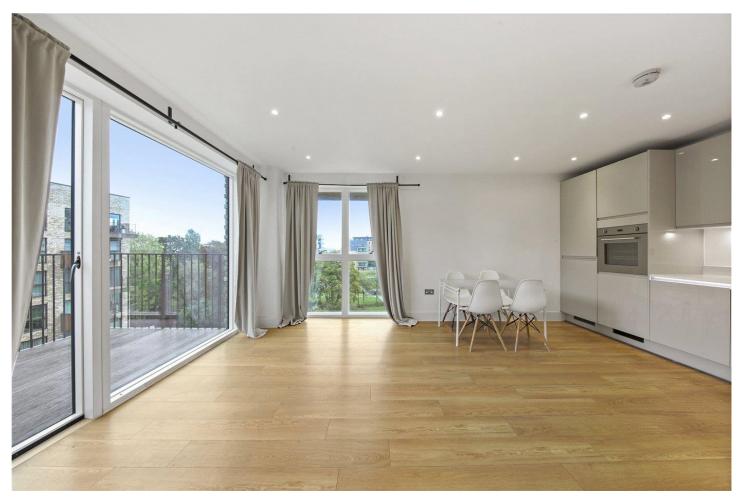

## **DESCRIPTION:**

Spacious two bedroom apartment in the popular Abbotsford Court which is offered to the market with no onward chain. This contemporary flat comprises a dual aspect open-plan reception room with fully-equipped kitchen, two well-proportioned bedrooms, modern bathroom and plenty of built-in storage space. The property further benefits from a private balcony and lift access. Situated on Lakeside Drive, the property is ideally positioned for transport links into Central London. Not only are the A40 and North Circular nearby, but also the Piccadilly Line at Park Royal Station and Central Line at Hanger Lane Station. Close to amenities and parks, this is a perfect opportunity of a first time purchase as well as comfortable upsize/downsize option.