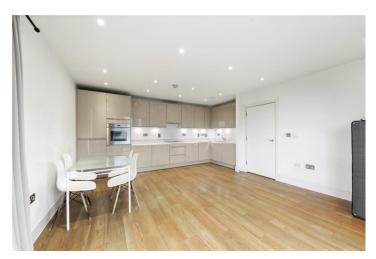

## **DESCRIPTION:**

Spacious two bedroom apartment in the popular Abbotsford Court which is offered to the market with no onward chain. This contemporary flat comprises a dual aspect open-plan reception room with fully-equipped kitchen, two well-proportioned bedrooms, modern bathroom and plenty of built-in storage space. The property further benefits from a private balcony and lift access. Situated on Lakeside Drive, the property is ideally positioned for transport links into Central London. Not only are the A40 and North Circular nearby, but also the Piccadilly Line at Park Royal Station and Central Line at Hanger Lane Station. Close to amenities and parks, this is a perfect opportunity of a first time purchase as well as comfortable upsize/downsize option.