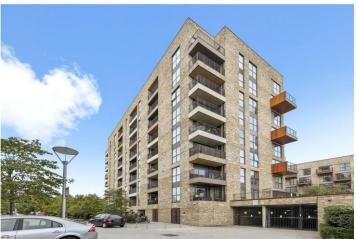

## **DESCRIPTION:**

Spacious two bedroom apartment in the popular Abbotsford Court which is offered to the market with no onward chain. This contemporary flat comprises a dual aspect open-plan reception room with fully-equipped kitchen, two well-proportioned bedrooms, modern bathroom and plenty of built-in storage space. The property further benefits from a private balcony and lift access. Situated on Lakeside Drive, the property is ideally positioned for transport links into Central London. Not only are the A40 and North Circular nearby, but also the Piccadilly Line at Park Royal Station and Central Line at Hanger Lane Station. Close to amenities and parks, this is a perfect opportunity of a first time purchase as well as comfortable upsize/downsize option.