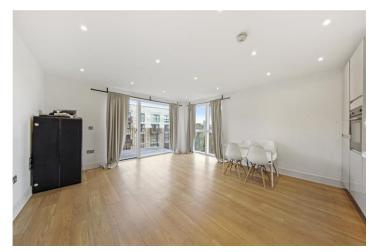

## **DESCRIPTION:**

Spacious two bedroom apartment in the popular Abbotsford Court which is offered to the market with no onward chain. This contemporary flat comprises a dual aspect open-plan reception room with fully-equipped kitchen, two well-proportioned bedrooms, modern bathroom and plenty of built-in storage space. The property further benefits from a private balcony and lift access. Situated on Lakeside Drive, the property is ideally positioned for transport links into Central London. Not only are the A40 and North Circular nearby, but also the Piccadilly Line at Park Royal Station and Central Line at Hanger Lane Station. Close to amenities and parks, this is a perfect opportunity of a first time purchase as well as comfortable upsize/downsize option.