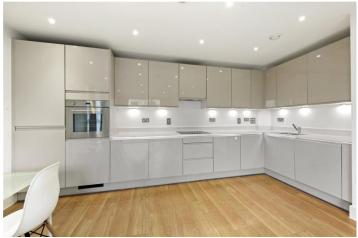

## **DESCRIPTION:**

Spacious two bedroom apartment in the popular Abbotsford Court which is offered to the market with no onward chain. This contemporary flat comprises a dual aspect open-plan reception room with fully-equipped kitchen, two well-proportioned bedrooms, modern bathroom and plenty of built-in storage space. The property further benefits from a private balcony and lift access. Situated on Lakeside Drive, the property is ideally positioned for transport links into Central London. Not only are the A40 and North Circular nearby, but also the Piccadilly Line at Park Royal Station and Central Line at Hanger Lane Station. Close to amenities and parks, this is a perfect opportunity of a first time purchase as well as comfortable upsize/downsize option.