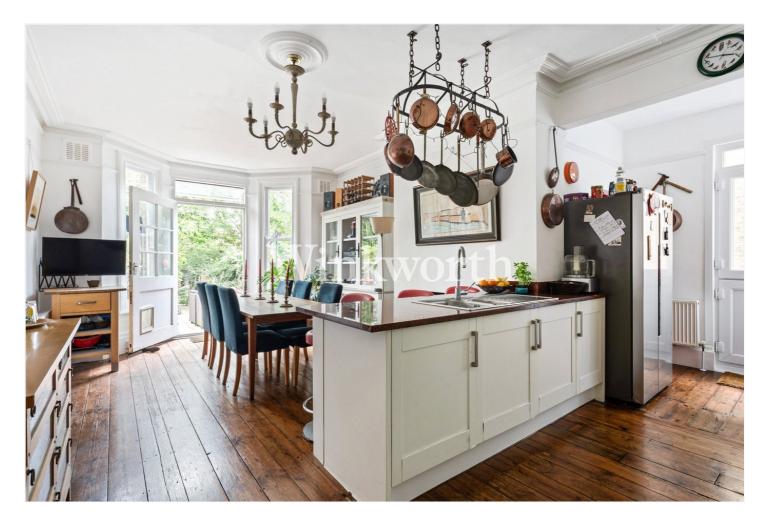

At the front of the house is an impressive adjoining 29'8" long reception room, ideal for relaxing and entertaining. At one end is a bay window with fitted shutters and a feature fireplace, while at the other end is a wood burner, adding charm to the room. At the rear of the house is a 23'1" x 12'7" open-plan kitchen/dining room with access to a useful utility room and cloakroom.