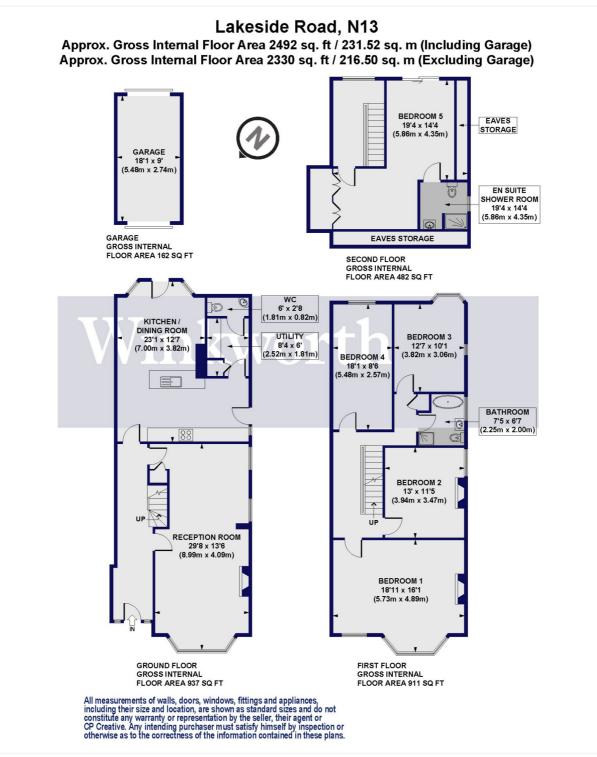

#### **DESCRIPTION:**

Boasting 2330 sq.ft. of floor area, this charming five-bedroom semi-detached period residence, with the added benefit of a garage, a rare addition for a property in the conservation area. The property is situated within the desirable 'Lakes' conservation area, offering easy access to Palmers Green mainline BR station to Moorgate, Broomfield and Grovelands Parks, and an excellent selection of cafes and restaurants on nearby Aldermans Hill and Green Lanes.

At the front of the house is an impressive adjoining 29'8" long reception room, ideal for relaxing and entertaining. At one end is a bay window with fitted shutters and a feature fireplace, while at the other end is a wood burner, adding charm to the room. At the rear of the house is a 23'1" x 12'7" open-plan kitchen/dining room with access to a useful utility room and cloakroom.

The first floor provides four double bedrooms, one of which has a lovely corner window, and an elegant family bathroom with a four-piece suite. The loft has been converted into a fifth double bedroom with a lounge/study area and patio doors opening onto a flat roof (not to be used for access).

Outside, you will find a secluded south-east facing rear garden extending approximately 78' in length. At the front, there is off-street parking and a shared drive leading to the garage.

We highly recommend a viewing to fully appreciate the space the property has to offer.

Council Tax: London Borough of Enfield - Band G

This floorplan is for illustration purposes only and is not to scale. The position and size of doors, windows, appliances and other features are approximate.