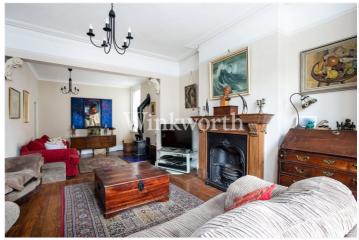

At the front of the house is an impressive adjoining 29'8" long reception room, ideal for relaxing and entertaining. At one end is a bay window with fitted shutters and a feature fireplace, while at the other end is a wood burner, adding charm to the room. At the rear of the house is a 23'1" x 12'7" open-plan kitchen/dining room with access to a useful utility room and cloakroom.