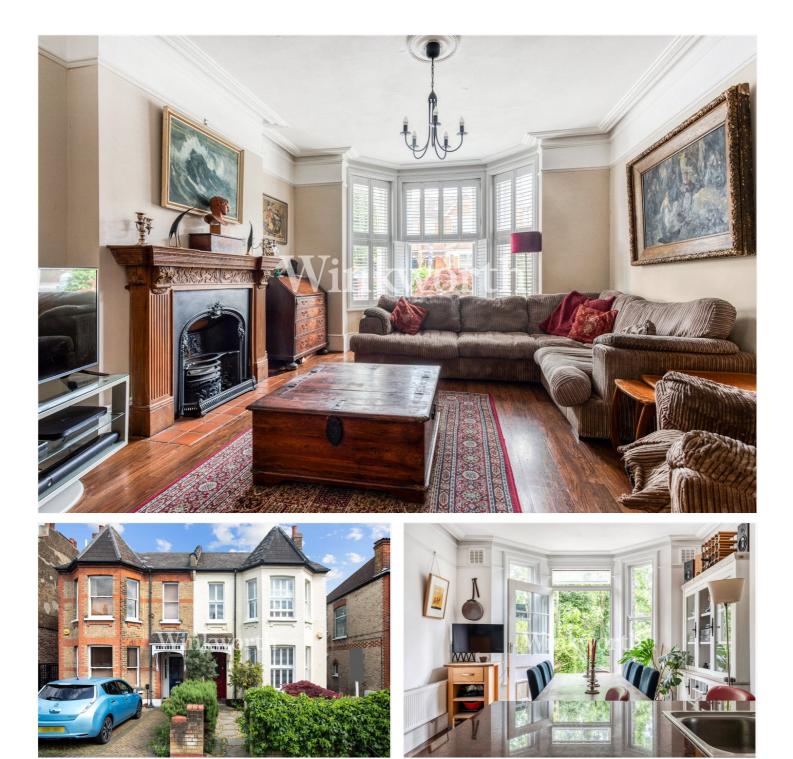

#### **DESCRIPTION:**

Boasting 2330 sq.ft. of floor area, this charming five-bedroom semi-detached period residence, with the added benefit of a garage, a rare addition for a property in the conservation area. The property is situated within the desirable 'Lakes' conservation area, offering easy access to Palmers Green mainline BR station to Moorgate, Broomfield and Grovelands Parks, and an excellent selection of cafes and restaurants on nearby Aldermans Hill and Green Lanes.

At the front of the house is an impressive adjoining 29'8" long reception room, ideal for relaxing and entertaining. At one end is a bay window with fitted shutters and a feature fireplace, while at the other end is a wood burner, adding charm to the room. At the rear of the house is a 23'1" x 12'7" open-plan kitchen/dining room with access to a useful utility room and cloakroom.

Outside, you will find a secluded south-east facing rear garden extending approximately 78' in length. At the front, there is off-street parking and a shared drive leading to the garage.

We highly recommend a viewing to fully appreciate the space the property has to offer.