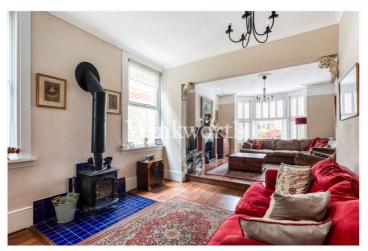

At the front of the house is an impressive adjoining 29'8" long reception room, ideal for relaxing and entertaining. At one end is a bay window with fitted shutters and a feature fireplace, while at the other end is a wood burner, adding charm to the room. At the rear of the house is a 23'1" x 12'7" open-plan kitchen/dining room with access to a useful utility room and cloakroom.