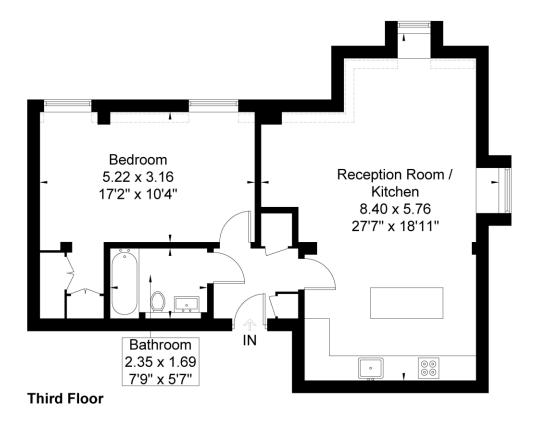

### **ACCOMMODATION**

Iconic Kew Bridge Block
Penthouse Apartment
One Double Bedroom
Modern Finish
Lift Serviced
Secure Gated Parking Space

Kew Bridge Road
Approximate Gross Internal Area = 62 sq m / 667 sq ft Reduced Headroom = 2.2 sq m / 23 sq ft Total = 64.2 sq m / 690 sq ft

## Winkworth

Although every attempt has been made to ensure accuracy, all measurements are approximate. The floorplan is for illustrative purposes only and not to scale. © www.prspective.co.uk

This floorplan is for illustration purposes only and is not to scale. The position and size of doors, windows, appliances and other features are approximate.