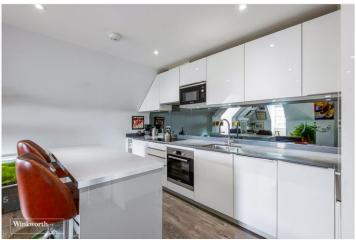

#### **DESCRIPTION:**

A stunning penthouse apartment nestled atop the iconic 2 Kew Bridge Road apartment block with panoramic views of the River Thames towards Kew Gardens and Richmond Park.

The large open plan lounge enjoys views of the River Thames and Kew Bridge with double aspect windows, the kitchen is well designed with integral appliances as standard and there is a large bedroom with stunning views and a separate dressing area with built-in wardrobes plus a bespoke, modern bathroom. Benefits include a video entry phone system and secure, gated allocated off road parking plus bike storage.