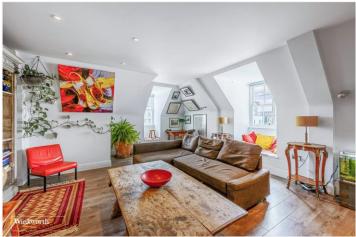

#### **DESCRIPTION:**

A stunning penthouse apartment nestled atop the iconic 2 Kew Bridge Road apartment block with panoramic views of the River Thames towards Kew Gardens and Richmond Park.

The large open plan lounge enjoys views of the River Thames and Kew Bridge with double aspect windows, the kitchen is well designed with integral appliances as standard and there is a large bedroom with stunning views and a separate dressing area with built-in wardrobes plus a bespoke, modern bathroom. Benefits include a video entry phone system and secure, gated allocated off road parking plus bike storage.