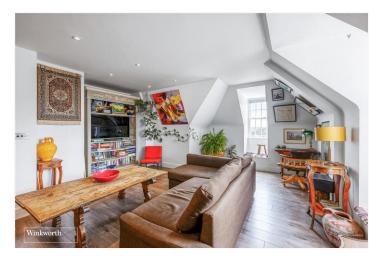

#### **DESCRIPTION:**

A stunning penthouse apartment nestled atop the iconic 2 Kew Bridge Road apartment block with panoramic views of the River Thames towards Kew Gardens and Richmond Park.

The large open plan lounge enjoys views of the River Thames and Kew Bridge with double aspect windows, the kitchen is well designed with integral appliances as standard and there is a large bedroom with stunning views and a separate dressing area with built-in wardrobes plus a bespoke, modern bathroom. Benefits include a video entry phone system and secure, gated allocated off road parking plus bike storage.