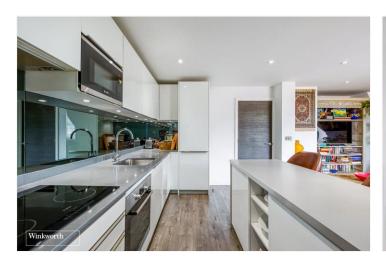

#### **DESCRIPTION:**

A stunning penthouse apartment nestled atop the iconic 2 Kew Bridge Road apartment block with panoramic views of the River Thames towards Kew Gardens and Richmond Park.

The large open plan lounge enjoys views of the River Thames and Kew Bridge with double aspect windows, the kitchen is well designed with integral appliances as standard and there is a large bedroom with stunning views and a separate dressing area with built-in wardrobes plus a bespoke, modern bathroom. Benefits include a video entry phone system and secure, gated allocated off road parking plus bike storage.