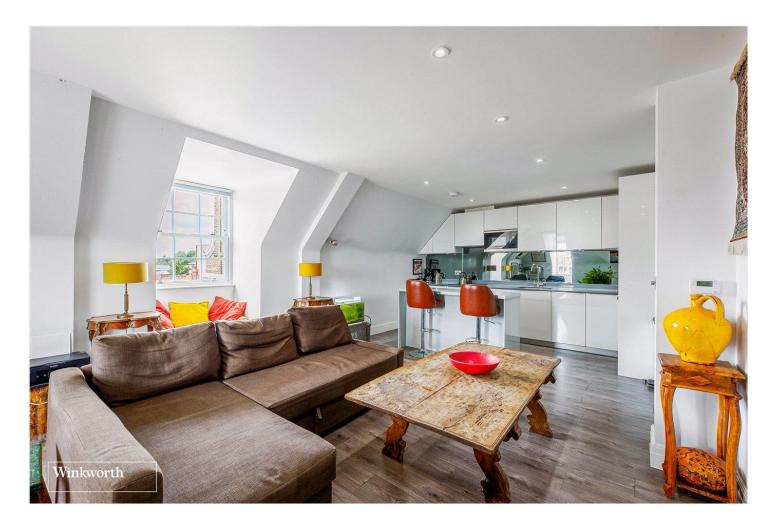

#### **DESCRIPTION:**

A stunning penthouse apartment nestled atop the iconic 2 Kew Bridge Road apartment block with panoramic views of the River Thames towards Kew Gardens and Richmond Park.

The large open plan lounge enjoys views of the River Thames and Kew Bridge with double aspect windows, the kitchen is well designed with integral appliances as standard and there is a large bedroom with stunning views and a separate dressing area with built-in wardrobes plus a bespoke, modern bathroom. Benefits include a video entry phone system and secure, gated allocated off road parking plus bike storage.