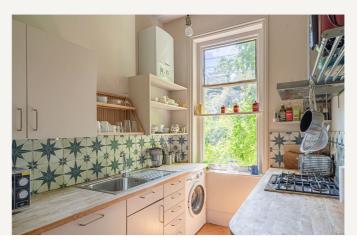

The bedroom sits at the front of the flat, featuring a striking bay window and a full wall of built-in wardrobes with overhead storage, ensuring ample space without compromising on style. The kitchen has been thoughtfully designed with modern cabinetry, a striking starpatterned tiled splashback, integrated oven and hob, integrated dishwasher, and space for further appliances.