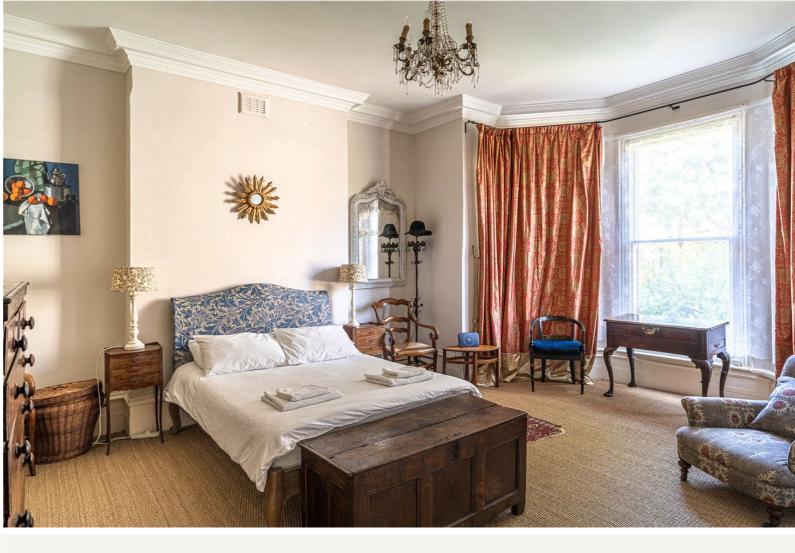

The bedroom sits at the front of the flat, featuring a striking bay window and a full wall of built-in wardrobes with overhead storage, ensuring ample space without compromising on style. The kitchen has been thoughtfully designed with modern cabinetry, a striking starpatterned tiled splashback, integrated oven and hob, integrated dishwasher, and space for further appliances.