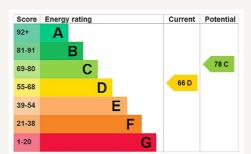

## MATERIAL INFO

Tenure: Leasehold (RTM)
Term: 93 year and 10 months

Council Tax Band: D EPC rating: D

https://www.winkworth.co.uk/sale/property/HHI230127

Where no figures are shown, we have been unable to ascertain the information. All figures that are shown were correct at the time of printing.