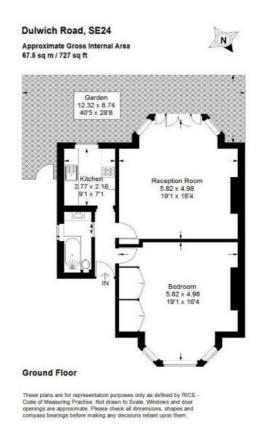

# Dulwich Road, SE24

£600,000 Leasehold

Occupying the entire hall floor of an attractive period building on Dulwich Road, this beautifully proportioned one-bedroom conversion flat offers wonderful living space with direct access to a private section of garden backing onto Brockwell Park.

The bedroom sits at the front of the flat, featuring a striking bay window and a full wall of built-in wardrobes with overhead storage, ensuring ample space without compromising on style. The kitchen has been thoughtfully designed with modern cabinetry, a striking starpatterned tiled splashback, integrated oven and hob, integrated dishwasher, and space for further appliances.