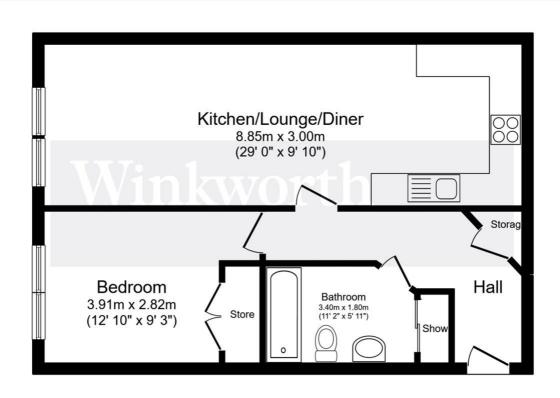

### Total floor area 52.4 m<sup>2</sup> (564 sq.ft.) approx

This floor plan is for illustrative purposes only. It is not drawn to scale. Any measurements, floor areas (including any total floor area), openings and orientation are approximate. No details are guaranteed, they cannot be relied upon for any purpose and they do not form part of any agreement. No liability is taken for any error, omission or misstatement. A party must rely upon its own inspection(s). Powered by www.focalagent.com

This floorplan is for illustration purposes only and is not to scale. The position and size of doors, windows, appliances and other features are approximate.

Tenure: Term: Leasehold

Expires - 05/04/2128