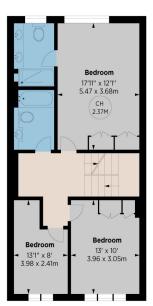

## **Dovehouse Street, SW3**

APPROX. GROSS INTERNAL AREA \* 3106 Sq Ft - 288.59 Sq M (INCLUDING 8.96 Sq M UNDER 1.5M AREA)

This floorplan is for GUIDANCE ONLY and NOT FOR VALUATION purposes.

FIRST FLOOR

SECOND FLOOR