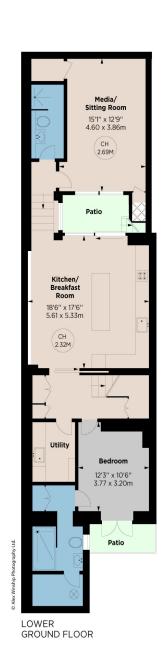

## **Dovehouse Street, SW3**

APPROX. GROSS INTERNAL AREA \* 3106 Sq Ft - 288.59 Sq M (INCLUDING 8.96 Sq M UNDER 1.5M AREA)

This floorplan is for GUIDANCE ONLY and NOT FOR VALUATION purposes.

FIRST FLOOR

SECOND FLOOR