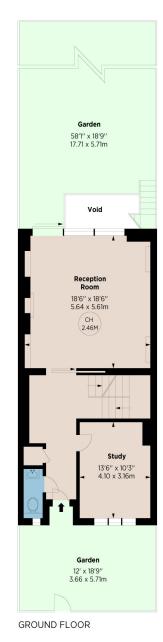

## **Dovehouse Street, SW3**

APPROX. GROSS INTERNAL AREA \* 3106 Sq Ft - 288.59 Sq M (INCLUDING 8.96 Sq M UNDER 1.5M AREA)

This floorplan is for GUIDANCE ONLY and NOT FOR VALUATION purposes.

FIRST FLOOR

SECOND FLOOR