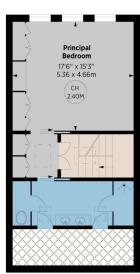

## **Dovehouse Street, SW3**

APPROX. GROSS INTERNAL AREA \* 3106 Sq Ft - 288.59 Sq M (INCLUDING 8.96 Sq M UNDER 1.5M AREA)

This floorplan is for GUIDANCE ONLY and NOT FOR VALUATION purposes.

FIRST FLOOR

SECOND FLOOR