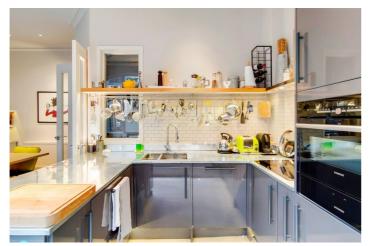

## **DESCRIPTION:**

The property is arranged over 4 floors with a roof terrace at the top overlooking the glorious London skyline. Each floor is dedicated to a separate space with the kitchen/dining room on the first floor; the study/reception room on the second floor, the master bedroom with ensuite bathroom, dressing area and a separate WC on the third floor and a further double bedroom and ensuite shower on the top floor. Steps lead from the 4th floor to a retractable roof taking you out to a sun trap of a roof terrace which is a stunning place to eat and take in the London sights.