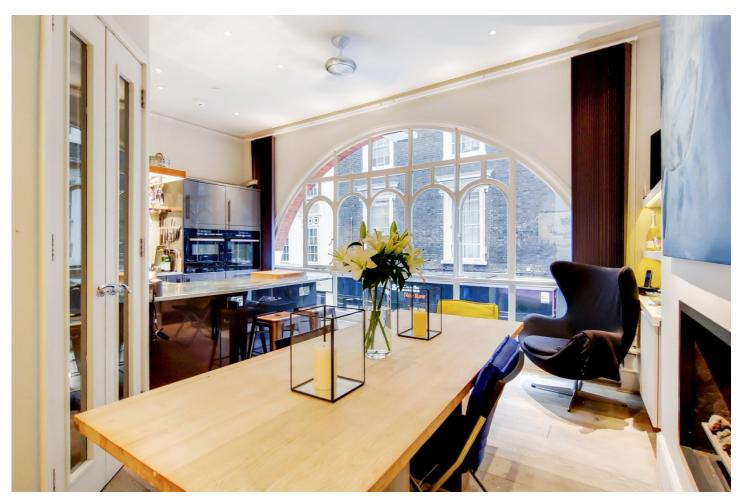

## **DESCRIPTION:**

The property is arranged over 4 floors with a roof terrace at the top overlooking the glorious London skyline. Each floor is dedicated to a separate space with the kitchen/dining room on the first floor; the study/reception room on the second floor, the master bedroom with ensuite bathroom, dressing area and a separate WC on the third floor and a further double bedroom and ensuite shower on the top floor. Steps lead from the 4th floor to a retractable roof taking you out to a sun trap of a roof terrace which is a stunning place to eat and take in the London sights.

This property needs to be seen to be appreciated, in terms of access to all Central London has to offer it is unbeaten. It would make a perfect base for anyone wanting a true English home in a great location.