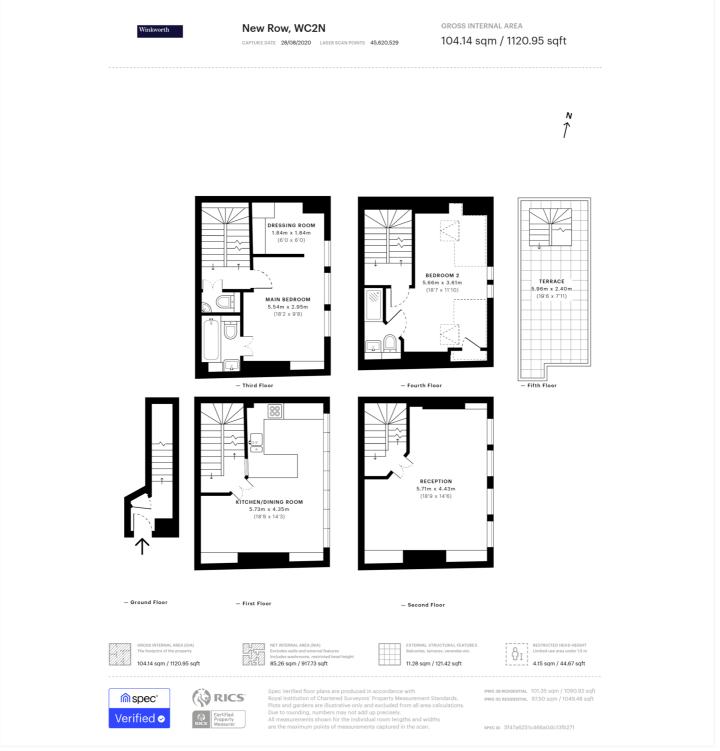

## **DESCRIPTION:**

The property is arranged over 4 floors with a roof terrace at the top overlooking the glorious London skyline. Each floor is dedicated to a separate space with the kitchen/dining room on the first floor; the study/reception room on the second floor, the master bedroom with ensuite bathroom, dressing area and a separate WC on the third floor and a further double bedroom and ensuite shower on the top floor. Steps lead from the 4th floor to a retractable roof taking you out to a sun trap of a roof terrace which is a stunning place to eat and take in the London sights.

Winkworth

Winkworth

This floorplan is for illustration purposes only and is not to scale. The position and size of doors, windows, appliances and other features are approximate.

West End | 020 7240 3322 | westend@winkworth.co.uk