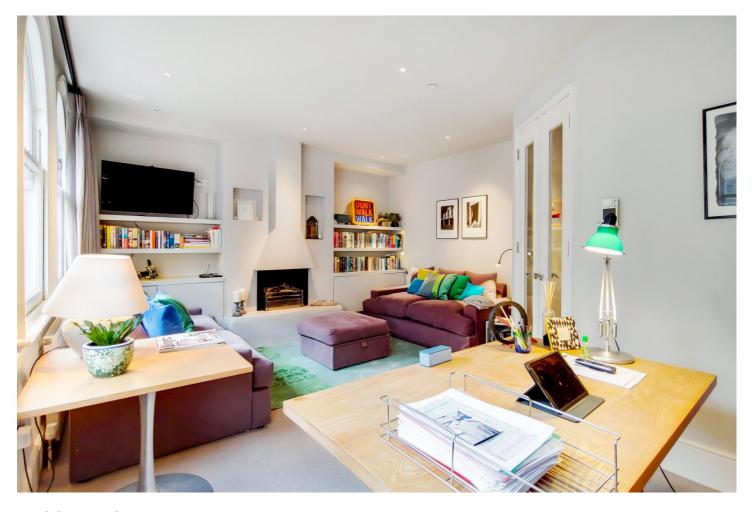

## **DESCRIPTION:**

The property is arranged over 4 floors with a roof terrace at the top overlooking the glorious London skyline. Each floor is dedicated to a separate space with the kitchen/dining room on the first floor; the study/reception room on the second floor, the master bedroom with ensuite bathroom, dressing area and a separate WC on the third floor and a further double bedroom and ensuite shower on the top floor. Steps lead from the 4th floor to a retractable roof taking you out to a sun trap of a roof terrace which is a stunning place to eat and take in the London sights.

This property needs to be seen to be appreciated, in terms of access to all Central London has to offer it is unbeaten. It would make a perfect base for anyone wanting a true English home in a great location.