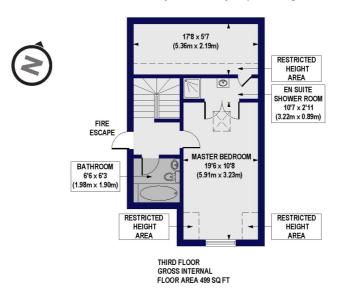

## Wilton Way, E8

Approx. Gross Internal Floor Area 933 sq. ft / 86.72 sq. m (Including Restricted Height Area) Approx. Gross Internal Floor Area 781 sq. ft / 72.62 sq. m (Excluding Restricted Height Area)

All measurements of walls, doors, windows, fittings and appliances, including their size and location, are shown as standard sizes and do not constitute any warranty or representation by the seller, their agent or CP Creative. Any intending purchaser must satisfy himself by inspection or otherwise as to the correctness of the information contained in these plans. This plan is for illustrative purposes only and should be used as such by any prospective purchasers.

Winkworth

This floorplan is for illustration purposes only and is not to scale. The position and size of doors, windows, appliances and other features are approximate.

Hackney | 020 8986 4216 | hackney@winkworth.co.uk