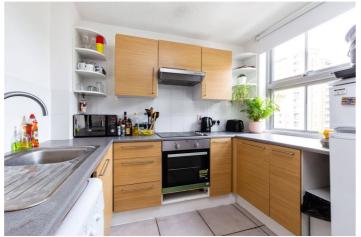

## **DESCRIPTION:**

A bright and chain free, two double bedroom purpose built flat situated in a quiet and prevalent street in Hackney. This split level property compromises of engineered flooring throughout, the second floor offers a spacious reception room which leads in to a semi open plan kitchen. There is ample storage under the stairs in the hallway and the second bedroom over looks the rear of the development offering a light filled room. The third floor consists of the main bathroom and the master bedroom with an en-suite shower room. There is also plenty of storage in the eaves.