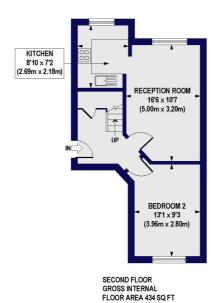

## Wilton Way, E8

Approx. Gross Internal Floor Area 933 sq. ft / 86.72 sq. m (Including Restricted Height Area) Approx. Gross Internal Floor Area 781 sq. ft / 72.62 sq. m (Excluding Restricted Height Area)

All measurements of walls, doors, windows, fittings and appliances, including their size and location, are shown as standard sizes and do not constitute any warranty or representation by the seller, their agent or CP Creative. Any intending purchaser must satisfy himself by inspection or otherwise as to the correctness of the information contained in these plans. This plan is for illustrative purposes only and should be used as such by any prospective purchasers.

Winkworth

This floorplan is for illustration purposes only and is not to scale. The position and size of doors, windows, appliances and other features are approximate.

Hackney | 020 8986 4216 | hackney@winkworth.co.uk