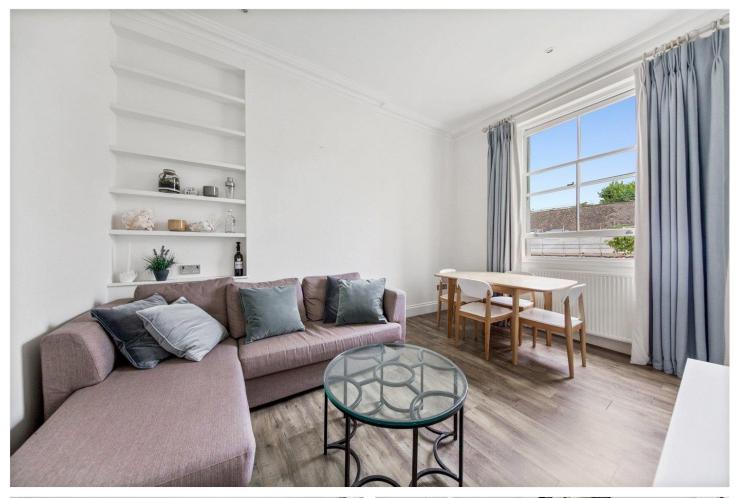

#### **DESCRIPTION:**

The property comprises a separate fully fitted kitchen and reception room. A spacious master bedroom with bay window and plenty of storage. The property further comprises the second double bedroom which has built in storage and space for a desk along with a family bathroom. The property is available part furnished and viewings are highly recommended.