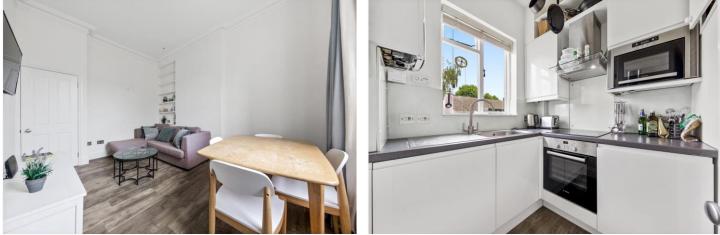

#### **DESCRIPTION:**

The property comprises a separate fully fitted kitchen and reception room. A spacious master bedroom with bay window and plenty of storage. The property further comprises the second double bedroom which has built in storage and space for a desk along with a family bathroom. The property is available part furnished and viewings are highly recommended.