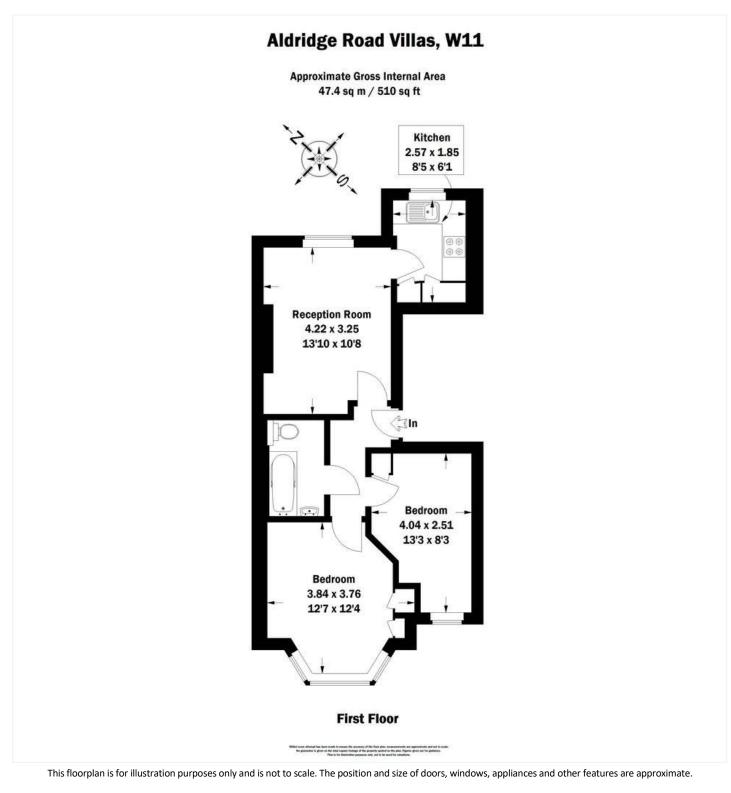

#### **DESCRIPTION:**

The property comprises a separate fully fitted kitchen and reception room. A spacious master bedroom with bay window and plenty of storage. The property further comprises the second double bedroom which has built in storage and space for a desk along with a family bathroom. The property is available part furnished and viewings are highly recommended.