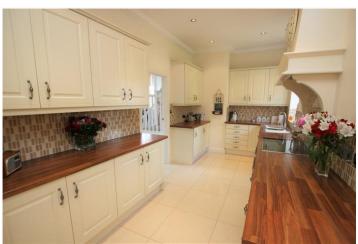

## **DESCRIPTION:**

This splendid Georgian link-detached mews home is nestled within the superb grounds of Calcot Park Golf Course, offering breathtaking views over the lake by the 7th hole. Immaculately presented throughout, the bright and spacious accommodation includes a generous reception hall, a downstairs cloakroom, a dual-aspect sitting room, a separate dining room, and a stunning kitchen/breakfast room with underfloor heating. Additional features include a large utility room and a useful storage area, formerly the garage.