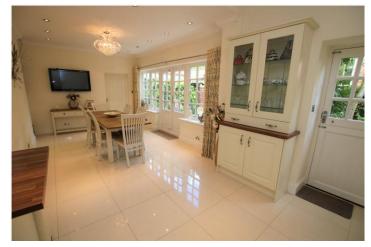

## **DESCRIPTION:**

This splendid Georgian link-detached mews home is nestled within the superb grounds of Calcot Park Golf Course, offering breathtaking views over the lake by the 7th hole. Immaculately presented throughout, the bright and spacious accommodation includes a generous reception hall, a downstairs cloakroom, a dual-aspect sitting room, a separate dining room, and a stunning kitchen/breakfast room with underfloor heating. Additional features include a large utility room and a useful storage area, formerly the garage.