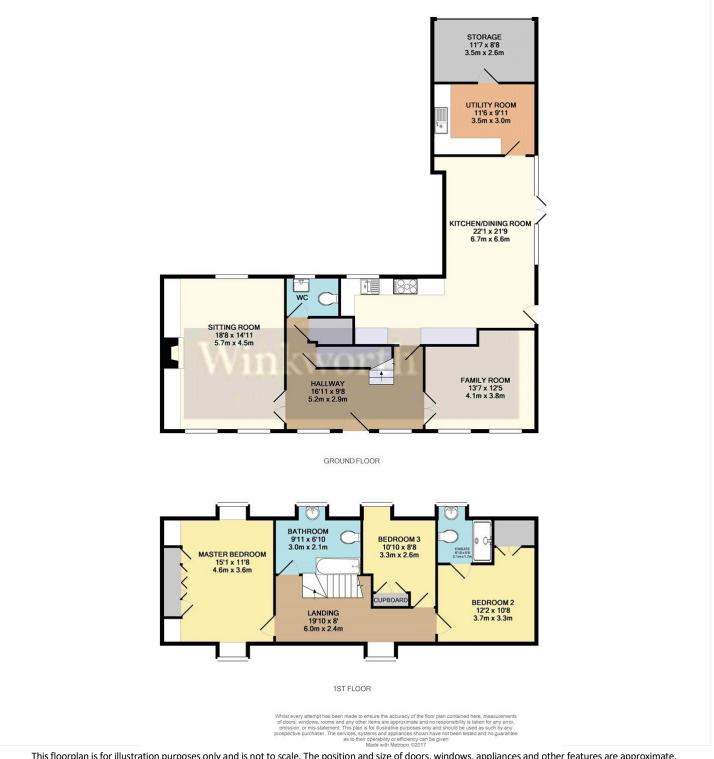

## **DESCRIPTION:**

This splendid Georgian link-detached mews home is nestled within the superb grounds of Calcot Park Golf Course, offering breathtaking views over the lake by the 7th hole. Immaculately presented throughout, the bright and spacious accommodation includes a generous reception hall, a downstairs cloakroom, a dual-aspect sitting room, a separate dining room, and a stunning kitchen/breakfast room with underfloor heating. Additional features include a large utility room and a useful storage area, formerly the garage.

Upstairs, there are three well-proportioned bedrooms, complemented by a stylish en-suite shower room and a contemporary family bathroom. Outside, the property benefits from a low-maintenance, enclosed courtyard garden with side access leading to a residents' parking area in the main front courtyard. A private driveway is also located at the rear of the property.

This floorplan is for illustration purposes only and is not to scale. The position and size of doors, windows, appliances and other features are approximate.

Tenure: Freehold

Service Charge: £550 per annum