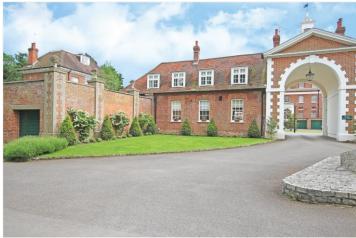

## **DESCRIPTION:**

This splendid Georgian link-detached mews home is nestled within the superb grounds of Calcot Park Golf Course, offering breathtaking views over the lake by the 7th hole. Immaculately presented throughout, the bright and spacious accommodation includes a generous reception hall, a downstairs cloakroom, a dual-aspect sitting room, a separate dining room, and a stunning kitchen/breakfast room with underfloor heating. Additional features include a large utility room and a useful storage area, formerly the garage.

Upstairs, there are three well-proportioned bedrooms, complemented by a stylish en-suite shower room and a contemporary family bathroom. Outside, the property benefits from a low-maintenance, enclosed courtyard garden with side access leading to a residents' parking area in the main front courtyard. A private driveway is also located at the rear of the property.