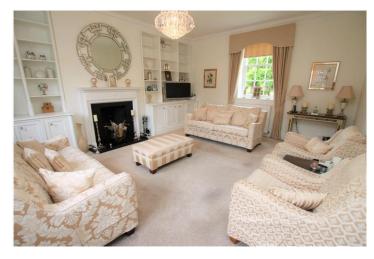

## **DESCRIPTION:**

This splendid Georgian link-detached mews home is nestled within the superb grounds of Calcot Park Golf Course, offering breathtaking views over the lake by the 7th hole. Immaculately presented throughout, the bright and spacious accommodation includes a generous reception hall, a downstairs cloakroom, a dual-aspect sitting room, a separate dining room, and a stunning kitchen/breakfast room with underfloor heating. Additional features include a large utility room and a useful storage area, formerly the garage.