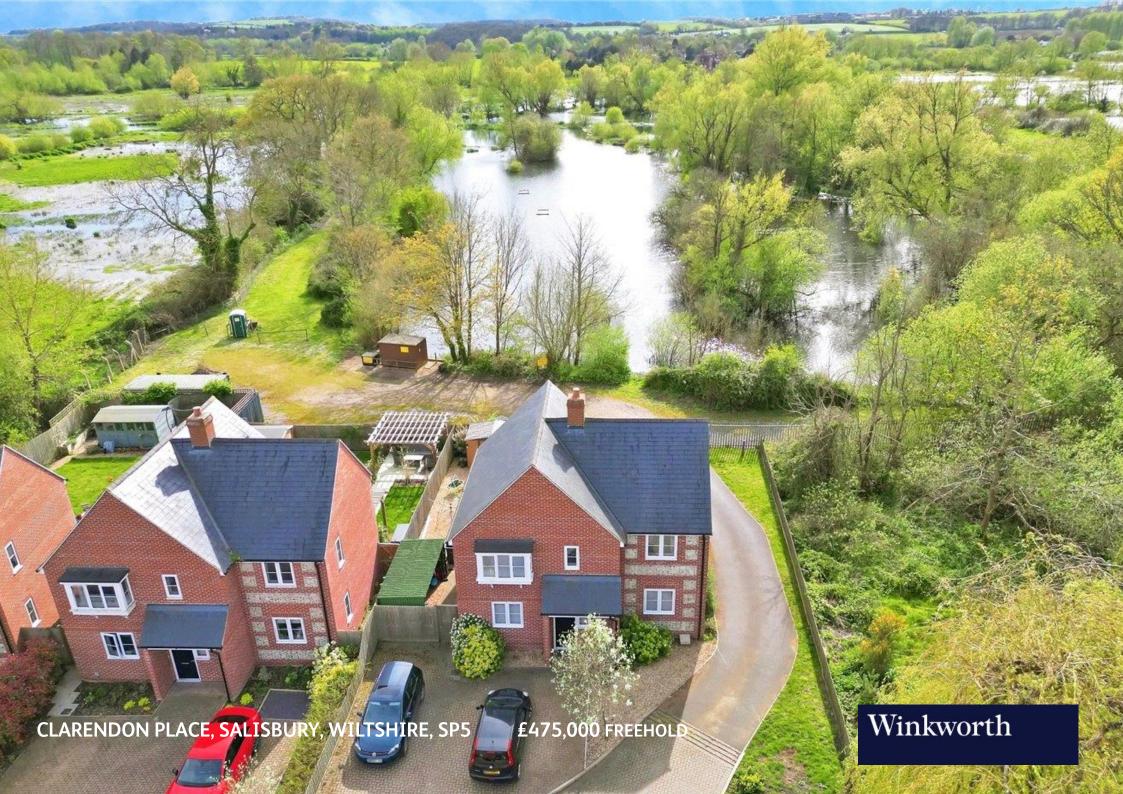

# 7 CLARENDON PLACE, SALISBURY, WILTSHIRE, SP5 3FJ

An immaculately presented, detached four-bedroom property offering great family accommodation with a south facing garden built in 2017. The property offers spacious living areas and off road parking. One of 8 houses in a quiet cul de sac. The private rear garden is perfect for outdoor entertaining with views over the water meadows.

# **LOCATION**

Clarendon Place is situated in the desirable Petersfinger area of Salisbury, providing easy access to local amenities, schools, and transportation links. Ideally situated for commuting to Southampton or working in Salisbury.

# **DIRECTIONS**

From, Salisbury head out towards Southampton on the A36. After the traffic lights at Petersfinger it is the first right hand turn before you get to the dual carriageway. The property is at the end of the Cul de Sac on the right hand side.