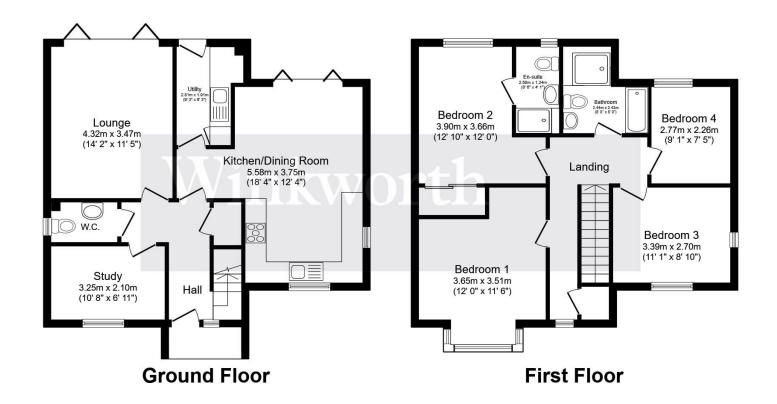

### **Ground Floor:**

- Entrance hall
- WC
- Sitting Room
- Kitchen/Diner
- Utility space
- Study

### First Floor:

- Principal Bedroom with en suite
- Three Double bedrooms
- Family Bathroom

Total floor area 126.1 m<sup>2</sup> (1,357 sq.ft.) approx

This floor plan is for illustrative purposes only. It is not drawn to scale. Any measurements, floor areas (including any total floor area), openings and orientation are approximate. No details are guaranteed, they cannot be relied upon for any purpose and they do not form part of any agreement. No liability is taken for any error, omission or misstatement. A party must rely upon its own inspection(s). Powered by www.focalagent.com