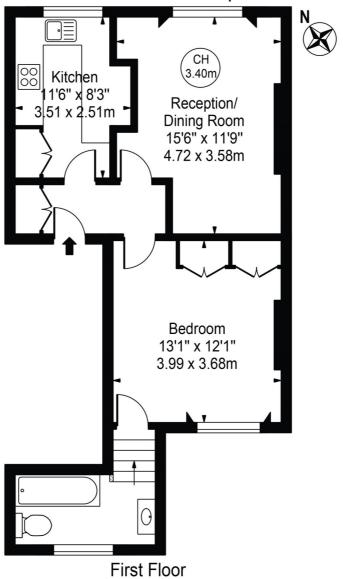

## Ladbroke Grove Approx. Gross Internal Area 518 Sq Ft - 48.12 Sq M

For Illustration Purposes Only - Not To Scale

This floor plan should be used as a general outline for guidance only and does not constitute in whole or in part an offer or contract.

Any intending purchaser or lessee should satisfy themselves by inspection, searches, enquiries and full survey as to the correctness of each statement.

Any areas, measurements or distances quoted are approximate and should not be used to value a property or be the basis of any sale or let.

Copyright Morriarti Photography & Design LTD

This floorplan is for illustration purposes only and is not to scale. The position and size of doors, windows, appliances and other features are approximate.