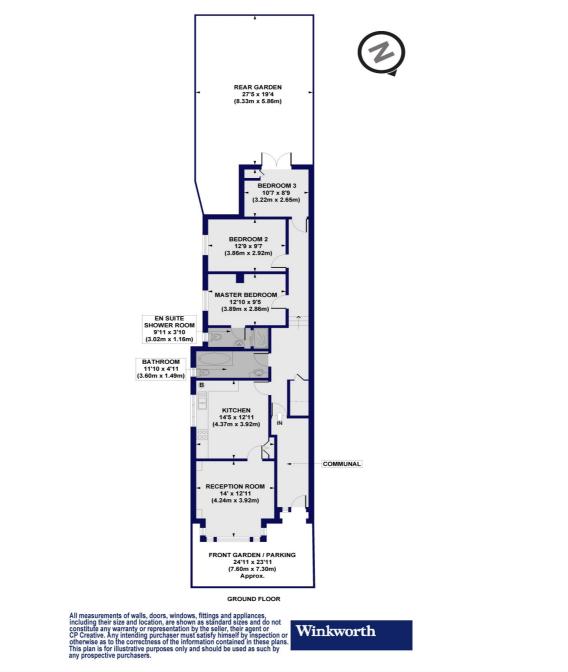

#### A Must See!!

A three double bedroom, two bathroom ground floor garden conversion flat. Situated within walking distance to Finchley Central underground, Victoria Park, Outstanding Ofsted Rated schools and local amenities. This lovely property comprises of three double bedrooms, two bathrooms (one en-suite), large separate fully fitted eat-in kitchen, good size living room, and private South facing garden. Further benefits include a long lease and allocated parking.

### **AT A GLANCE**

- Ground floor garden flat
- Three double bedrooms
- Two bathrooms (one en suite)
- Allocated parking
- Long Lease
- Ideally located

COUNCIL TAX:

Band D