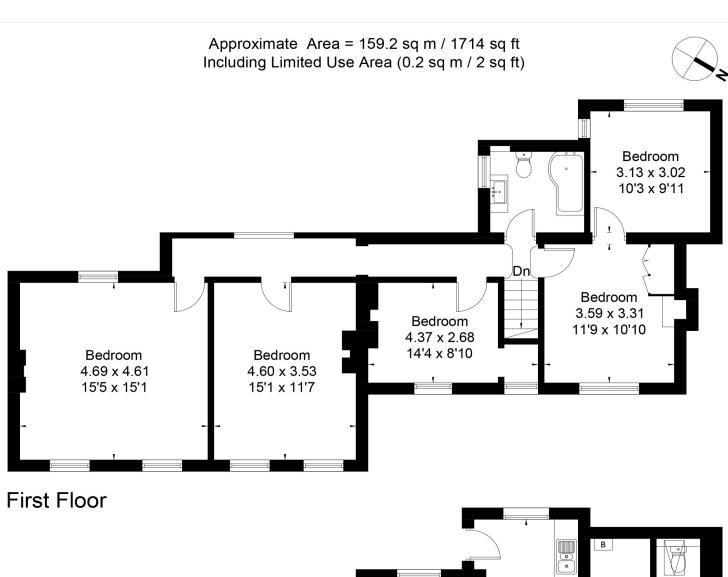

## **ACCOMMODATION**

4 Double Bedrooms (one of which with Study/Dressing)

Bathroom

Separate Shower Room

Living Room

Dining Room

Kitchen

**Utility Room** 

The stairs lead to the first floor where there is a family bathroom with bath and shower over, a large bedroom with a dressing area and three further double bedrooms.