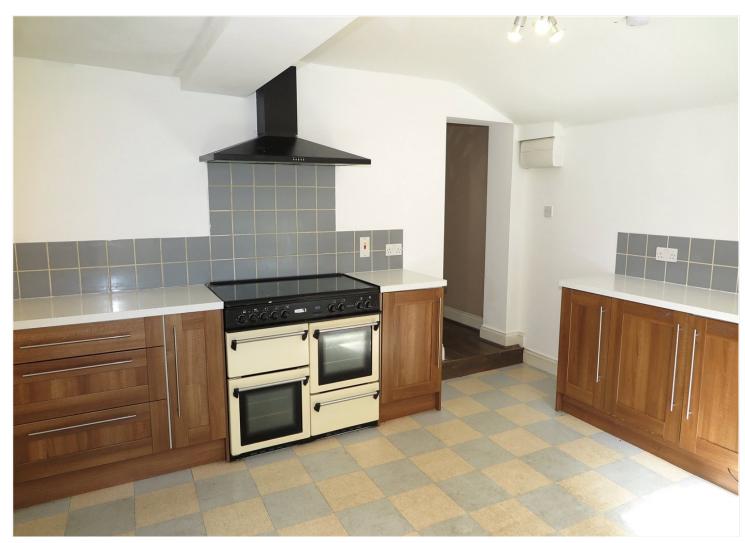

## **ACCOMMODATION**

4 Double Bedrooms (one of which with Study/Dressing)

Bathroom

Separate Shower Room

Living Room

Dining Room

Kitchen

**Utility Room** 

## **DESCRIPTION**

A great opportunity for a group of 4 UCA students to rent this particularly spacious 4 bedroom house in Upper Hale.

Access is through the garden to the rear door leading into the large kitchen with a range of base and eye level units, American fridge/freezer, dishwasher and range cooker, through to the utility area which houses the washing machines and a shower room. From the kitchen a doorway leads to the dining room with feature fireplace and a log burner and through to the front door which leads into the living room.