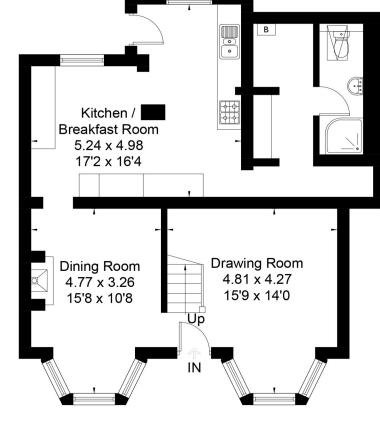

## **ACCOMMODATION**

4 Double Bedrooms (one of which with Study/Dressing)

Bathroom

Separate Shower Room

Living Room

Dining Room

Kitchen

**Utility Room** 

## **DESCRIPTION**

A great opportunity for a group of 4 UCA students to rent this particularly spacious 4 bedroom house in Upper Hale.

Access is through the garden to the rear door leading into the large kitchen with a range of base and eye level units, American fridge/freezer, dishwasher and range cooker, through to the utility area which houses the washing machines and a shower room. From the kitchen a doorway leads to the dining room with feature fireplace and a log burner and through to the front door which leads into the living room.

# **Ground Floor**

Surveyed and drawn in accordance with the International Property Measurement Standards (IPMS 2: Residential) fourwalls-group.com 261961