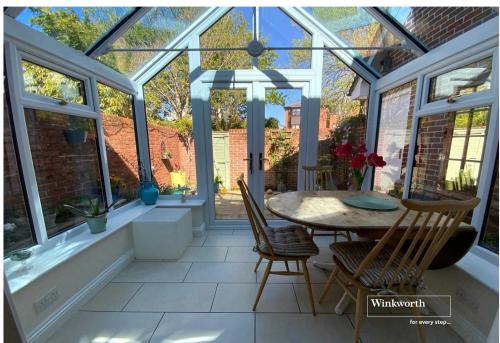

The property enjoys three double bedrooms and spacious living accommodation laid out over the three floors of this end terrace town house. The entrance lobby and hall lead into a kitchen/breakfast room with a range of fitted cupboards, drawers and integrated appliances. At the rear is a good sized living room with French door leading to a glazed conservatory.

The walled garden at the rear is laid to patio for ease of maintenance with a rear gate providing access.