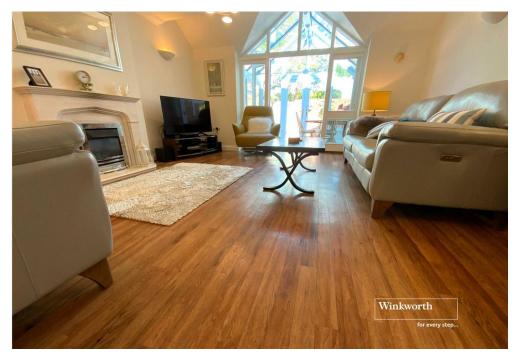

The property enjoys three double bedrooms and spacious living accommodation laid out over the three floors of this end terrace town house. The entrance lobby and hall lead into a kitchen/breakfast room with a range of fitted cupboards, drawers and integrated appliances. At the rear is a good sized living room with French door leading to a glazed conservatory.