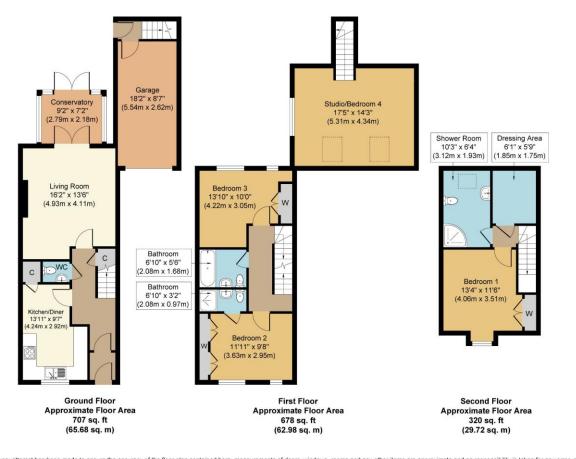

The property enjoys three double bedrooms and spacious living accommodation laid out over the three floors of this end terrace town house. The entrance lobby and hall lead into a kitchen/breakfast room with a range of fitted cupboards, drawers and integrated appliances. At the rear is a good sized living room with French door leading to a glazed conservatory.

On the first floor are two double bedrooms, one with an en suite shower room and there is also a separate family bathroom.

The second floor includes a master bedroom with spacious shower room next door and a walk-in dressing room opposite.

At the side of the property is a large single garage with parking space in front. Above this is the studio which can also be accessed via a door from the garden. The studio would work well as a home office space, kids play room or teenagers bedroom.

The walled garden at the rear is laid to patio for ease of maintenance with a rear gate providing access.

Whilst every attempt has been made to ensure the accuracy of the floor plan contained here, measurements of doors, windows, rooms and any other items are approximate and no responsibility is taken for any error, omissi or mis-statement. The measurements should not be relied upon for valuation, transaction and/or funding purposes This plan is for illustrative purposes only and should be used as such by any prospective purchaser or tena.