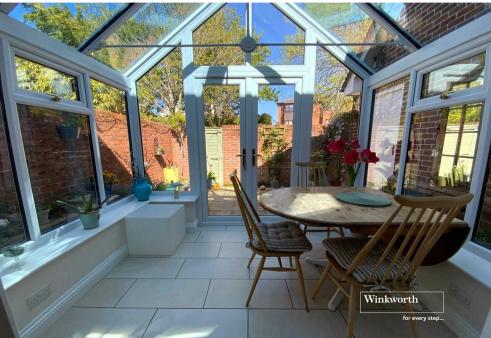

### **Description:**

Nestled in a quiet cul-de-sac just round the corner from Stanpit Marsh nature reserve and within a 10 minute walk of Christchurch high street is this beautiful town house presented in immaculate condition throughout. The property offers versatile accommodation and has a separate studio above the garage. The property enjoys three double bedrooms and spacious living accommodation laid out over the three floors of this end terrace town house. The entrance lobby and hall lead into a kitchen/breakfast room with a range of fitted cupboards, drawers and integrated appliances. At the rear is a good sized living room with French door leading to a glazed conservatory.

The walled garden at the rear is laid to patio for ease of maintenance with a rear gate providing access.