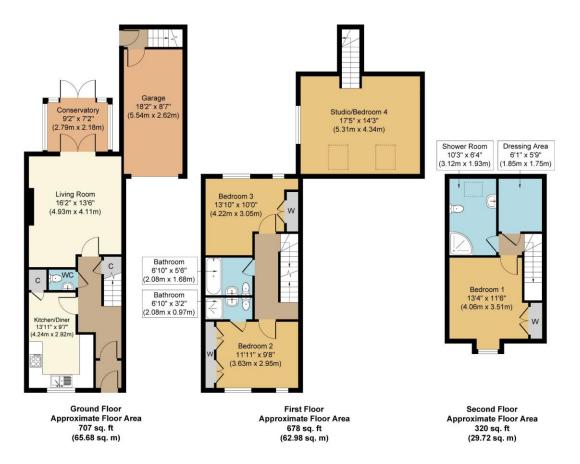

### **Description:**

Nestled in a quiet cul-de-sac just round the corner from Stanpit Marsh nature reserve and within a 10 minute walk of Christchurch high street is this beautiful town house presented in immaculate condition throughout. The property offers versatile accommodation and has a separate studio above the garage. The property enjoys three double bedrooms and spacious living accommodation laid out over the three floors of this end terrace town house. The entrance lobby and hall lead into a kitchen/breakfast room with a range of fitted cupboards, drawers and integrated appliances. At the rear is a good sized living room with French door leading to a glazed conservatory.

On the first floor are two double bedrooms, one with an en suite shower room and there is also a separate family bathroom.

The second floor includes a master bedroom with spacious shower room next door and a walk-in dressing room opposite.

At the side of the property is a large single garage with parking space in front. Above this is the studio which can also be accessed via a door from the garden. The studio would work well as a home office space, kids play room or teenagers bedroom.

Whilst every attempt has been made to ensure the accuracy of the floor plan contained here, measurements of doors, windows, rooms and any other items are approximate and no responsibility is taken for any error, omissi or mis-statement. The measurements should not be relied upon for valuation, transaction and/or funding purposes This plan is for illustrative purposes only and should be used as such by any prospective purchaser or tena The services, systems and appliances shown have not been tested and no guarantee as to their operability or efficiency can be given.