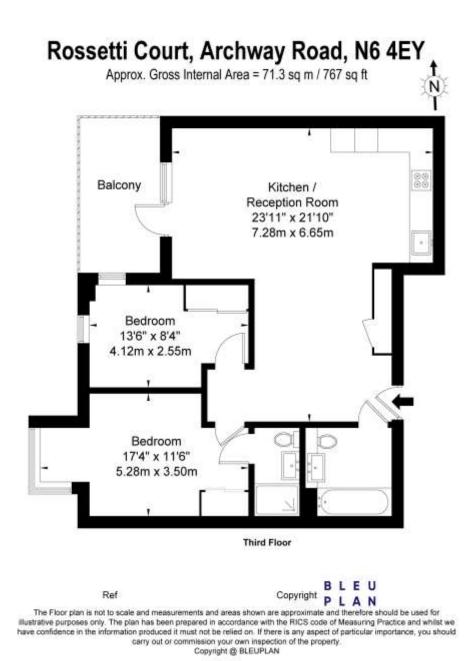

## **DESCRIPTION:**

Presented for sale in immaculate decorative condition, this stylish and well-proportioned two bedroom apartment is ideal for those looking for a ready-made new home. Safely located on the third floor and with a concierge service, the flat is also ideal for those seeking a "lock and leave" apartment. The property features an eye-catching reception room, that provides access to a private balcony, and inter-connects with the extensively fitted kitchen. Each bedroom is of double-size, the main of which has an en suite shower room and the comfort of air conditioning. The flat also has a long lease and comes complete with an allocated, covered parking space with electric vehicle charging point.

# ALLOCATED, SECURE COVERED PARKING SPACE:

Space No. 35, with electric vehicle charging point, accessed via security gates from Bishops Road.

This floorplan is for illustration purposes only and is not to scale. The position and size of doors, windows, appliances and other features are approximate.