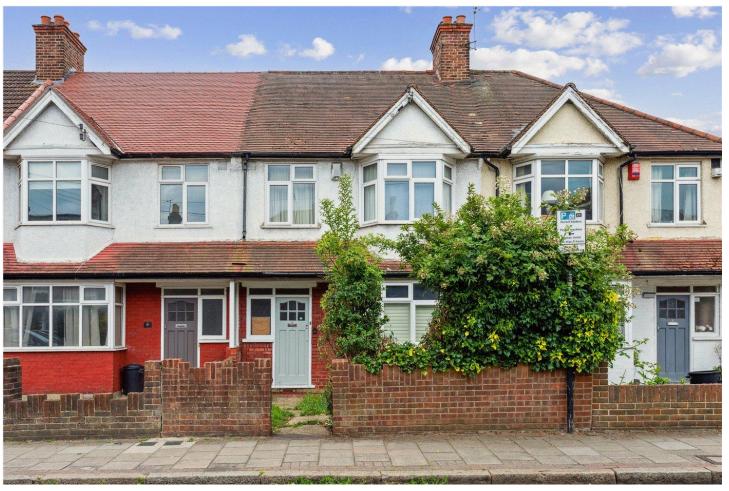

LONGLEY ROAD, SW17 **£795,000** FREEHOLD

## A BRIGHT THREE BEDROOM HOUSE

Tooting | 020 8767 5221 | tooting@winkworth.co.uk

for every step...

The bathroom is partially tiled and includes a wash hand basin, bathtub, fixtures and fittings, and window shutters. A separate WC is conveniently located next to the bathroom.

Longley Road, is nestled in the vibrant area of Tooting, known for its excellent transport links, diverse community, and urban convenience. Tooting Broadway (Northern Line) (0.5miles) and Tooting Railway Station (0.4miles) offer easy access to central London, while the area is also well-served by numerous bus routes. Nearby, Tooting High Street and the renowned Tooting Market provide an eclectic mix of shops, supermarkets, and eateries, showcasing a variety of cuisines. Green spaces like Tooting Bec Common and Figges Marsh offer opportunities for outdoor leisure, while the iconic Tooting Lido is a summertime favourite. The area combines a rich cultural atmosphere with practical amenities, making it popular among professionals, families, and first-time buyers.