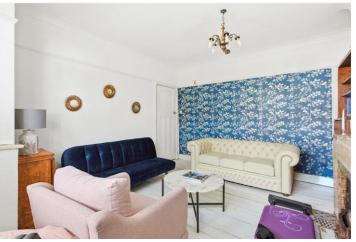

## **DESCRIPTION:**

This charming three-bedroom house features a bright reception room with wood flooring, window shutters, built-in storage, and a period feature fireplace. Toward the rear of the property, you'll find a spacious dining room, also with wood flooring, a double-glazed window, and additional built-in storage.