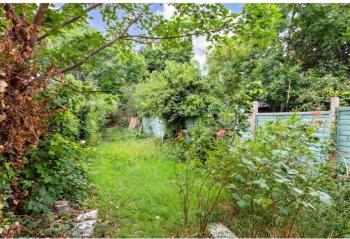

The kitchen is well-appointed with a range of wall and base units, wooden countertops, and patterned floor tiles. It also provides direct access to the rear garden — an ideal space for relaxation or entertaining guests.