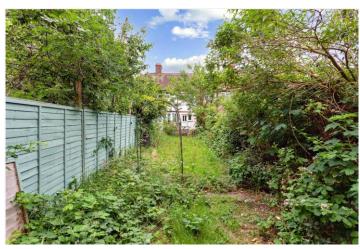

The kitchen is well-appointed with a range of wall and base units, wooden countertops, and patterned floor tiles. It also provides direct access to the rear garden — an ideal space for relaxation or entertaining guests.