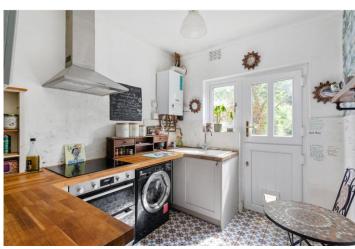

The kitchen is well-appointed with a range of wall and base units, wooden countertops, and patterned floor tiles. It also provides direct access to the rear garden — an ideal space for relaxation or entertaining guests.