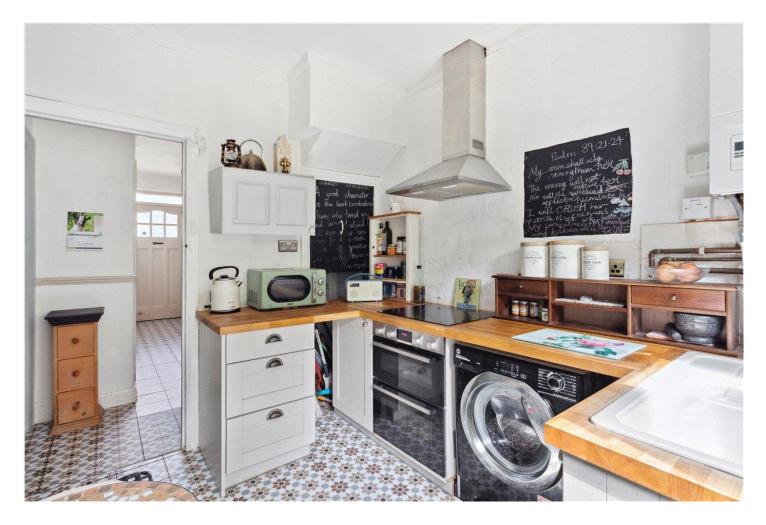

The kitchen is well-appointed with a range of wall and base units, wooden countertops, and patterned floor tiles. It also provides direct access to the rear garden — an ideal space for relaxation or entertaining guests.