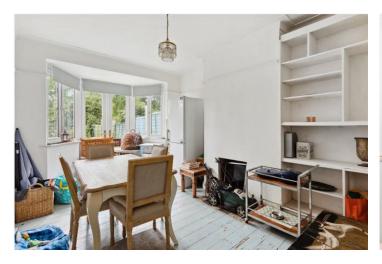

## **DESCRIPTION:**

This charming three-bedroom house features a bright reception room with wood flooring, window shutters, built-in storage, and a period feature fireplace. Toward the rear of the property, you'll find a spacious dining room, also with wood flooring, a double-glazed window, and additional built-in storage.