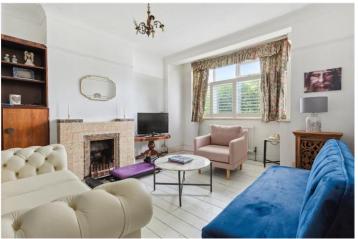

## **DESCRIPTION:**

This charming three-bedroom house features a bright reception room with wood flooring, window shutters, built-in storage, and a period feature fireplace. Toward the rear of the property, you'll find a spacious dining room, also with wood flooring, a double-glazed window, and additional built-in storage.