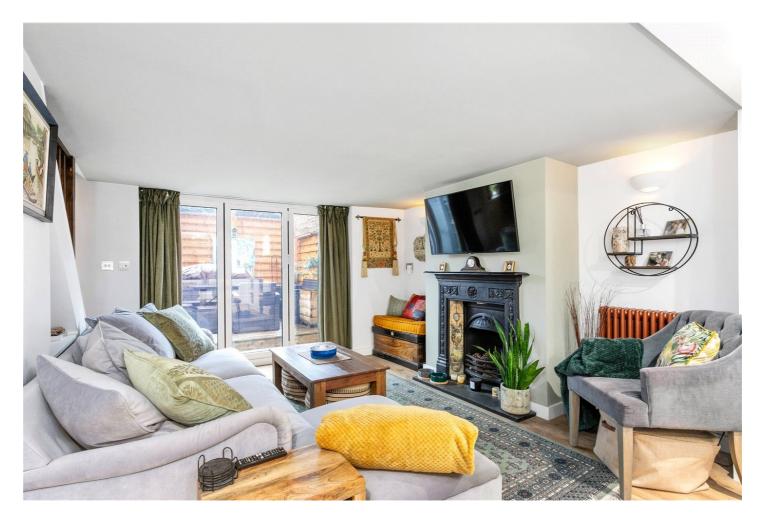

#### **DESCRIPTION:**

Spanning approximately 1168 sq ft across four levels, this meticulously maintained property offers a perfect blend of modern living. As you step into the lower ground floor, you're greeted by an inviting open plan kitchen, living, and dining area, seamlessly flowing into the private garden. The kitchen boasts modern fittings and integrated appliances, ensuring both style and functionality. Additionally, this level features a convenient guest WC for added comfort and practicality. Moving up to the ground floor, you'll discover the third bedroom, offering versatility for guests or a home office, along with a generously sized family bathroom. Ascending to the first floor, you'll find the master bedroom and the second bedroom, both benefitting from built-in wardrobes, offering ample storage. The top floor unveils another delightful double room with its own ensuite bathroom, complete with built-in wardrobes and additional storage nestled within the eaves.