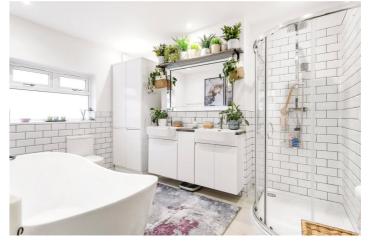

#### **DESCRIPTION:**

Spanning approximately 1168 sq ft across four levels, this meticulously maintained property offers a perfect blend of modern living. As you step into the lower ground floor, you're greeted by an inviting open plan kitchen, living, and dining area, seamlessly flowing into the private garden. The kitchen boasts modern fittings and integrated appliances, ensuring both style and functionality. Additionally, this level features a convenient guest WC for added comfort and practicality. Moving up to the ground floor, you'll discover the third bedroom, offering versatility for guests or a home office, along with a generously sized family bathroom. Ascending to the first floor, you'll find the master bedroom and the second bedroom, both benefitting from built-in wardrobes, offering ample storage. The top floor unveils another delightful double room with its own ensuite bathroom, complete with built-in wardrobes and additional storage nestled within the eaves.