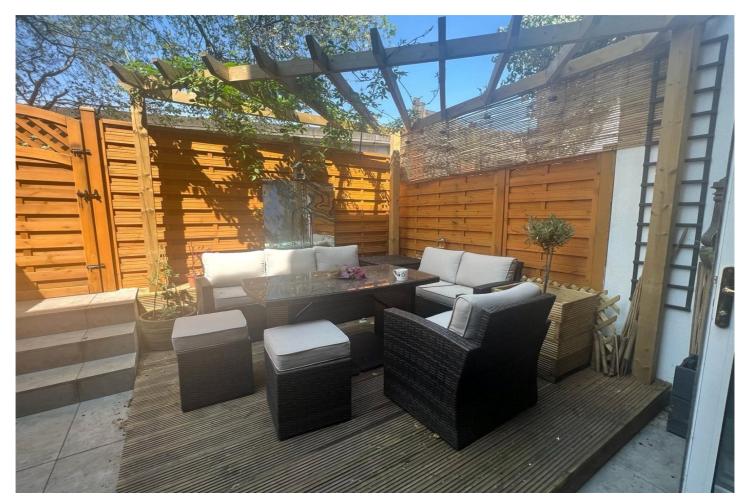

#### **DESCRIPTION:**

Spanning approximately 1168 sq ft across four levels, this meticulously maintained property offers a perfect blend of modern living. As you step into the lower ground floor, you're greeted by an inviting open plan kitchen, living, and dining area, seamlessly flowing into the private garden. The kitchen boasts modern fittings and integrated appliances, ensuring both style and functionality. Additionally, this level features a convenient guest WC for added comfort and practicality. Moving up to the ground floor, you'll discover the third bedroom, offering versatility for guests or a home office, along with a generously sized family bathroom. Ascending to the first floor, you'll find the master bedroom and the second bedroom, both benefitting from built-in wardrobes, offering ample storage. The top floor unveils another delightful double room with its own ensuite bathroom, complete with built-in wardrobes and additional storage nestled within the eaves.