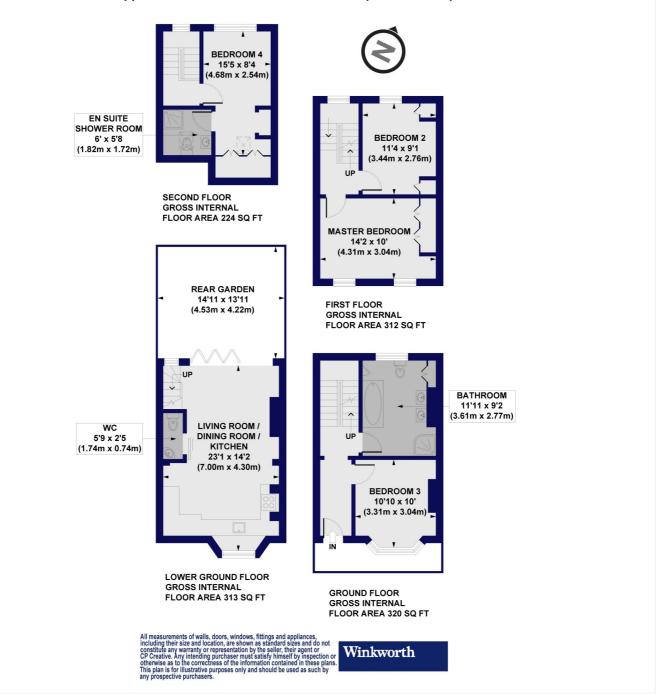

#### Eastway, E9 Approx. Gross Internal Floor Area 1168 sq. ft / 108.51 sq. m

This floorplan is for illustration purposes only and is not to scale. The position and size of doors, windows, appliances and other features are approximate.