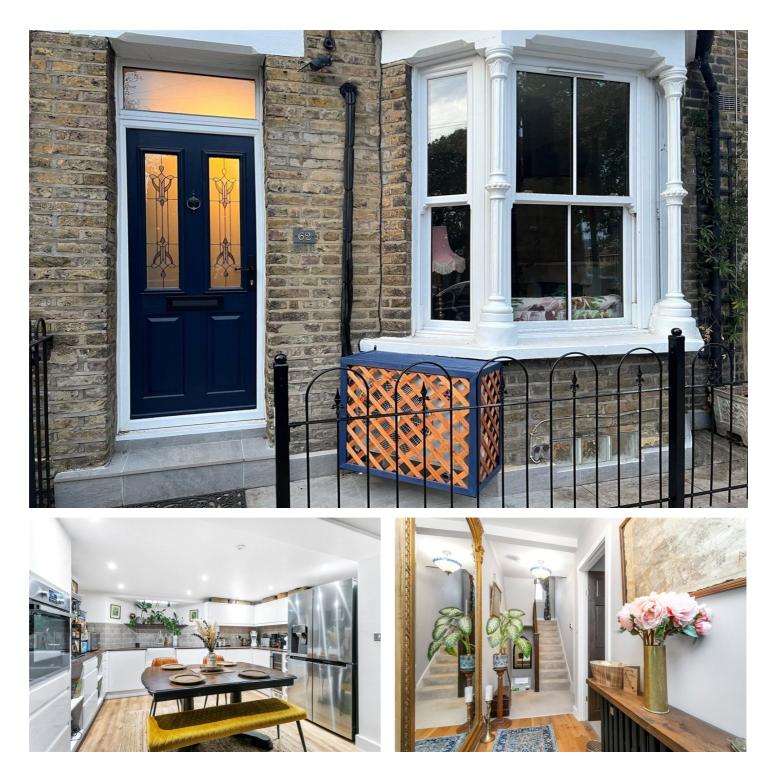

#### **DESCRIPTION:**

Spanning approximately 1168 sq ft across four levels, this meticulously maintained property offers a perfect blend of modern living. As you step into the lower ground floor, you're greeted by an inviting open plan kitchen, living, and dining area, seamlessly flowing into the private garden. The kitchen boasts modern fittings and integrated appliances, ensuring both style and functionality. Additionally, this level features a convenient guest WC for added comfort and practicality. Moving up to the ground floor, you'll discover the third bedroom, offering versatility for guests or a home office, along with a generously sized family bathroom. Ascending to the first floor, you'll find the master bedroom and the second bedroom, both benefitting from built-in wardrobes, offering ample storage. The top floor unveils another delightful double room with its own ensuite bathroom, complete with built-in wardrobes and additional storage nestled within the eaves.

Beyond the confines of this exceptional property, Eastway, E9, offers a vibrant and eclectic neighbourhood with an abundance of amenities and attractions. Residents can enjoy easy access to nearby shops, cafes, and restaurants, catering to diverse tastes and preferences. For outdoor enthusiasts, the area boasts parks and green spaces like Hackney Marshes, perfect for leisurely strolls. Transport links are excellent, with several bus routes serving the area, providing seamless connectivity to surrounding neighbourhoods. Additionally, Hackney Wick Overground Station is within easy reach, offering swift access to central London and beyond.