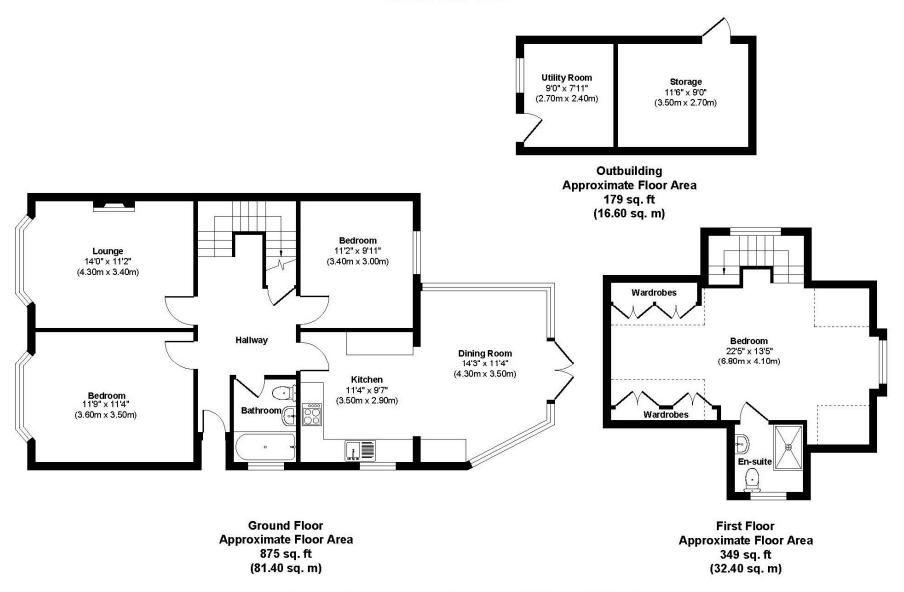

## St James road

Approx. Gross Internal Floor Area 1403 sq. ft / 130.40 sq. m Illustration for identification purposes only, measurements approximate and not to scale.