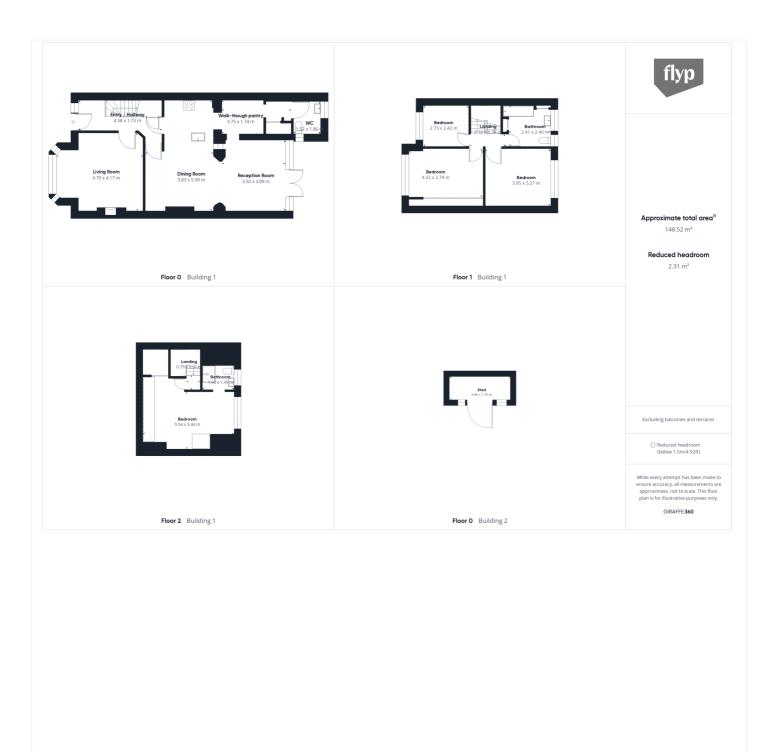

## **AT A GLANCE**

- End of Terrace Family Home
- Four bedrooms
- Three reception rooms
- Walk-in Pantry
- Two bathrooms
- Off street parking