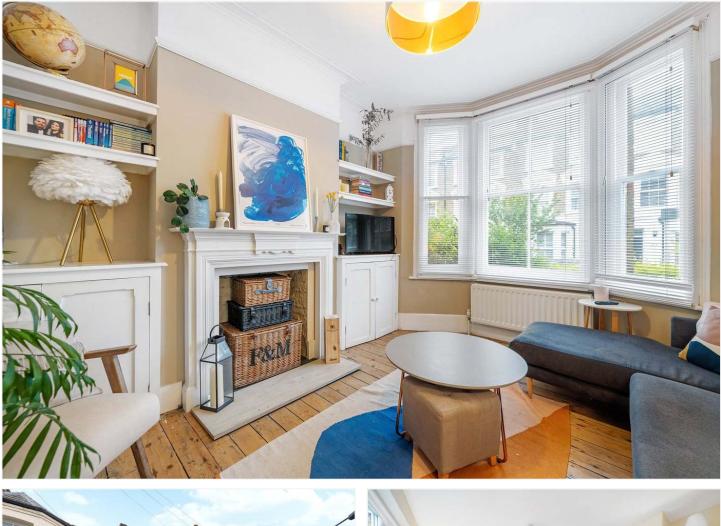

#### **DESCRIPTION:**

A stunning two double bedroom, ground floor garden flat, situated in a prime location in SE22. This beautifully presented, two double bedroom, Victorian ground floor garden flat is offered to the market in fantastic condition. The property comprises, two large double bedrooms with wooden flooring and period features, one of which is currently used as a second reception. The property further comprises a large reception/dining room to rear, which leads onto the kitchen with doors leading out to a private, south facing garden to rear. The property is well situated to benefit from easy access to the bars, restaurants and shops on Lordship Lane as well as easy access to local primary schools including Heber school and secondary schools at Charter East. Transport links are provided via East Dulwich for direct links to London Bridge or Denmark Hill for overground services. This is a wonderful flat in a truly great location.

#### AT A GLANCE

- Two Double Bedrooms
- Modern Fitted Kitchen
- Modern Bathroom
- Period Features
- Ground Floor Flat
- Private Garden
- Heart of East Dulwich

Dulwich | 020 8299 2722 | dulwich@winkworth.co.uk