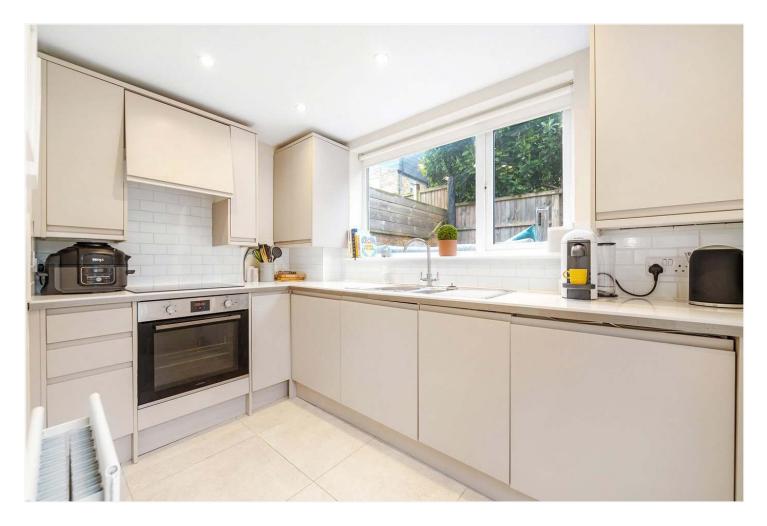

#### **DESCRIPTION:**

A stunning two double bedroom, ground floor garden flat, situated in a prime location in SE22. This beautifully presented, two double bedroom, Victorian ground floor garden flat is offered to the market in fantastic condition. The property comprises, two large double bedrooms with wooden flooring and period features, one of which is currently used as a second reception. The property further comprises a large reception/dining room to rear, which leads onto the kitchen with doors leading out to a private, south facing garden to rear. The property is well situated to benefit from easy access to the bars, restaurants and shops on Lordship Lane as well as easy access to local primary schools including Heber school and secondary schools at Charter East. Transport links are provided via East Dulwich for direct links to London Bridge or Denmark Hill for overground services. This is a wonderful flat in a truly great location.

#### AT A GLANCE

- Two Double Bedrooms
- Modern Fitted Kitchen
- Modern Bathroom
- Period Features
- Ground Floor Flat
- Private Garden
- Heart of East Dulwich

Dulwich | 020 8299 2722 | dulwich@winkworth.co.uk