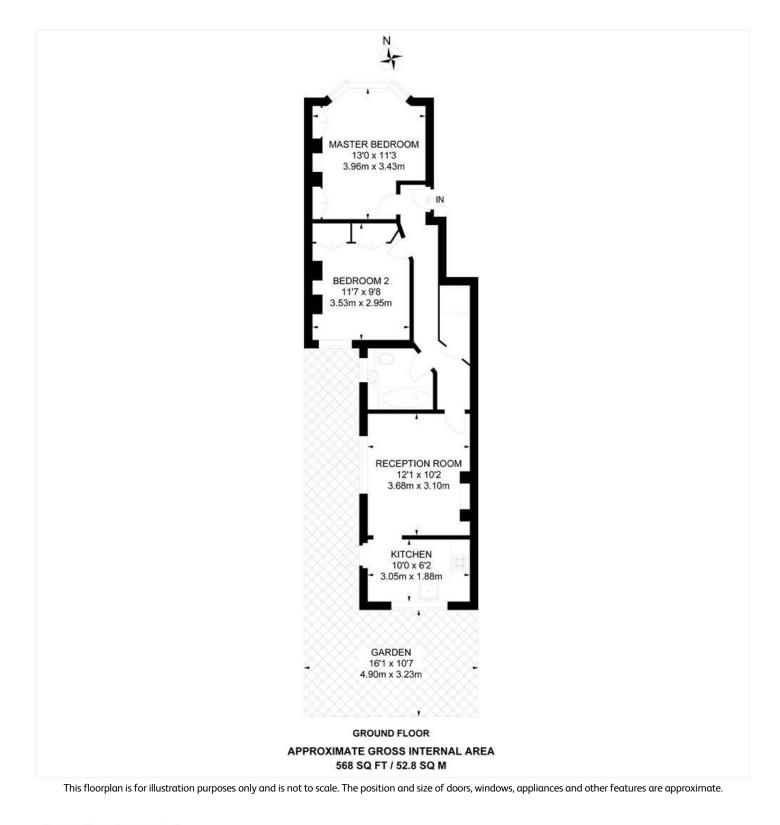

#### **DESCRIPTION:**

A stunning two double bedroom, ground floor garden flat, situated in a prime location in SE22. This beautifully presented, two double bedroom, Victorian ground floor garden flat is offered to the market in fantastic condition. The property comprises, two large double bedrooms with wooden flooring and period features, one of which is currently used as a second reception. The property further comprises a large reception/dining room to rear, which leads onto the kitchen with doors leading out to a private, south facing garden to rear. The property is well situated to benefit from easy access to the bars, restaurants and shops on Lordship Lane as well as easy access to local primary schools including Heber school and secondary schools at Charter East. Transport links are provided via East Dulwich for direct links to London Bridge or Denmark Hill for overground services. This is a wonderful flat in a truly great location.

#### AT A GLANCE

- Two Double Bedrooms
- Modern Fitted Kitchen
- Modern Bathroom
- Period Features
- Ground Floor Flat
- Private Garden
- Heart of East Dulwich

Dulwich | 020 8299 2722 | dulwich@winkworth.co.uk