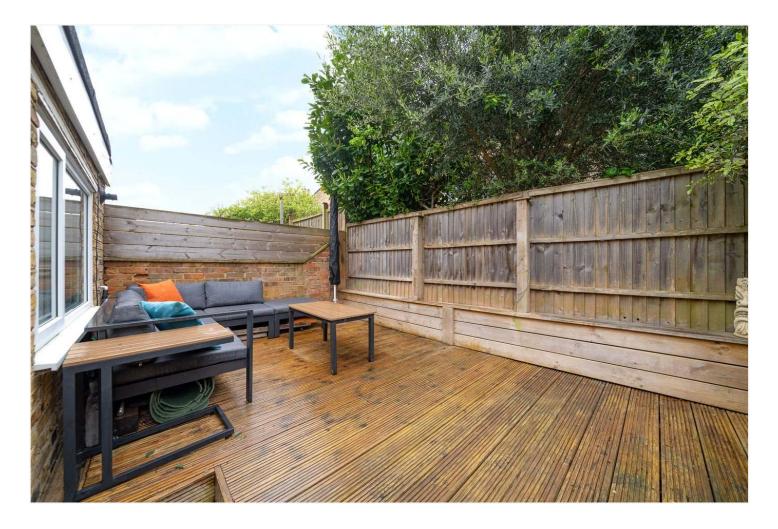

#### **DESCRIPTION:**

A stunning two double bedroom, ground floor garden flat, situated in a prime location in SE22. This beautifully presented, two double bedroom, Victorian ground floor garden flat is offered to the market in fantastic condition. The property comprises, two large double bedrooms with wooden flooring and period features, one of which is currently used as a second reception. The property further comprises a large reception/dining room to rear, which leads onto the kitchen with doors leading out to a private, south facing garden to rear. The property is well situated to benefit from easy access to the bars, restaurants and shops on Lordship Lane as well as easy access to local primary schools including Heber school and secondary schools at Charter East. Transport links are provided via East Dulwich for direct links to London Bridge or Denmark Hill for overground services. This is a wonderful flat in a truly great location.

#### AT A GLANCE

- Two Double Bedrooms
- Modern Fitted Kitchen
- Modern Bathroom
- Period Features
- Ground Floor Flat
- Private Garden
- Heart of East Dulwich

Dulwich | 020 8299 2722 | dulwich@winkworth.co.uk