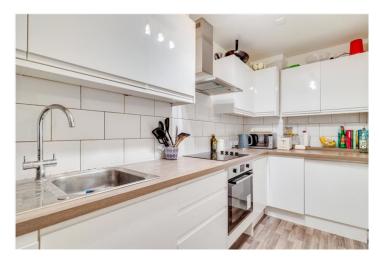

There is a well-equipped kitchen with floor to ceiling storage and a spacious reception room with room for a dining table, that leads onto the large patio garden. There is potential to extend into the side return and rear of the property subject to planning.