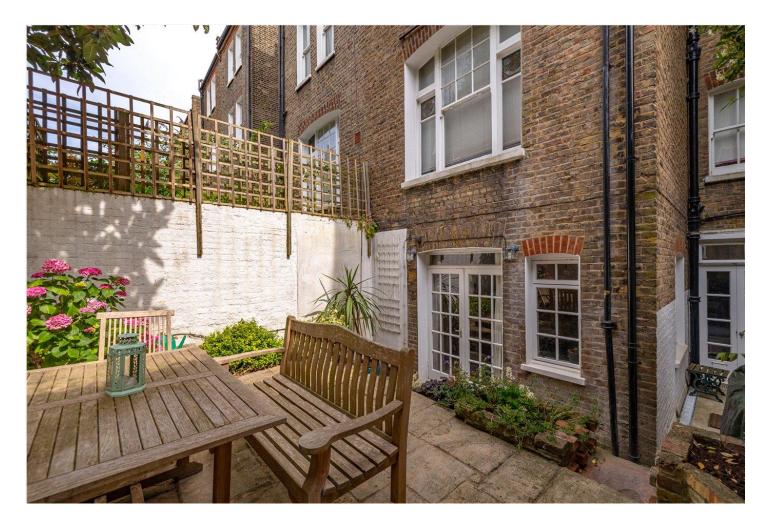

There is a well-equipped kitchen with floor to ceiling storage and a spacious reception room with room for a dining table, that leads onto the large patio garden. There is potential to extend into the side return and rear of the property subject to planning.