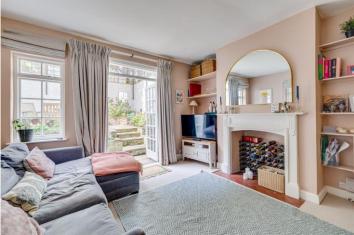

There is a well-equipped kitchen with floor to ceiling storage and a spacious reception room with room for a dining table, that leads onto the large patio garden. There is potential to extend into the side return and rear of the property subject to planning.