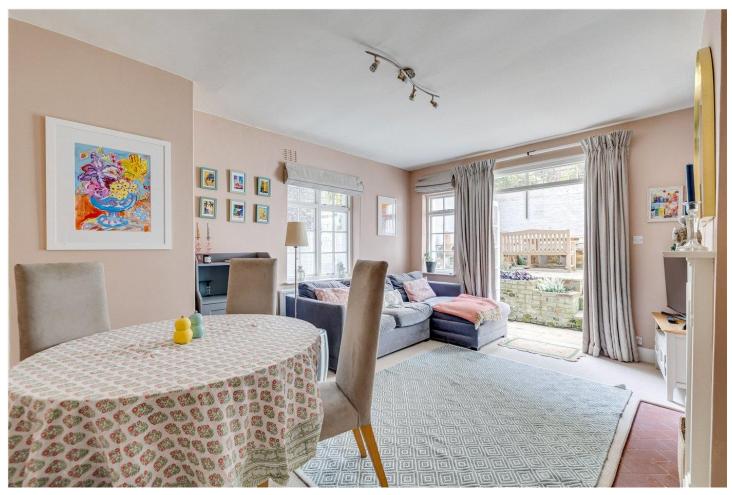

## **DESCRIPTION:**

The property comprises two double bedrooms, both of excellent proportions with built in storage, served by a modern family bathroom and a separate utility room providing practical additional storage.

There is a well-equipped kitchen with floor to ceiling storage and a spacious reception room with room for a dining table, that leads onto the large patio garden. There is potential to extend into the side return and rear of the property subject to planning.