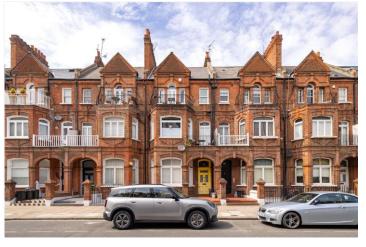

Comeragh Road is a quiet residential street only moments away from both Barons Court and West Kensington Underground Stations served by the Piccadilly and District lines. There is a vast array of eateries and bars nearby, including the popular Curtains Up pub. The North End Road provides a wealth of shops and amenities. Little Waitrose is a short walk away. Queens Club, Virgin Active and Fulham Pools are all located close by.