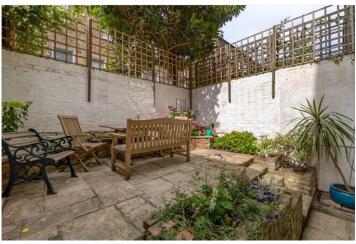

There is a well-equipped kitchen with floor to ceiling storage and a spacious reception room with room for a dining table, that leads onto the large patio garden. There is potential to extend into the side return and rear of the property subject to planning.