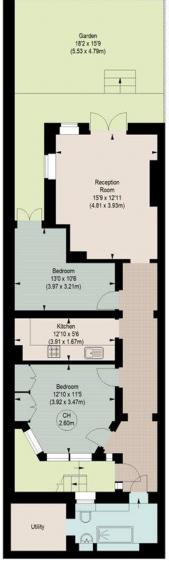

## COMERAGH ROAD, W14

Approximate gross internal area 809 sq ft / 75.16 sq m

Key: CH - Ceiling Height

## LOWER GROUND FLOOR

The floor plan is not to scale and measurements and areas shown are approximate and therefore should be used for illustrative purposes only. The plan has been prepared in accordance with the RICS code of Measuring Practice and whilst we have confidence in the information produced, it must not be relied on. If there is any aspect of particular importance, you should carry out or commission your own inspection of the property.

This floorplan is for illustration purposes only and is not to scale. The position and size of doors, windows, appliances and other features are approximate.

Fulham & Parsons Green | 020 7731 3388 | fulham@winkworth.co.uk