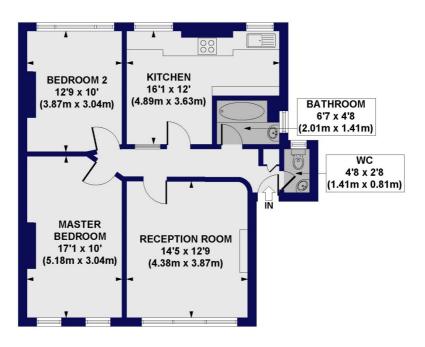

## Long Lane, N3 Approx. Gross Internal Floor Area 771 sq. ft / 71.60 sq. m

SECOND FLOOR

All measurements of walls, doors, windows, fittings and appliances, including their size and location, are shown as standard sizes and do not constitute any warranty or representation by the seller, their agent or CP Creative. Any intending purchaser must satisfy himself by inspection or otherwise as to the correctness of the information contained in these plans. This plan is for illustrative purposes only and should be used as such by any prospective purchasers.