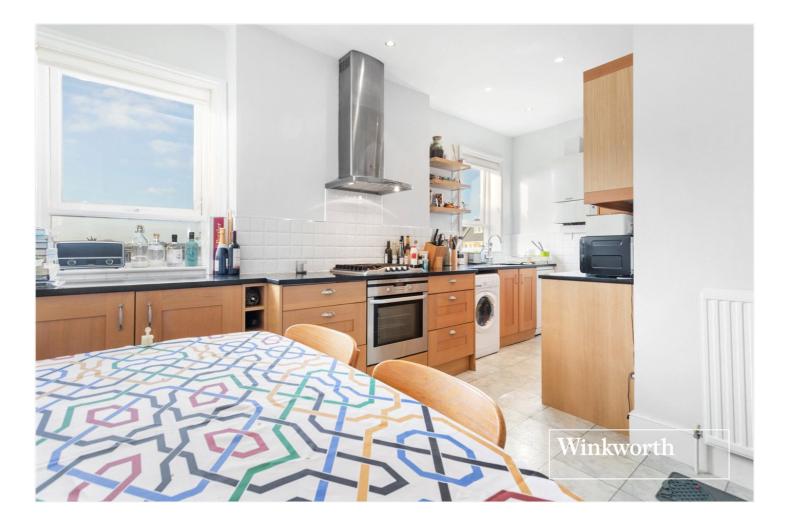

## **DESCRIPTION:**

We are pleased to offer this spacious top floor flat ideally located for Ballards Lane amenities, transport links such Finchley Central underground and Victoria Park. The property offers good living space throughout and comprises of a spacious reception room, eat-in kitchen, two double bedrooms, family bathroom and separate wc. Further benefits include period features throughout and being offered on a chain free basis. An internal viewing is highly recommended.

## **AT A GLANCE**

- Top floor
- Period features throughout
- Convenient location for amenities & transport links
- Two bedrooms
- Eat-in kitchen
- Spacious reception room
- Offered chain free