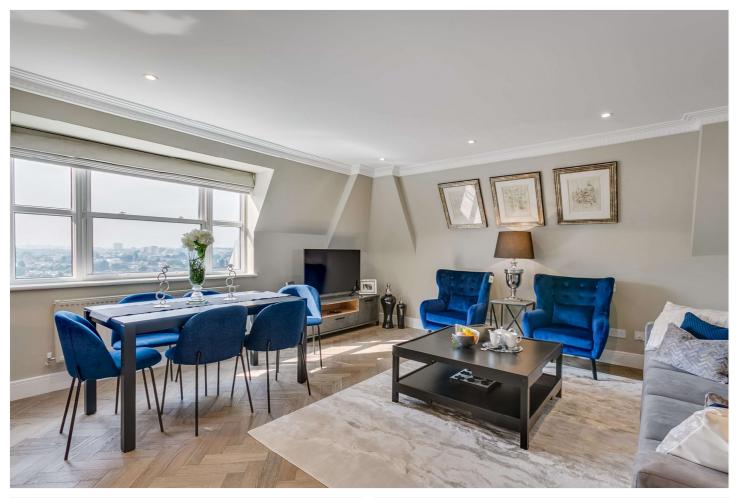

## BOYDELL COURT, ST JOHN'S WOOD, LONDON, NW8 **£1,995 PER WEEK FURNISHED**

A simply stunning recently refurbished 10th and 11th floor duplex penthouse apartment offering stylish and contemporary living and a substantial roof terrace benefiting from panoramic and far reaching views across London's dramatic skyline. The building further benefits from a gated entrance, 24 hour porterage, air conditioning, a reserved car parking space and additional parking available.

Master Bedroom with En-Suite Bathroom | Two Further Bedrooms | Family Bathroom | Kitchen | Reception/Dining Room | Study Area | Passenger Lift | Reserved Parking Space | Roof Terrace | Pet Friendly | Air Conditioning