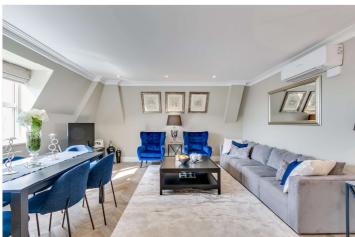

## BOYDELL COURT, ST JOHN'S WOOD, LONDON, NW8 **£1,995 PER WEEK FURNISHED**

A simply stunning recently refurbished 10th and 11th floor duplex penthouse apartment offering stylish and contemporary living and a substantial roof terrace benefiting from panoramic and far reaching views across London's dramatic skyline. The building further benefits from a gated entrance, 24 hour porterage, air conditioning, a reserved car parking space and additional parking available.

Master Bedroom with En-Suite Bathroom | Two Further Bedrooms | Family Bathroom | Kitchen | Reception/Dining Room | Study Area | Passenger Lift | Reserved Parking Space | Roof Terrace | Pet Friendly | Air Conditioning