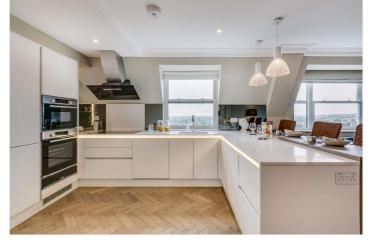

## BOYDELL COURT, ST JOHN'S WOOD, LONDON, NW8 **£1,995 PER WEEK FURNISHED**

A simply stunning recently refurbished 10th and 11th floor duplex penthouse apartment offering stylish and contemporary living and a substantial roof terrace benefiting from panoramic and far reaching views across London's dramatic skyline. The building further benefits from a gated entrance, 24 hour porterage, air conditioning, a reserved car parking space and additional parking available.

Master Bedroom with En-Suite Bathroom | Two Further Bedrooms | Family Bathroom | Kitchen | Reception/Dining Room | Study Area | Passenger Lift | Reserved Parking Space | Roof Terrace | Pet Friendly | Air Conditioning