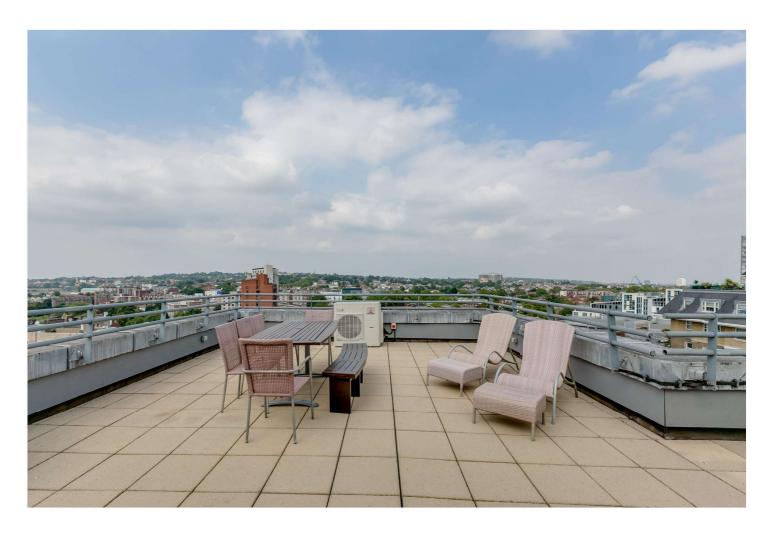

## BOYDELL COURT, ST JOHN'S WOOD, LONDON, NW8 **£1,995 PER WEEK FURNISHED**

A simply stunning recently refurbished 10th and 11th floor duplex penthouse apartment offering stylish and contemporary living and a substantial roof terrace benefiting from panoramic and far reaching views across London's dramatic skyline. The building further benefits from a gated entrance, 24 hour porterage, air conditioning, a reserved car parking space and additional parking available.

Master Bedroom with En-Suite Bathroom | Two Further Bedrooms | Family Bathroom | Kitchen | Reception/Dining Room | Study Area | Passenger Lift | Reserved Parking Space | Roof Terrace | Pet Friendly | Air Conditioning