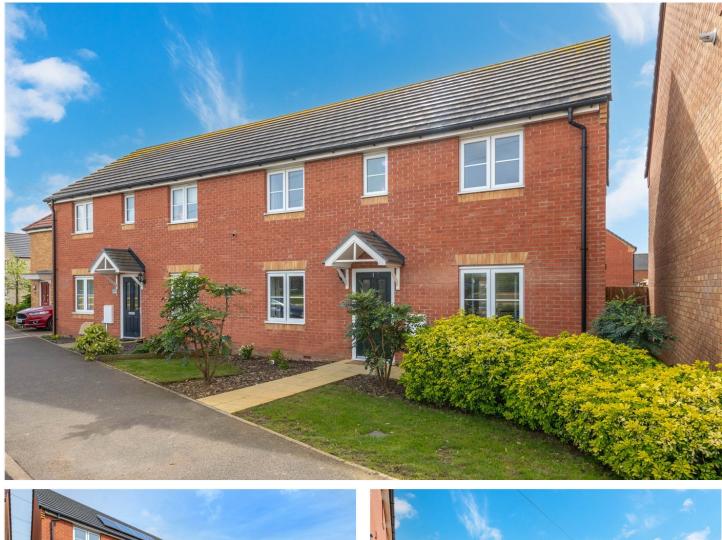

# 19 Falcon Way, Bourne, Lincolnshire, PE10 0GT

# £229,950 Freehold

A superbly presented and much improved three bedroom semi detached home with garage and parking to the rear. The property offers excellent accommodation benefiting from, lounge with french doors onto the rear garden, modern fitted kitchen/dining room, downstairs cloakroom, master bedroom with en-suite, two further bedrooms and family bathroom. The property also benefits from gas central heating to radiators and upvc double glazed windows. Outside there is a well-kept fully enclosed lawned and paved garden with gate giving access to the single garage with parking in front. Please call 01778 392807 for more information.