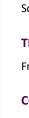

winkworth.co.uk/bourne

See things differently.

Lounge - 18'2" x 10'2" (5.54m x 3.1m)

Entrance Hall - With stairs leading to the first floor, half panelled walls, LVT flooring and door leading to.

**Kitchen/Dining Room** - 18'2" x 11'4" (5.54m x 3.45m) With modern fitted units comprising, one and a half bowl sink with cupboard below, excellent range of wall and base units, built in oven and hob with extractor above, space for fridge freezer, space and plumbing for washing machine, space and plumbing for dishwasher, part tiled walls, under stairs storage cupboard, upvc windows to the front and rear, door to the rear and door to.