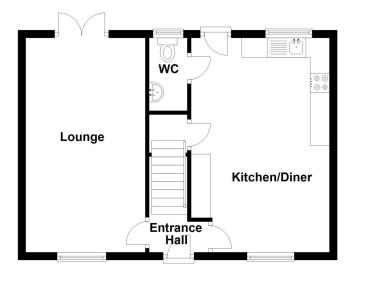

**Ground Floor** 

winkworth.co.uk/bourne

See things differently.

Lounge - 18'2" x 10'2" (5.54m x 3.1m)

Entrance Hall - With stairs leading to the first floor, half panelled walls, LVT flooring and door leading to.

**Kitchen/Dining Room** - 18'2" x 11'4" (5.54m x 3.45m) With modern fitted units comprising, one and a half bowl sink with cupboard below, excellent range of wall and base units, built in oven and hob with extractor above, space for fridge freezer, space and plumbing for washing machine, space and plumbing for dishwasher, part tiled walls, under stairs storage cupboard, upvc windows to the front and rear, door to the rear and door to.

Downstairs Cloakroom - With low level wc, wash hand basin and frosted window.

First Floor Landing - With upvc double glazed window to the rear, built in airing cupboard housing boiler supplying hot water and central heating.