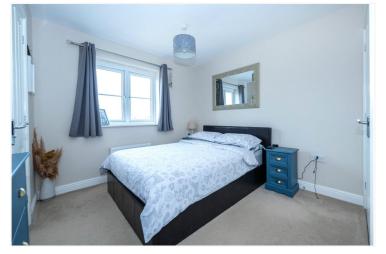

**Bedroom One** - 12'1" x 10'2" (3.68m x 3.1m) With upvc double glazed window to the front, built in wardrobes, radiator, power points and door leading to.

En-Suite Shower Room - With walk in shower cubicle, low level wc, wash hand basin, part tiled walls, heated towel rail and frosted window.