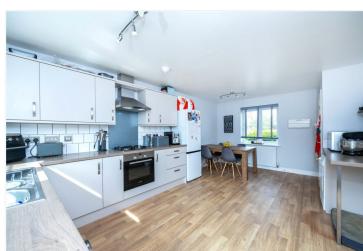

winkworth.co.uk/bourne

See things differently.

Lounge - 18'2" x 10'2" (5.54m x 3.1m)

Entrance Hall - With stairs leading to the first floor, half panelled walls, LVT flooring and door leading to.

**Kitchen/Dining Room** - 18'2" x 11'4" (5.54m x 3.45m) With modern fitted units comprising, one and a half bowl sink with cupboard below, excellent range of wall and base units, built in oven and hob with extractor above, space for fridge freezer, space and plumbing for washing machine, space and plumbing for dishwasher, part tiled walls, under stairs storage cupboard, upvc windows to the front and rear, door to the rear and door to.