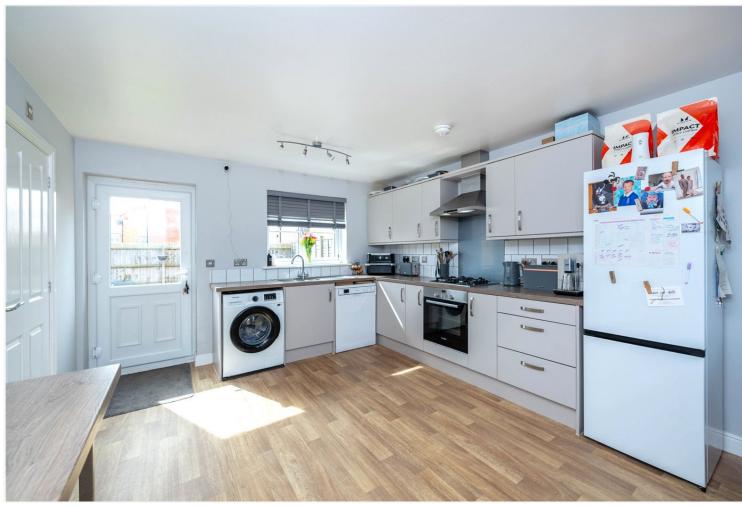

winkworth.co.uk/bourne

See things differently.

Lounge - 18'2" x 10'2" (5.54m x 3.1m)

Entrance Hall - With stairs leading to the first floor, half panelled walls, LVT flooring and door leading to.

**Kitchen/Dining Room** - 18'2" x 11'4" (5.54m x 3.45m) With modern fitted units comprising, one and a half bowl sink with cupboard below, excellent range of wall and base units, built in oven and hob with extractor above, space for fridge freezer, space and plumbing for washing machine, space and plumbing for dishwasher, part tiled walls, under stairs storage cupboard, upvc windows to the front and rear, door to the rear and door to.