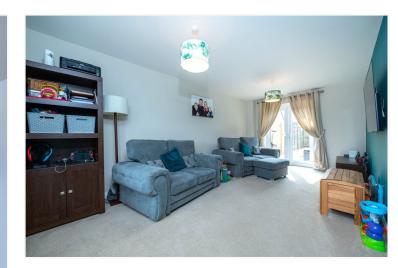

winkworth.co.uk/bourne

See things differently.

Lounge - 18'2" x 10'2" (5.54m x 3.1m)

Entrance Hall - With stairs leading to the first floor, half panelled walls, LVT flooring and door leading to.

**Kitchen/Dining Room** - 18'2" x 11'4" (5.54m x 3.45m) With modern fitted units comprising, one and a half bowl sink with cupboard below, excellent range of wall and base units, built in oven and hob with extractor above, space for fridge freezer, space and plumbing for washing machine, space and plumbing for dishwasher, part tiled walls, under stairs storage cupboard, upvc windows to the front and rear, door to the rear and door to.