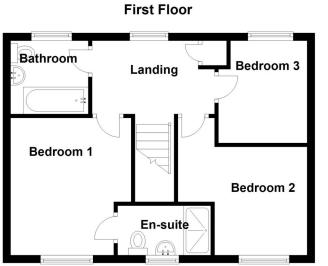

Downstairs Cloakroom - With low level wc, wash hand basin and frosted window.

First Floor Landing - With upvc double glazed window to the rear, built in airing cupboard housing boiler supplying hot water and central heating.

**Bedroom One** - 12'1" x 10'2" (3.68m x 3.1m) With upvc double glazed window to the front, built in wardrobes, radiator, power points and door leading to.

En-Suite Shower Room - With walk in shower cubicle, low level wc, wash hand basin, part tiled walls, heated towel rail and frosted window.

Bedroom Two - 12' (3.66) (narrowing to 10'5" (3.18) x 12'1" (3.68) With upvc double glazed window to the front, radiator and power points.

Bedroom Three - 8'6" x 8'3" (2.6m x 2.51m) With upvc double glazed window to the rear, radiator and power points.

Bathroom - With fitted suite comprising, panelled bath with shower attachment, low level wc, wash hand basin, heated towel rail and frosted window.

Outside - The rear garden has a paved patio leading to a mainly lawned garden being fully enclosed by fencing and garage leading to the garage and parking.