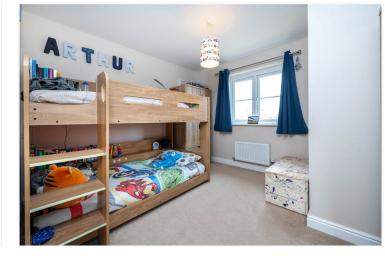

Bedroom Two - 12' (3.66) (narrowing to 10'5" (3.18) x 12'1" (3.68) With upvc double glazed window to the front, radiator and power points.

Bedroom Three - 8'6" x 8'3" (2.6m x 2.51m) With upvc double glazed window to the rear, radiator and power points.