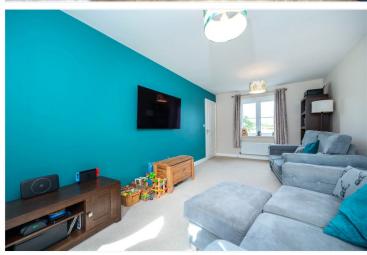

Bathroom - With fitted suite comprising, panelled bath with shower attachment, low level wc, wash hand basin, heated towel rail and frosted window.

Outside - The rear garden has a paved patio leading to a mainly lawned garden being fully enclosed by fencing and garage leading to the garage and parking.