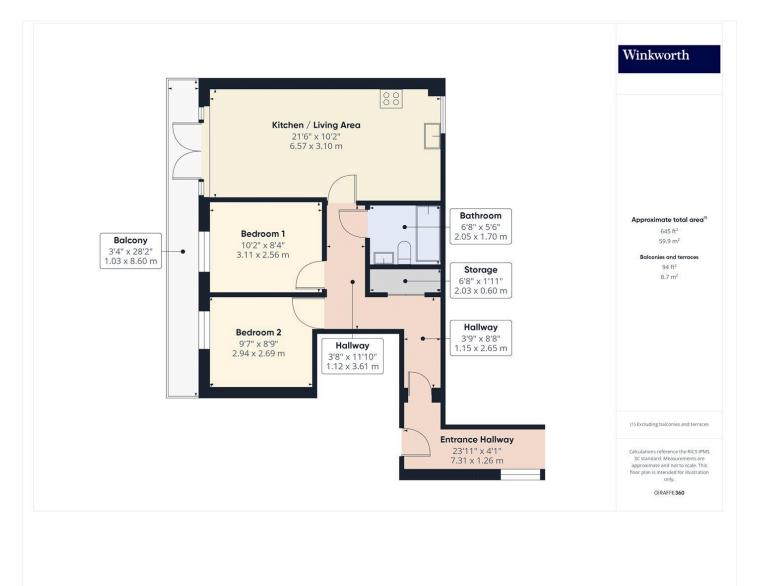

# Winkworth

for every step...

This floorplan is for illustration purposes only and is not to scale. The position and size of doors, windows, appliances and other features are approximate.

Tenure: Share of Freehold Service Charge: £2,517 Approx per annum Ground Rent: None payable Council Tax Band: D - Brent All figures that are shown were correct at the time of printing.