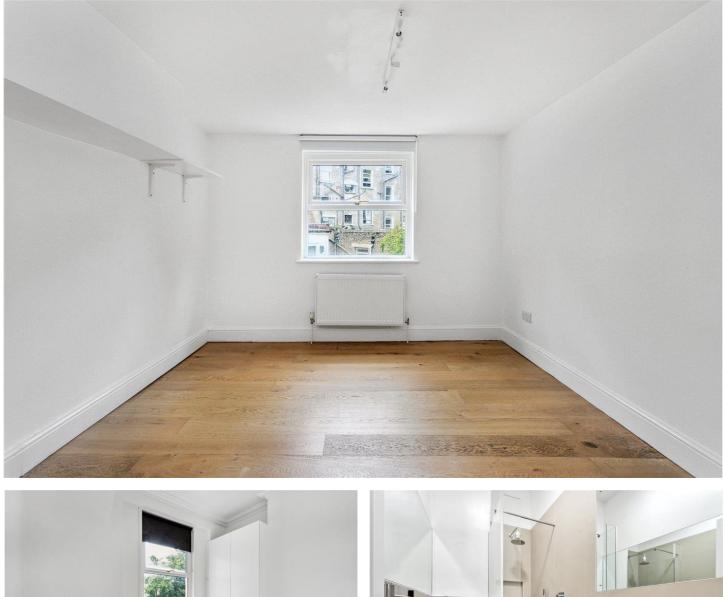

## **DESCRIPTION:**

Situated on the raised ground floor, this stunning two-bedroom period conversion is located on a picturesque, tree-lined street, set moments from Newington Green and Canonbury Station. Upon entry you are greeted by a beautiful open plan kitchen/living room that benefits from an amazing bay window allowing ample light throughout. The kitchen is fitted with integrated appliances, and the family bathroom is contemporary and well sized. Both bedrooms are doubles with bright windows in each and there is an additional storage cupboard off bedroom two. The whole flat is complemented by a bright and airy feel and it offers a perfect opportunity for first time buyers, investors and those looking for the perfect London base.