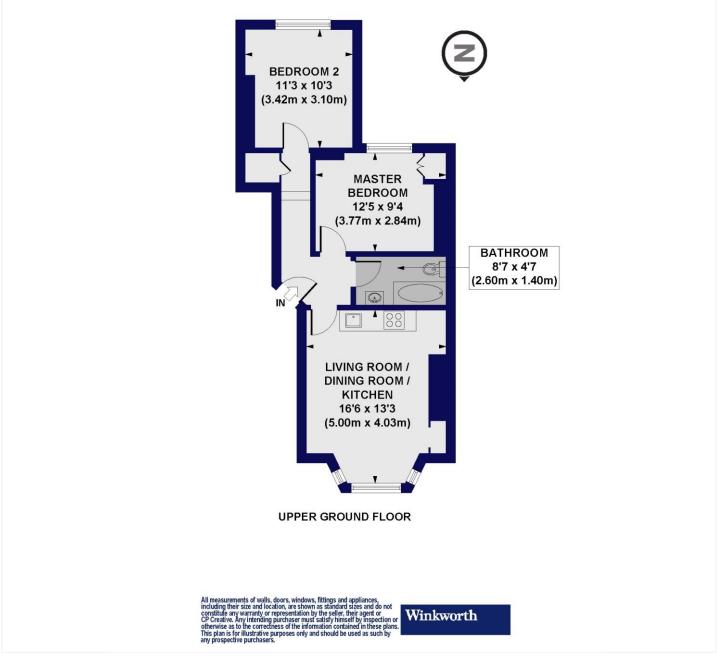

## **Pyrland Road, N5** Approx. Gross Internal Floor Area 556 sq. ft / 51.68 sq. m

This floorplan is for illustration purposes only and is not to scale. The position and size of doors, windows, appliances and other features are approximate.