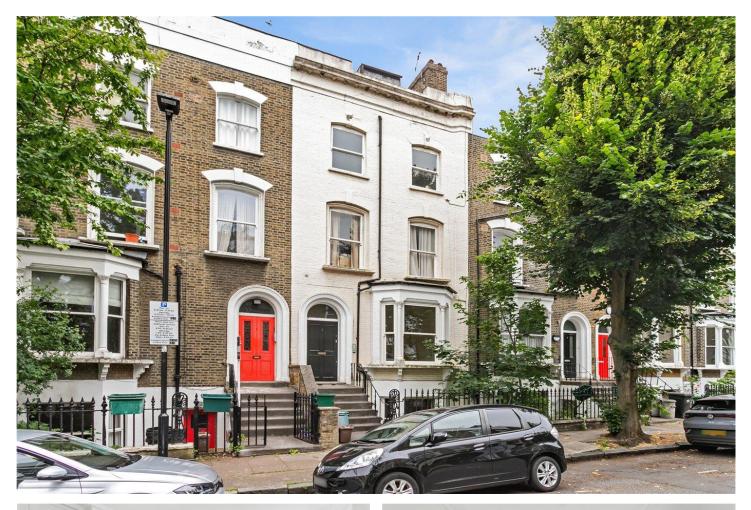

PYRLAND ROAD, LONDON, N5 **£650,000 SHARE OF FREEHOLD** 

## A WONDERFUL, TWO DOUBLE BEDROOM PERIOD CONVERSION ON THE RAISED GROUND FLOOR

Islington | 0207 354 2480 | islington@winkworth.co.uk

## **DESCRIPTION:**

Situated on the raised ground floor, this stunning two-bedroom period conversion is located on a picturesque, tree-lined street, set moments from Newington Green and Canonbury Station. Upon entry you are greeted by a beautiful open plan kitchen/living room that benefits from an amazing bay window allowing ample light throughout. The kitchen is fitted with integrated appliances, and the family bathroom is contemporary and well sized. Both bedrooms are doubles with bright windows in each and there is an additional storage cupboard off bedroom two. The whole flat is complemented by a bright and airy feel and it offers a perfect opportunity for first time buyers, investors and those looking for the perfect London base.