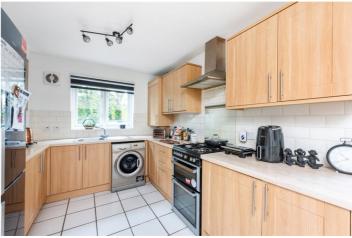

## **DESCRIPTION:**

This three-bedroom end-of-terrace house on Buxhall Crescent, E9, offers approximately 944 sq ft of well-designed space. The ground floor unfolds into a kitchen diner, boasting ample space with French doors effortlessly connecting the space into the private garden, creating a seamless indoor-outdoor flow. To the rear is a generously sized reception room, also adorned with French doors that open up to the wrap-around private garden. A convenient guest W/C and a storage cupboard add practicality to this level. Ascending to the first floor, you'll find a bright and airy three-piece bathroom suite, serving the three bedrooms. The master bedroom and the second bedroom are enhanced by built-in wardrobes. One of the standout features of this property is its potential for expansion, subject to planning permission.