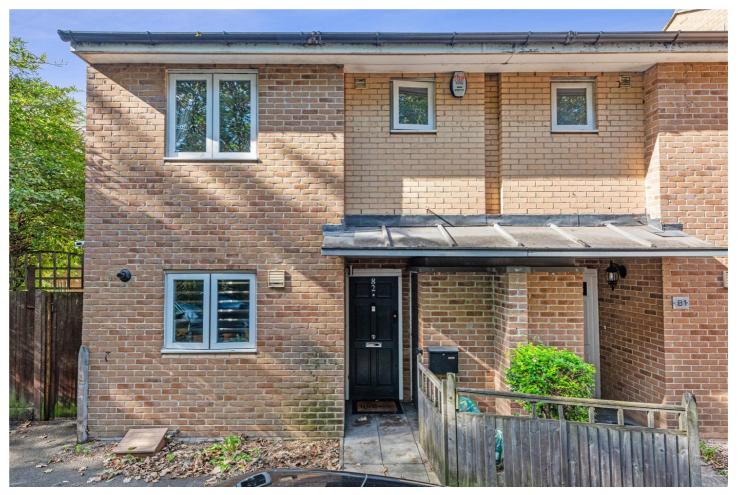

BUXHALL CRESCENT, LONDON, E9 **£625,000** FREEHOLD

## A THREE BEDROOM END OF TERRACE HOUSE JUST A SHORT WALK TO VICTORIA PARK & HACKNEY WICK STATION

Hackney | 020 8986 4216 | hackney@winkworth.co.uk

Winkworth

## **DESCRIPTION:**

This three-bedroom end-of-terrace house on Buxhall Crescent, E9, offers approximately 944 sq ft of well-designed space. The ground floor unfolds into a kitchen diner, boasting ample space with French doors effortlessly connecting the space into the private garden, creating a seamless indoor-outdoor flow. To the rear is a generously sized reception room, also adorned with French doors that open up to the wrap-around private garden. A convenient guest W/C and a storage cupboard add practicality to this level. Ascending to the first floor, you'll find a bright and airy three-piece bathroom suite, serving the three bedrooms. The master bedroom and the second bedroom are enhanced by built-in wardrobes. One of the standout features of this property is its potential for expansion, subject to planning permission.