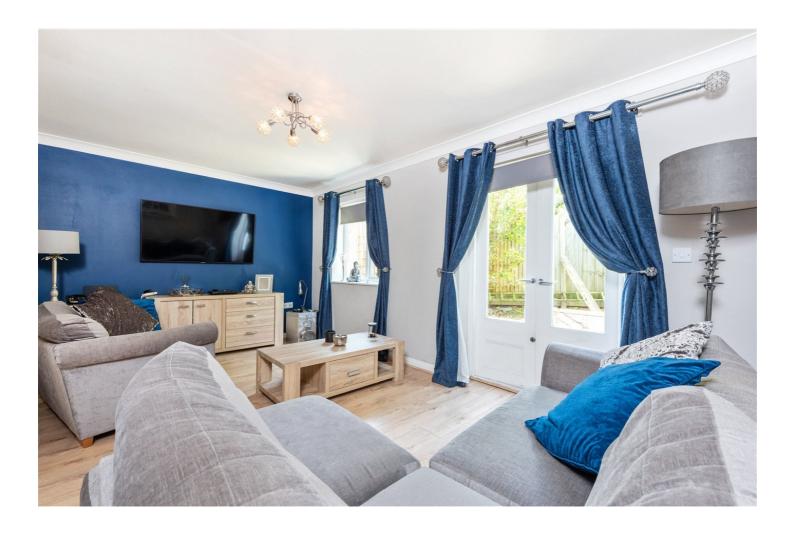

## **DESCRIPTION:**

This three-bedroom end-of-terrace house on Buxhall Crescent, E9, offers approximately 944 sq ft of well-designed space. The ground floor unfolds into a kitchen diner, boasting ample space with French doors effortlessly connecting the space into the private garden, creating a seamless indoor-outdoor flow. To the rear is a generously sized reception room, also adorned with French doors that open up to the wrap-around private garden. A convenient guest W/C and a storage cupboard add practicality to this level. Ascending to the first floor, you'll find a bright and airy three-piece bathroom suite, serving the three bedrooms. The master bedroom and the second bedroom are enhanced by built-in wardrobes. One of the standout features of this property is its potential for expansion, subject to planning permission.