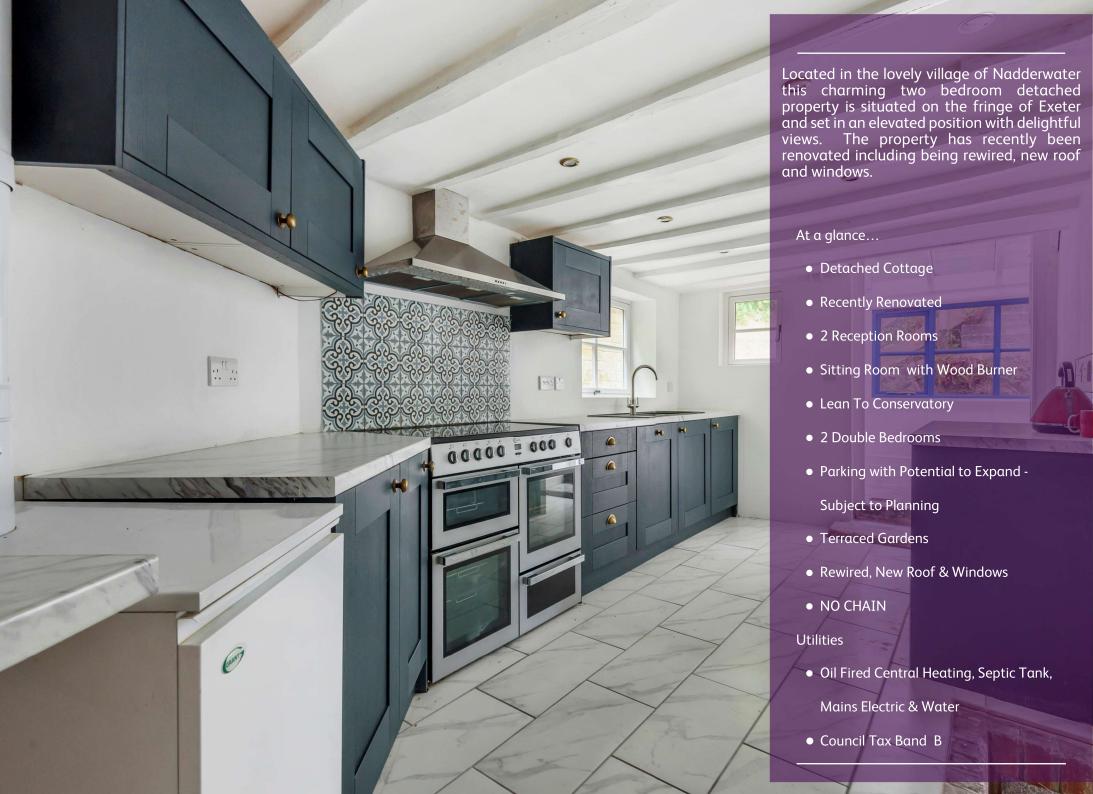

### Kitchen

A recently fitted kitchen updated with wall and base units. Sink and drainer with mixer tap and double glazed window looking out into the rear garden. Electric range cooker, with feature tiled splash back, extractor over. Oil boiler, built in shelving, integrated fridge freezer and dishwasher, tiled flooring, door though to.....