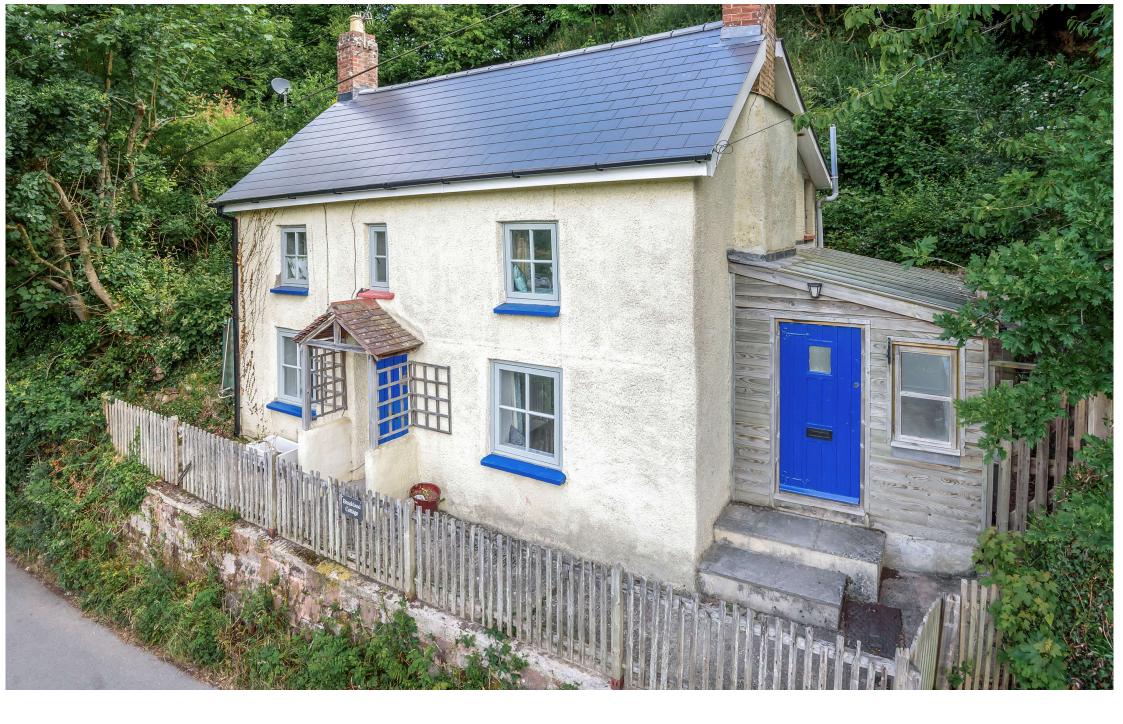

BROOKLAND COTTAGE, NADDERWATER, EXETER, EX4 2JG

### Outside

The cottage is set in land that banks uphill. Wooded area where pathways have been created. mature shrubs and plants.