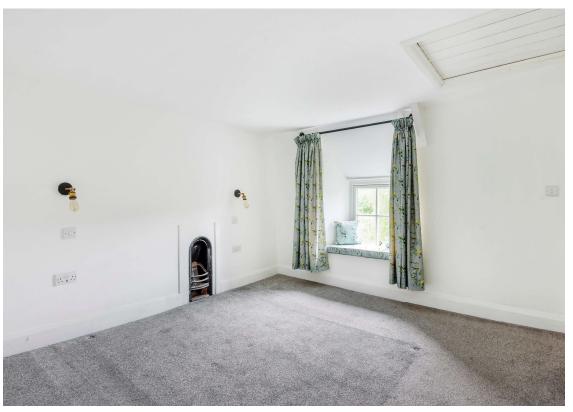

Wooden door into newly fitted bathroom with panelled bath with rain shower head and glass shower screen. WC. wash hand basin, heated towel rail, illuminated mirror.

Bedroom two is another double bedroom. Double glazed window to front aspect with window seat, radiator.