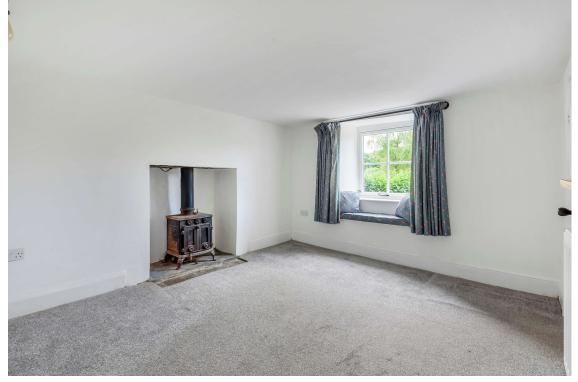

## Accommodation;

Entrance hallway with stairs rising to first floor. Doors giving access to the dining room and siting room. The Dining room has a feature fireplace and widow seat with window to front aspect. Sitting room with wood burner, window seat double glazed window to front aspect, door though to the kitchen.