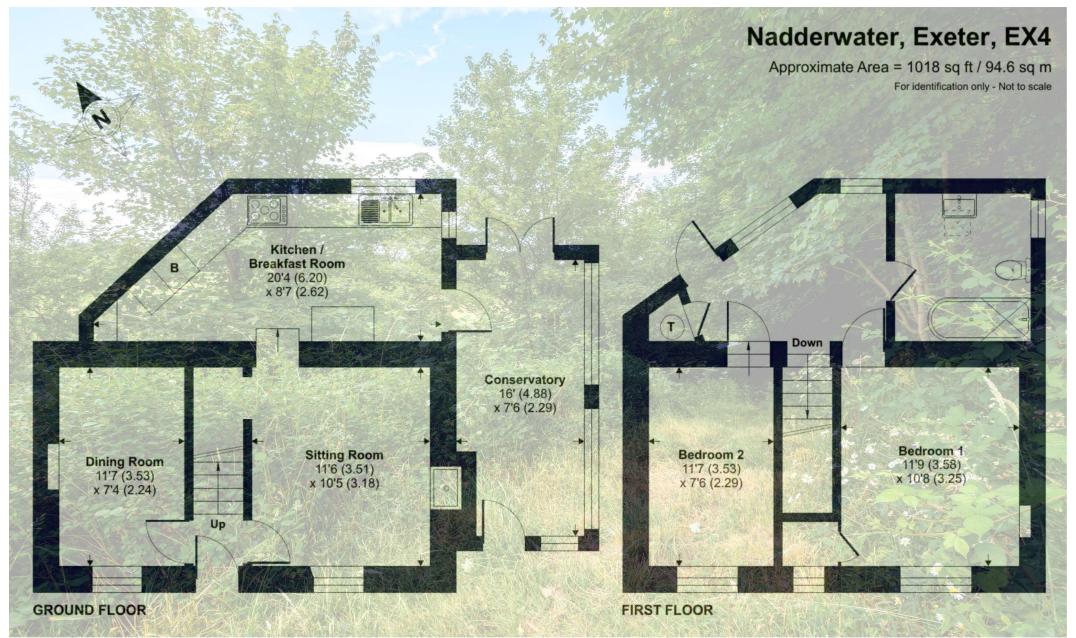

## Accommodation;

Entrance hallway with stairs rising to first floor. Doors giving access to the dining room and siting room. The Dining room has a feature fireplace and widow seat with window to front aspect. Sitting room with wood burner, window seat double glazed window to front aspect, door though to the kitchen.

### Kitchen

A recently fitted kitchen updated with wall and base units. Sink and drainer with mixer tap and double glazed window looking out into the rear garden. Electric range cooker, with feature tiled splash back, extractor over. Oil boiler, built in shelving, integrated fridge freezer and dishwasher, tiled flooring, door though to.....

## Conservatory

Large lean to conservatory with doors giving you access to the front and back of the cottage.

# **Upstairs:**

Large landing area which could be used as an office space, cupboard with water cylinder, double glazed door to rear gardens.

Main bedroom with double glazed window to front aspect, access to loft area, large cupboard and feature fireplace.

Wooden door into newly fitted bathroom with panelled bath with rain shower head and glass shower screen. WC. wash hand basin, heated towel rail, illuminated mirror.

Bedroom two is another double bedroom. Double glazed window to front aspect with window seat, radiator.