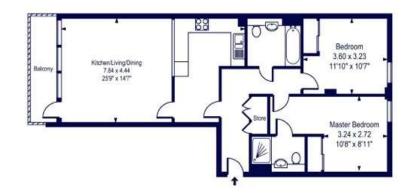

## Approx Gross Internal Area 826 Sq Ft - 77.00 Sq M

While revery effects has been made to ensure the accuracy of the floor plan contracted here measurements of the doors. Another and any other dense are approximate and to responsible values to any ency, censeous or measurement. They plan a flor Alasticke purposes ency and another be used as and/or yet proposedore purposes. The another any ency censeous or measurement to ency and any or to quarteria as the second-by and the and the any ency censes as the ency of the another any ency censes as the ency of th