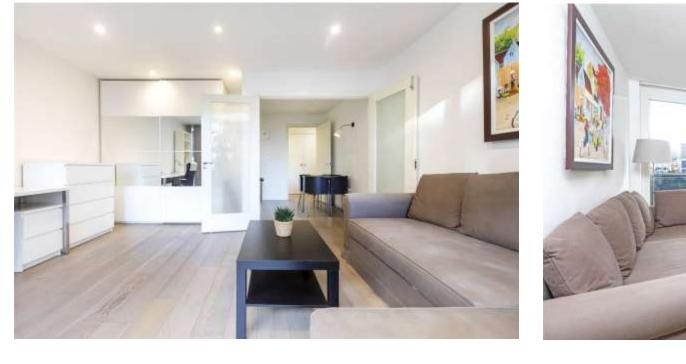

## WORCESTER POINT, LONDON, EC1V

A very spacious two bedroom two bathroom flat on the second floor of this modern and sought after residential development close to the City.

Flooded with natural light, the flat has the sole use of a south facing private terrace leading off a large reception. Offered in very good condition throughout, there are two very good size double bedrooms, both with in-built storage and one with an en-suit. There is the added benefit of under floor heating, a separate utility cupboard and a designated off-streetcar parking space.

Worcester Point has an onsite concierge, secure bicycle storage, a well maintained/peaceful courtyard and large communal roof terrace with impressive views of the City. Old Street, Angel, Farringdon (impending Crossrail) and Barbican stations are all within easy reach.