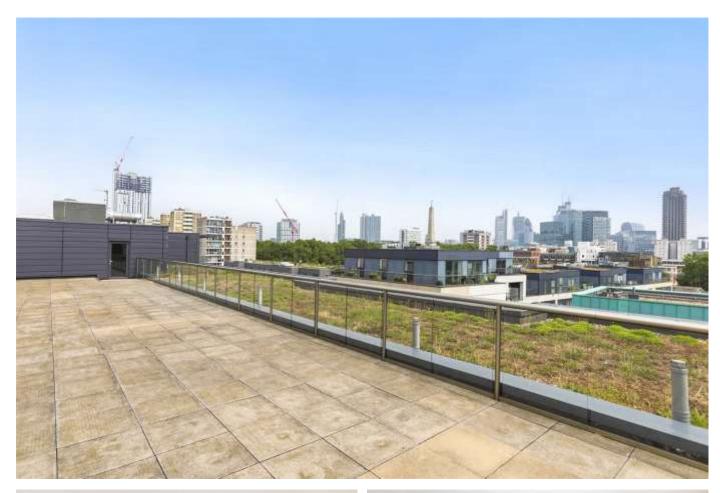

Worcester Point has an onsite concierge, secure bicycle storage, a well maintained/peaceful courtyard and large communal roof terrace with impressive views of the City. Old Street, Angel, Farringdon (impending Crossrail) and Barbican stations are all within easy reach.