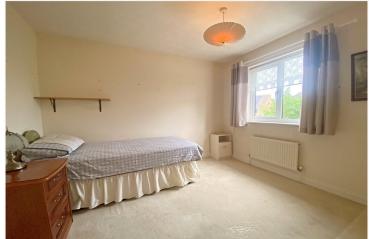

**Bedroom One** - 13'8" x 11'1" (4.17m x 3.38m)

**En-Suite Shower Room** 

**Bedroom Two** - 14'4" x 11'6" (4.37m x 3.5m)

**Bedroom Three** - 10'8" x 9'1" (3.25m x 2.77m)

**Bedroom Four** - 10'8" x 8'8" (3.25m x 2.64m)