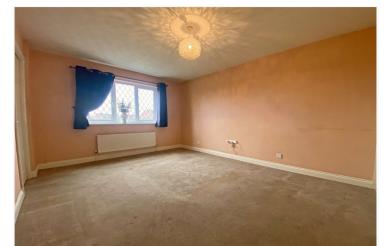

**Bedroom One** - 13'8" x 11'1" (4.17m x 3.38m)

**En-Suite Shower Room** 

**Bedroom Two** - 14'4" x 11'6" (4.37m x 3.5m)

**Bedroom Three** - 10'8" x 9'1" (3.25m x 2.77m)

**Bedroom Four** - 10'8" x 8'8" (3.25m x 2.64m)