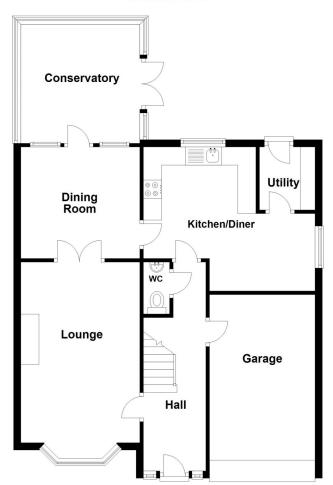

#### **Ground Floor**

Winkworth Sleaford | 01529 303377 | sleaford@winkworth.co.uk

See things differently.

## ACCOMMODATION

**Entrance Hall** 

Downstairs W/C

**Lounge** - 16'2" x 10'9" (4.93m x 3.28m)

**Dining Room** - 10'1" x 10' (3.07m x 3.05m)

**Kitchen Breakfast Room** - 15'6" x 10' (4.72m x 3.05m)

**Utility Room** - 5' x 4'9" (1.52m x 1.45m)