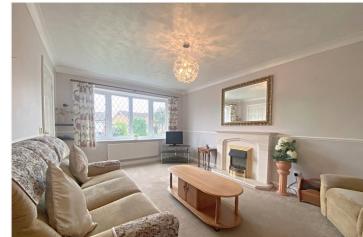

## ACCOMMODATION

**Entrance Hall** 

Downstairs W/C

**Lounge** - 16'2" x 10'9" (4.93m x 3.28m)

**Dining Room** - 10'1" x 10' (3.07m x 3.05m)

**Kitchen Breakfast Room** - 15'6" x 10' (4.72m x 3.05m)

**Utility Room** - 5' x 4'9" (1.52m x 1.45m)