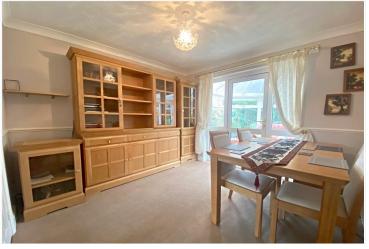

## ACCOMMODATION

**Entrance Hall** 

Downstairs W/C

**Lounge** - 16'2" x 10'9" (4.93m x 3.28m)

**Dining Room** - 10'1" x 10' (3.07m x 3.05m)

**Kitchen Breakfast Room** - 15'6" x 10' (4.72m x 3.05m)

**Utility Room** - 5' x 4'9" (1.52m x 1.45m)