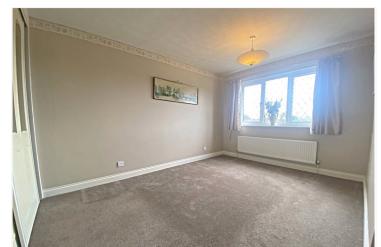

**Bedroom One** - 13'8" x 11'1" (4.17m x 3.38m)

**En-Suite Shower Room** 

**Bedroom Two** - 14'4" x 11'6" (4.37m x 3.5m)

**Bedroom Three** - 10'8" x 9'1" (3.25m x 2.77m)

**Bedroom Four** - 10'8" x 8'8" (3.25m x 2.64m)