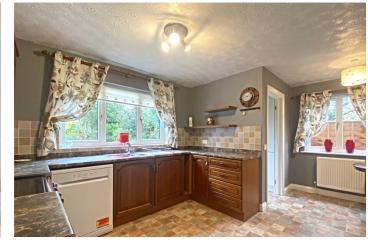

## ACCOMMODATION

**Entrance Hall** 

Downstairs W/C

**Lounge** - 16'2" x 10'9" (4.93m x 3.28m)

**Dining Room** - 10'1" x 10' (3.07m x 3.05m)

**Kitchen Breakfast Room** - 15'6" x 10' (4.72m x 3.05m)

**Utility Room** - 5' x 4'9" (1.52m x 1.45m)