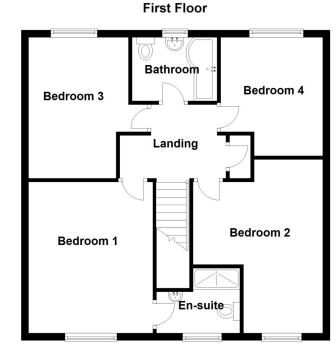

**Bedroom One** - 13'8" x 11'1" (4.17m x 3.38m)

**En-Suite Shower Room** 

**Bedroom Two** - 14'4" x 11'6" (4.37m x 3.5m)

**Bedroom Three** - 10'8" x 9'1" (3.25m x 2.77m)

**Bedroom Four** - 10'8" x 8'8" (3.25m x 2.64m)

**Family Bathroom** 

**Garage** - 16'9" x 8'7" (5.1m x 2.62m)

LOCAL AUTHORITY

North Kesteven District Council

**TENURE** 

Freehold

**COUNCIL TAX BAND** 

D