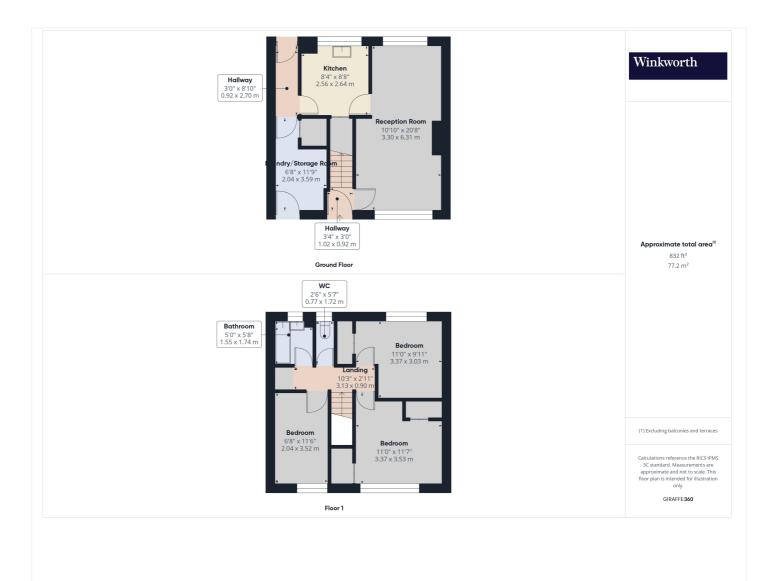

The ground floor features a spacious open-plan lounge/dining area, a fitted kitchen, and a separate laundry/storage room with its own entrance—offering great scope for reconfiguration or future development. Upstairs, you'll find three well-proportioned bedrooms, a family bathroom, and a separate WC.

This floorplan is for illustration purposes only and is not to scale. The position and size of doors, windows, appliances and other features are approximate.

**Tenure**: Freehold **Council Tax Band**: C