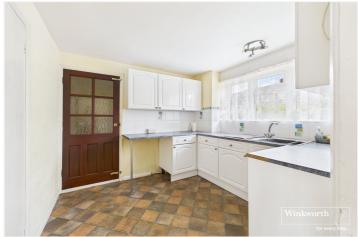

The ground floor features a spacious open-plan lounge/dining area, a fitted kitchen, and a separate laundry/storage room with its own entrance—offering great scope for reconfiguration or future development. Upstairs, you'll find three well-proportioned bedrooms, a family bathroom, and a separate WC.