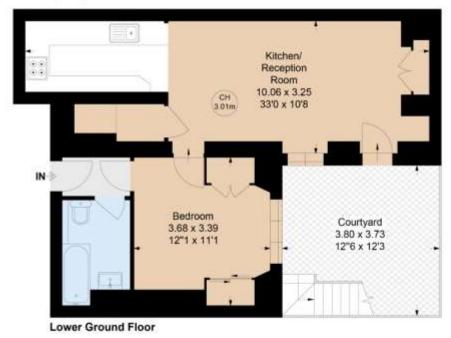

## **Cleveland Square**

Approximate Gross Internal Area = 49.43 sq m / 554 sq ft

Key : CH - Ceiling Height

Not to scale, for guidance only and must not be relied upon as a statement of fact.

All measurements and areas are approximate only

This floorplan is for illustration purposes only and is not to scale. The position and size of doors, windows, appliances and other features are approximate.

Tenure: Leasehold

Term: 987 year and 8 months