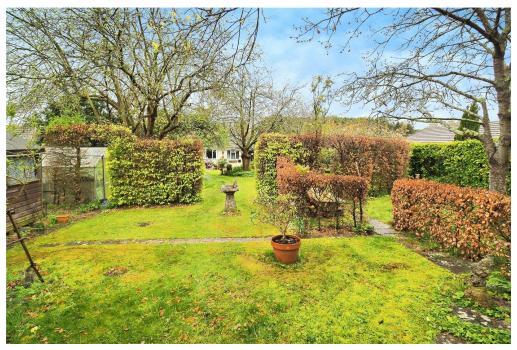

As you head outside, there is a patio area which is perfect for alfresco dining and a large east facing garden which spans almost an acre.