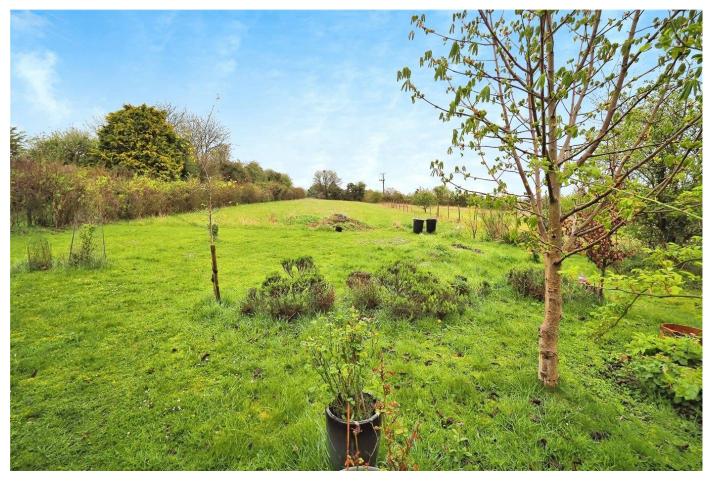

As you head outside, there is a patio area which is perfect for alfresco dining and a large east facing garden which spans almost an acre.