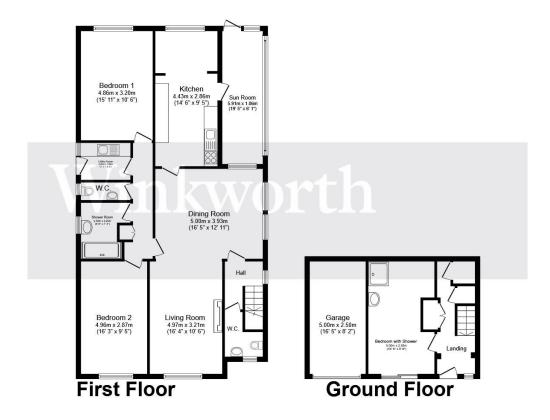

On the ground floor there is a bedroom and a shower as well as ample storage. On the first floor there is a large open plan living/dining room which opens into the kitchen. There is also two double bedrooms and bathroom alongside a utility room. The conservatory provides access to the garden.

Total floor area 158.3 m<sup>2</sup> (1,704 sq.ft.) approx

This floor plan is for illustrative purposes only. It is not drawn to scale. Any measurements, floor areas (including any total floor area), openings and orientation are approximate. No details are guaranteed, they cannot be relied upon for any purpose and they do not form part of any agreement. No liability is taken for any error, omission or misstatement. A party must rely upon its own inspection(s). Powered by www.focalagent.com