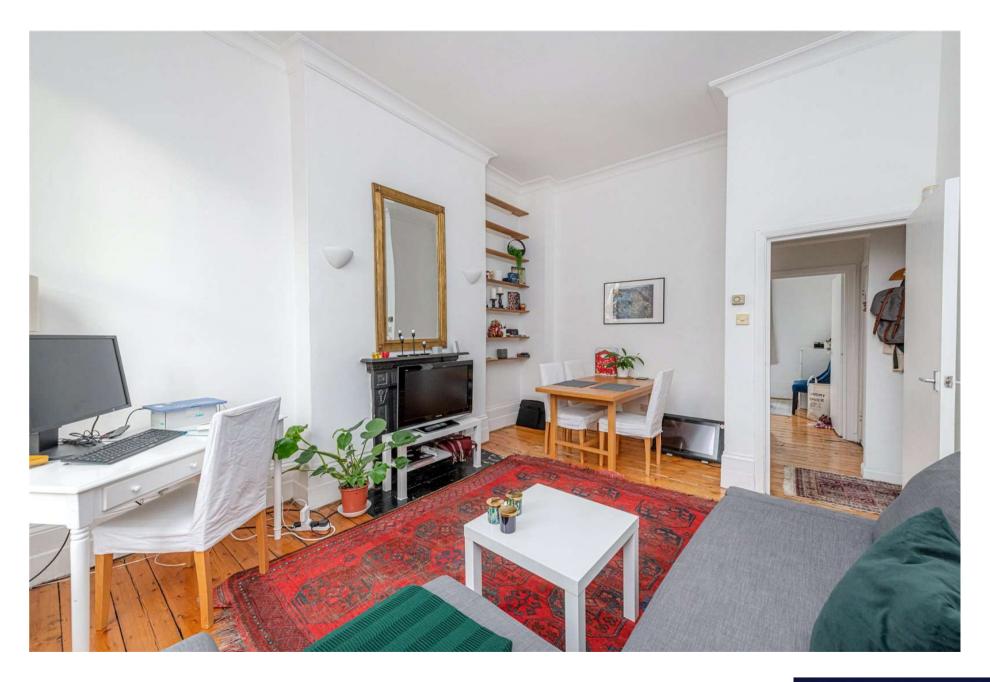

The property has been tastefully decorated and comprises a bright spacious reception, double bedroom with built in storage, separate kitchen, bathroom and an additional room which is demised to the property (but is located externally on the landing) which can be used as an office space, storage or extra room.