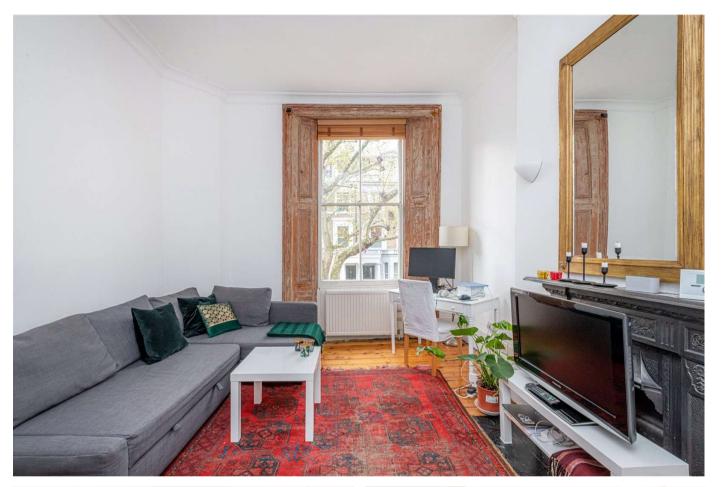

The property has been tastefully decorated and comprises a bright spacious reception, double bedroom with built in storage, separate kitchen, bathroom and an additional room which is demised to the property (but is located externally on the landing) which can be used as an office space, storage or extra room.