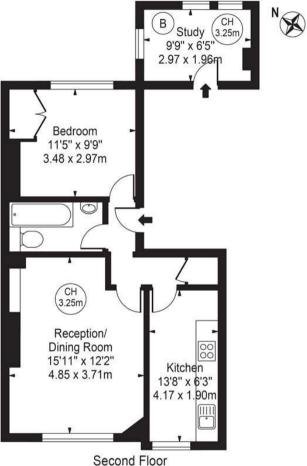

## Ladbroke Grove

Approx. Gross Internal Area 484 Sq Ft - 44.97 Sq M
(Excluding Study)

Approx. Gross Internal Area Of Study 63 Sq Ft - 5.82 Sq M

For Illustration Purposes Only - Not To Scale

This floor plan should be used as a general outline for guidance only and does not constitute in whole or in part an offer or contract.

Any intending purchaser or lessee should satisfy themselves by inspection, searches, enquiries and full survey as to the correctness of each statement.

Any areas, measurements or distances quoted are approximate and should not be used to value a property or be the basis of any sale or let.