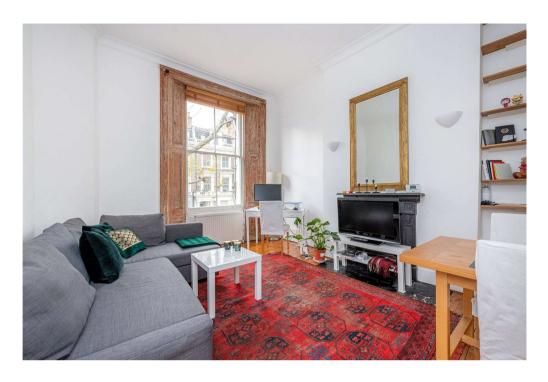

The property has been tastefully decorated and comprises a bright spacious reception, double bedroom with built in storage, separate kitchen, bathroom and an additional room which is demised to the property (but is located externally on the landing) which can be used as an office space, storage or extra room.