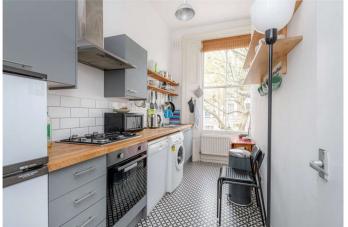

The property has been tastefully decorated and comprises a bright spacious reception, double bedroom with built in storage, separate kitchen, bathroom and an additional room which is demised to the property (but is located externally on the landing) which can be used as an office space, storage or extra room.