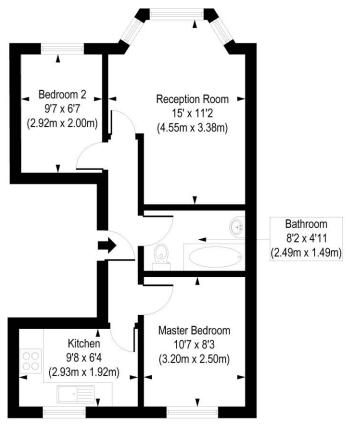

## Park Avenue, CR4

Approx. Gross Internal Floor Area 448 sq. ft / 41.63 sq. m

First Floor

COMPLIANT WITH RICS CODE OF MEASURING PRACTICE Floorplan is for illustrative purposes only and is not to scale. Every attempt has been made to ensure the accuracy of the floorplan shown, however all measurements, floruse, fittings and data shown are an approximate interpretation for fillustrative purposes only. Liability for errors, omissions or mis-statement through negligence or otherwise is heely excluded.

This floorplan is for illustration purposes only and is not to scale. The position and size of doors, windows, appliances and other features are approximate.

Tooting I 020 8767 5221 I tooting@winkworth.co.uk