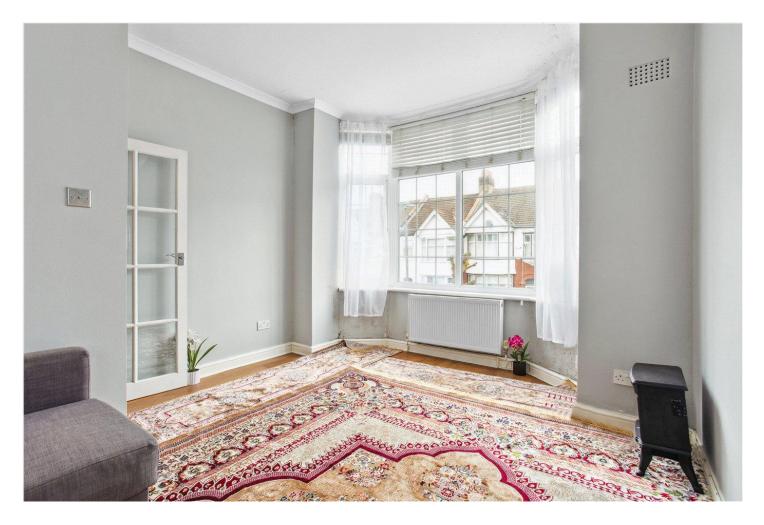

## **DESCRIPTION:**

This first-floor flat features two bedrooms, a bathroom, a kitchen, and a reception room. Offering plenty of natural light, it benefits from double-glazed windows and wood laminate flooring throughout. While some cosmetic updating would enhance the property, it presents a fantastic opportunity as a lovely home or investment.