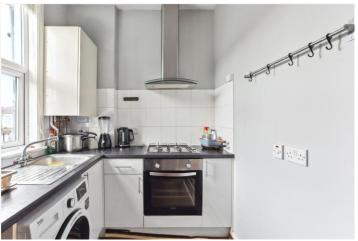

## **DESCRIPTION:**

This first-floor flat features two bedrooms, a bathroom, a kitchen, and a reception room. Offering plenty of natural light, it benefits from double-glazed windows and wood laminate flooring throughout. While some cosmetic updating would enhance the property, it presents a fantastic opportunity as a lovely home or investment.