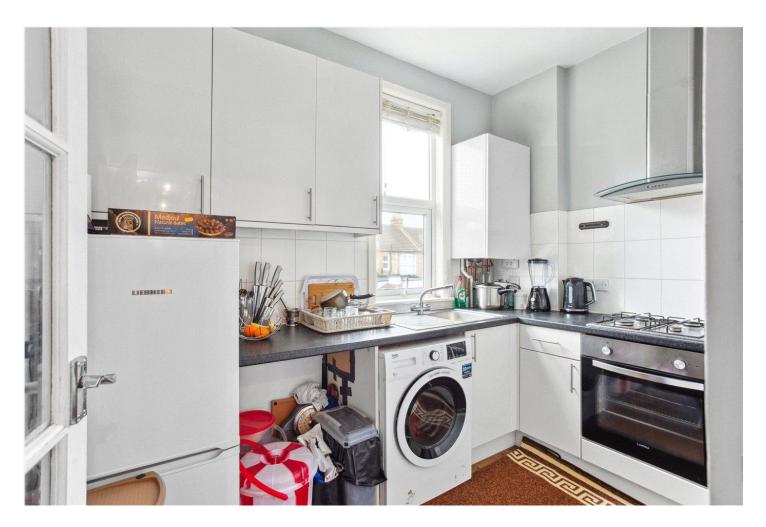

## **DESCRIPTION:**

This first-floor flat features two bedrooms, a bathroom, a kitchen, and a reception room. Offering plenty of natural light, it benefits from double-glazed windows and wood laminate flooring throughout. While some cosmetic updating would enhance the property, it presents a fantastic opportunity as a lovely home or investment.