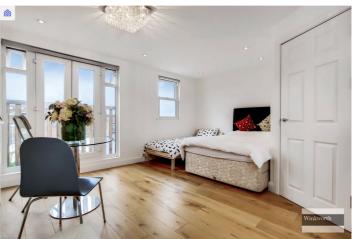

The first floor offers two bright double bedrooms with large windows and neutral decoration along with a third single room. Most bedrooms have adequate built-in storage.

The fully tiled first floor bathroom has a bath as well as a shower and a feature Italian vanity unit. The 4th bedroom in the loft, boasts stunning views of London and has incredible living space. The roof has been newly built. There are exterior lights to the front and rear and an alarm system, and a smoke detection system have been fitted.