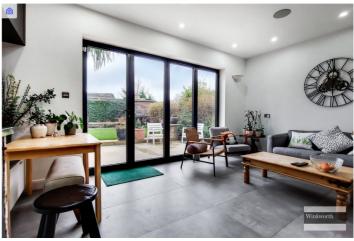

The ground floor has a stunning living area with sweeping views through bi-fold doors into the rear garden. The high-quality kitchen has top-of-the range fittings, a marble counter and backsplash. The floor-to-ceiling bi-fold doors open onto a natural stone terrace, ideal for spring and summer dining. The flooring throughout the ground floor is porcelain tiled with underfloor heating in the kitchen as well as the shower room both downstairs and upstairs.