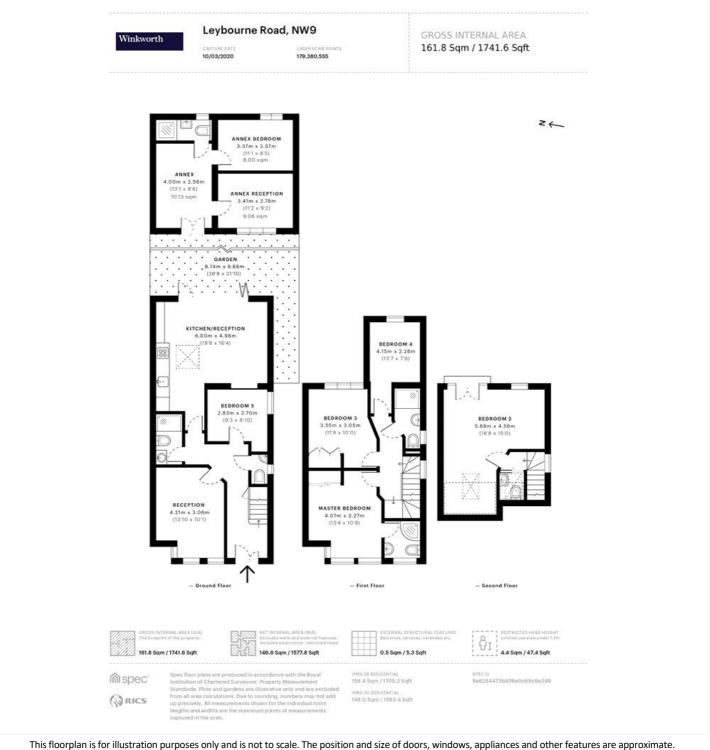

The ground floor has a stunning living area with sweeping views through bi-fold doors into the rear garden. The high-quality kitchen has top-of-the range fittings, a marble counter and backsplash. The floor-to-ceiling bi-fold doors open onto a natural stone terrace, ideal for spring and summer dining. The flooring throughout the ground floor is porcelain tiled with underfloor heating in the kitchen as well as the shower room both downstairs and upstairs.

The first floor offers two bright double bedrooms with large windows and neutral decoration along with a third single room. Most bedrooms have adequate built-in storage.

The fully tiled first floor bathroom has a bath as well as a shower and a feature Italian vanity unit. The 4th bedroom in the loft, boasts stunning views of London and has incredible living space. The roof has been newly built. There are exterior lights to the front and rear and an alarm system, and a smoke detection system have been fitted.