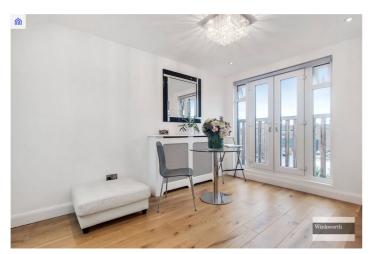

The ground floor has a stunning living area with sweeping views through bi-fold doors into the rear garden. The high-quality kitchen has top-of-the range fittings, a marble counter and backsplash. The floor-to-ceiling bi-fold doors open onto a natural stone terrace, ideal for spring and summer dining. The flooring throughout the ground floor is porcelain tiled with underfloor heating in the kitchen as well as the shower room both downstairs and upstairs.

The first floor offers two bright double bedrooms with large windows and neutral decoration along with a third single room. Most bedrooms have adequate built-in storage.

The fully tiled first floor bathroom has a bath as well as a shower and a feature Italian vanity unit. The 4th bedroom in the loft, boasts stunning views of London and has incredible living space. The roof has been newly built. There are exterior lights to the front and rear and an alarm system, and a smoke detection system have been fitted.