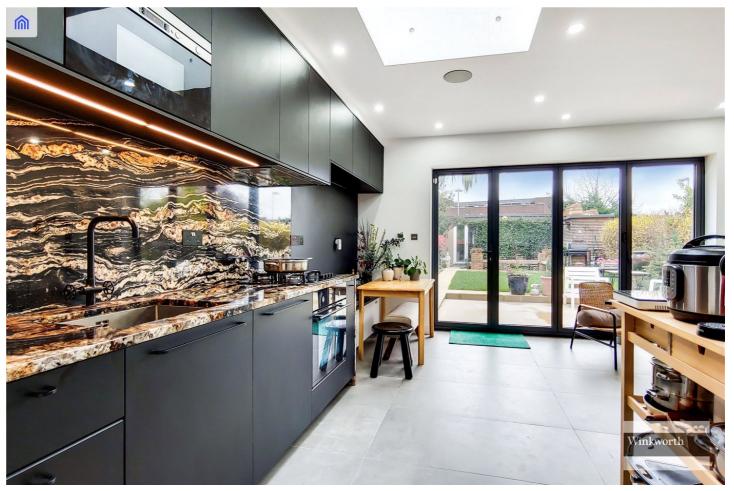

The ground floor has a stunning living area with sweeping views through bi-fold doors into the rear garden. The high-quality kitchen has top-of-the range fittings, a marble counter and backsplash. The floor-to-ceiling bi-fold doors open onto a natural stone terrace, ideal for spring and summer dining. The flooring throughout the ground floor is porcelain tiled with underfloor heating in the kitchen as well as the shower room both downstairs and upstairs.