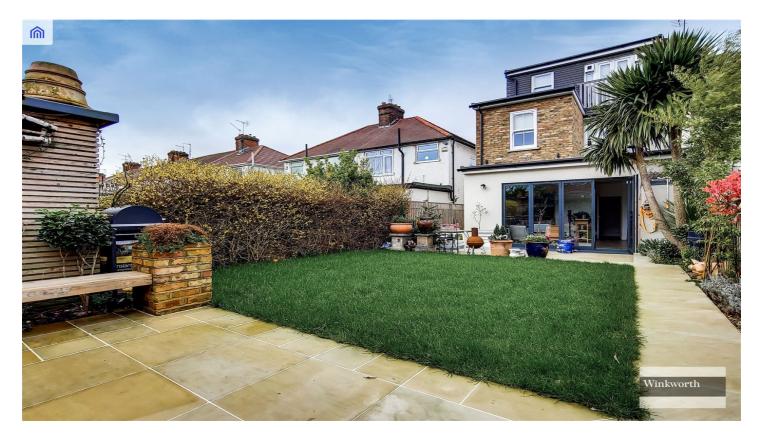

Boasting its own driveway with off street parking facilities, you have an easily maintained gardens to front and rear. Mature planting provides colour and interest throughout the year. The interior is designed for those who appreciate open plan living, with quality fittings, and a peaceful environment flooded with natural light.