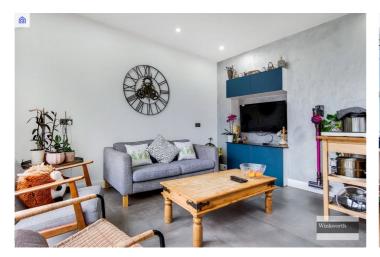

The ground floor has a stunning living area with sweeping views through bi-fold doors into the rear garden. The high-quality kitchen has top-of-the range fittings, a marble counter and backsplash. The floor-to-ceiling bi-fold doors open onto a natural stone terrace, ideal for spring and summer dining. The flooring throughout the ground floor is porcelain tiled with underfloor heating in the kitchen as well as the shower room both downstairs and upstairs.