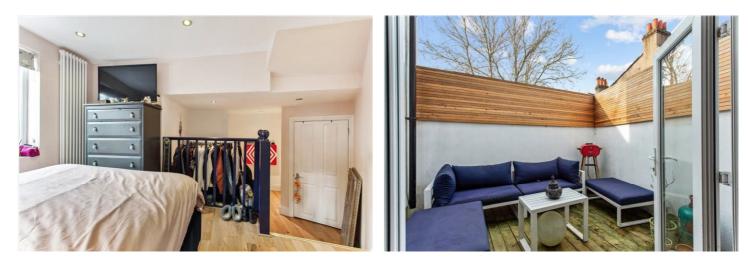

#### **DESCRIPTION:**

This stylish one-bedroom garden flat features an open-plan layout, seamlessly combining the kitchen, reception, and dining areas with elegant wood flooring throughout. The space extends effortlessly onto a decked garden, perfect for outdoor relaxation. The bright, fully tiled bathroom is fitted with modern fixtures and finishes, while the mezzanine-style bedroom enjoys plenty of natural light and warm wood flooring, creating a cozy yet contemporary feel.