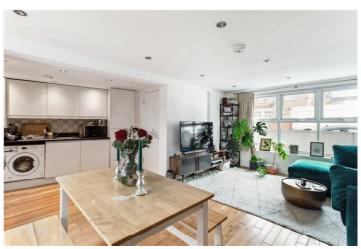

#### **DESCRIPTION:**

This stylish one-bedroom garden flat features an open-plan layout, seamlessly combining the kitchen, reception, and dining areas with elegant wood flooring throughout. The space extends effortlessly onto a decked garden, perfect for outdoor relaxation. The bright, fully tiled bathroom is fitted with modern fixtures and finishes, while the mezzanine-style bedroom enjoys plenty of natural light and warm wood flooring, creating a cozy yet contemporary feel.