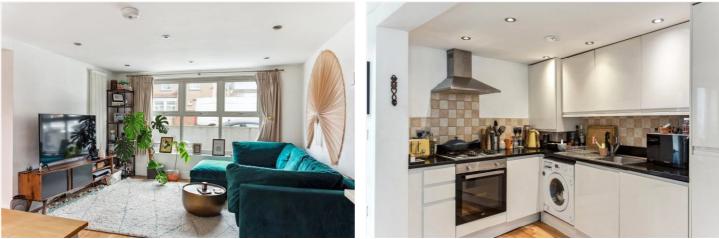

#### **DESCRIPTION:**

This stylish one-bedroom garden flat features an open-plan layout, seamlessly combining the kitchen, reception, and dining areas with elegant wood flooring throughout. The space extends effortlessly onto a decked garden, perfect for outdoor relaxation. The bright, fully tiled bathroom is fitted with modern fixtures and finishes, while the mezzanine-style bedroom enjoys plenty of natural light and warm wood flooring, creating a cozy yet contemporary feel.