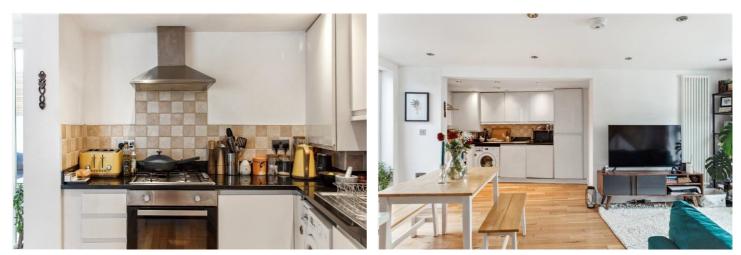

#### **DESCRIPTION:**

This stylish one-bedroom garden flat features an open-plan layout, seamlessly combining the kitchen, reception, and dining areas with elegant wood flooring throughout. The space extends effortlessly onto a decked garden, perfect for outdoor relaxation. The bright, fully tiled bathroom is fitted with modern fixtures and finishes, while the mezzanine-style bedroom enjoys plenty of natural light and warm wood flooring, creating a cozy yet contemporary feel.