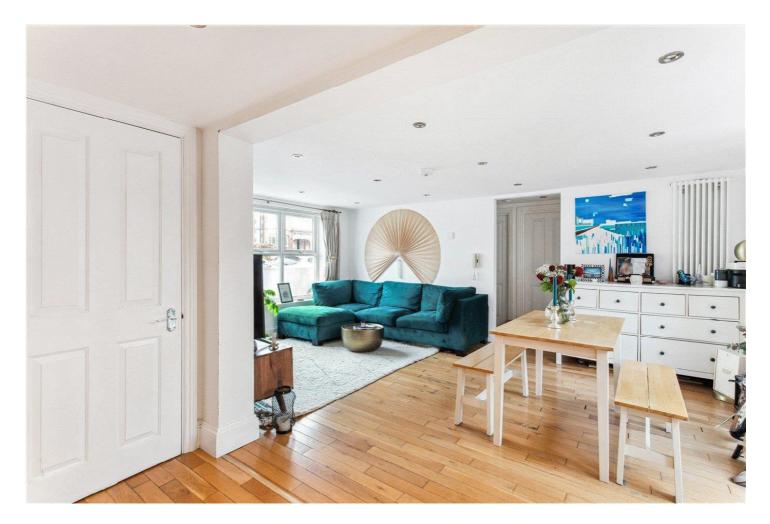

#### **DESCRIPTION:**

This stylish one-bedroom garden flat features an open-plan layout, seamlessly combining the kitchen, reception, and dining areas with elegant wood flooring throughout. The space extends effortlessly onto a decked garden, perfect for outdoor relaxation. The bright, fully tiled bathroom is fitted with modern fixtures and finishes, while the mezzanine-style bedroom enjoys plenty of natural light and warm wood flooring, creating a cozy yet contemporary feel.